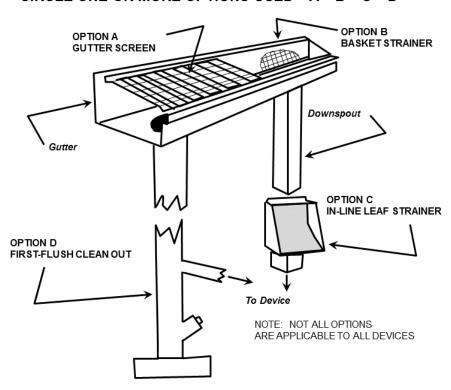

## **Pre-Treatment Options**

Some BMPs require that a pretreatment device be installed in order to prevent clogging of the BMP. These pretreatment devices need to be cleaned out periodically to ensure that they are still functioning and to remove any buildup of debris. See the detail below.

## CIRCLE ONE OR MORE OPTIONS USED A B C D

PRETREATMENT OPTIONS DETAIL

This detail consists of the general configuration of pretreatement options, the pretreatment within your BMP may vary in size and position.