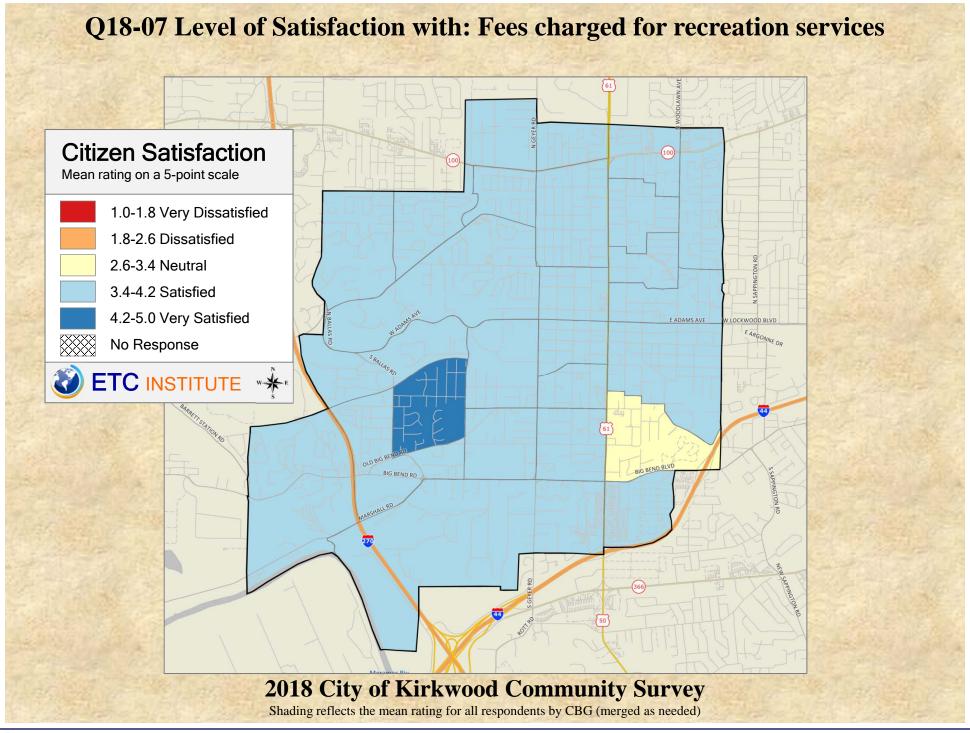

## Interpreting GIS Maps Kirkwood, Missouri

The maps on the following pages show the mean ratings for several questions on the survey by county.

When reading the maps, please use the following color scheme as a guide:

- DARK/LIGHT BLUE shades indicate <u>POSITIVE</u> ratings. Shades of blue generally indicate satisfaction with a service, ratings of "excellent" or "good" and ratings of "very safe" or "safe."
- OFF-WHITE shades indicate <u>NEUTRAL</u> ratings. Shades of neutral generally indicate that residents thought the quality of service delivery is adequate.
- ORANGE/RED shades indicate <u>NEGATIVE</u> ratings. Shades of orange/red generally indicate dissatisfaction with a service, ratings of "below average" or "poor" and ratings of "unsafe" or "very unsafe."