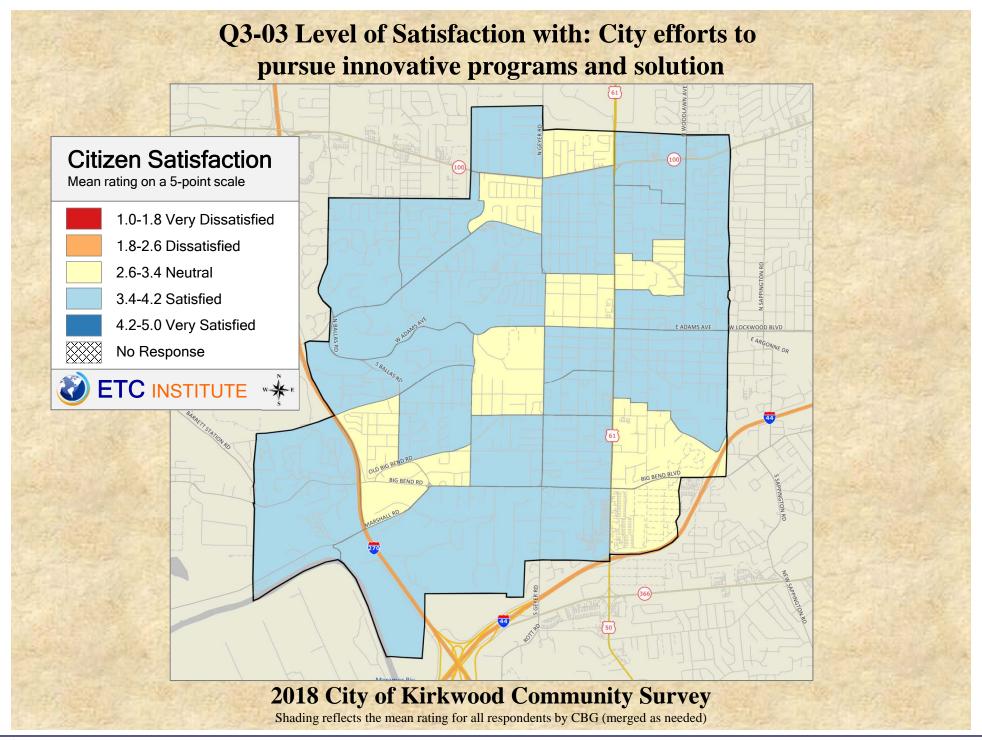

## Interpreting GIS Maps Kirkwood, Missouri

The maps on the following pages show the mean ratings for several questions on the survey by county.

When reading the maps, please use the following color scheme as a guide:

- DARK/LIGHT BLUE shades indicate <u>POSITIVE</u> ratings. Shades of blue generally indicate satisfaction with a service, ratings of "excellent" or "good" and ratings of "very safe" or "safe."
- OFF-WHITE shades indicate <u>NEUTRAL</u> ratings. Shades of neutral generally indicate that residents thought the quality of service delivery is adequate.
- ORANGE/RED shades indicate <u>NEGATIVE</u> ratings. Shades of orange/red generally indicate dissatisfaction with a service, ratings of "below average" or "poor" and ratings of "unsafe" or "very unsafe."