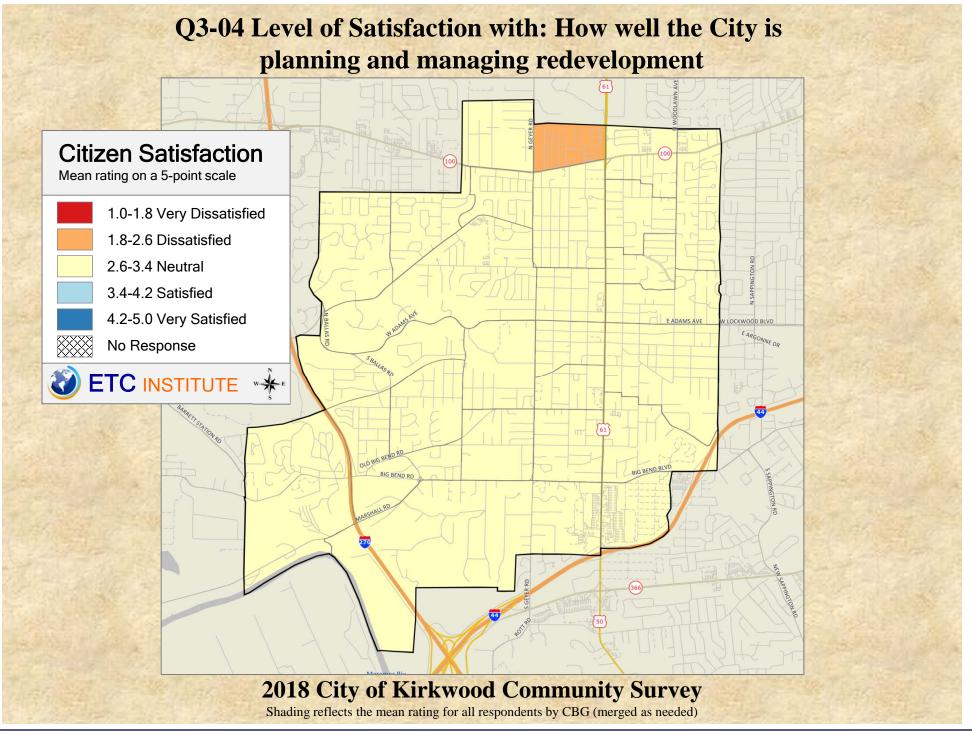

## Interpreting GIS Maps Kirkwood, Missouri

The maps on the following pages show the mean ratings for several questions on the survey by county.

When reading the maps, please use the following color scheme as a guide:

- DARK/LIGHT BLUE shades indicate <u>POSITIVE</u> ratings. Shades of blue generally indicate satisfaction with a service, ratings of "excellent" or "good" and ratings of "very safe" or "safe."
- OFF-WHITE shades indicate <u>NEUTRAL</u> ratings. Shades of neutral generally indicate that residents thought the quality of service delivery is adequate.
- ORANGE/RED shades indicate <u>NEGATIVE</u> ratings. Shades of orange/red generally indicate dissatisfaction with a service, ratings of "below average" or "poor" and ratings of "unsafe" or "very unsafe."