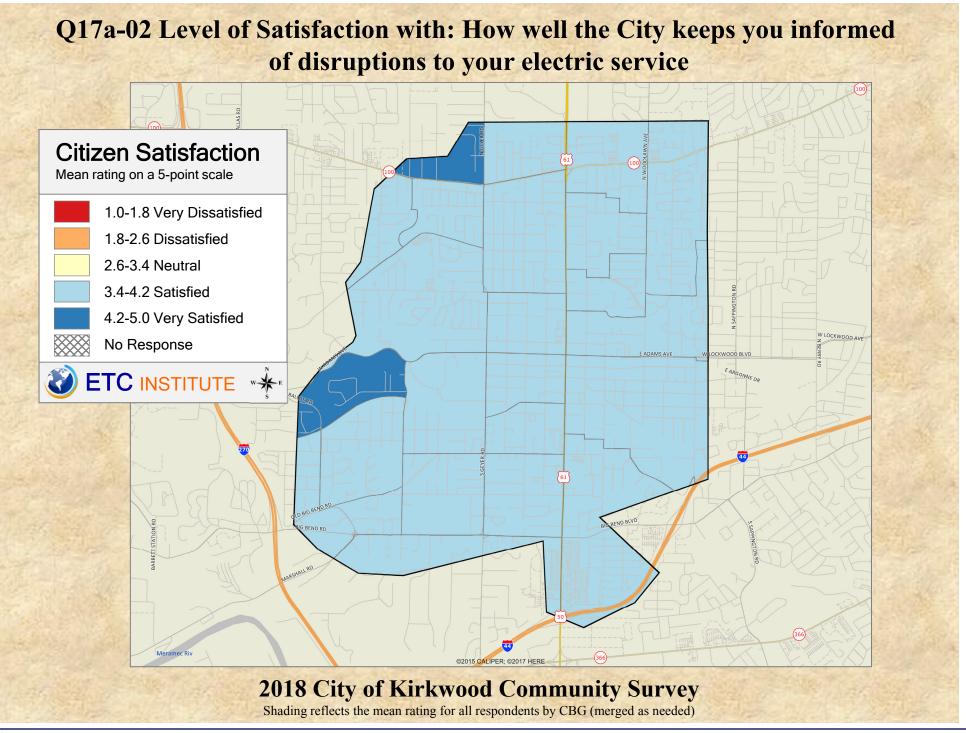

## Interpreting GIS Maps Kirkwood, Missouri

The maps on the following pages show the mean ratings for several questions on the survey by county.

When reading the maps, please use the following color scheme as a guide:

- DARK/LIGHT BLUE shades indicate <u>POSITIVE</u> ratings. Shades of blue generally indicate satisfaction with a service, ratings of "excellent" or "good" and ratings of "very safe" or "safe."
- OFF-WHITE shades indicate <u>NEUTRAL</u> ratings. Shades of neutral generally indicate that residents thought the quality of service delivery is adequate.
- ORANGE/RED shades indicate <u>NEGATIVE</u> ratings. Shades of orange/red generally indicate dissatisfaction with a service, ratings of "below average" or "poor" and ratings of "unsafe" or "very unsafe."