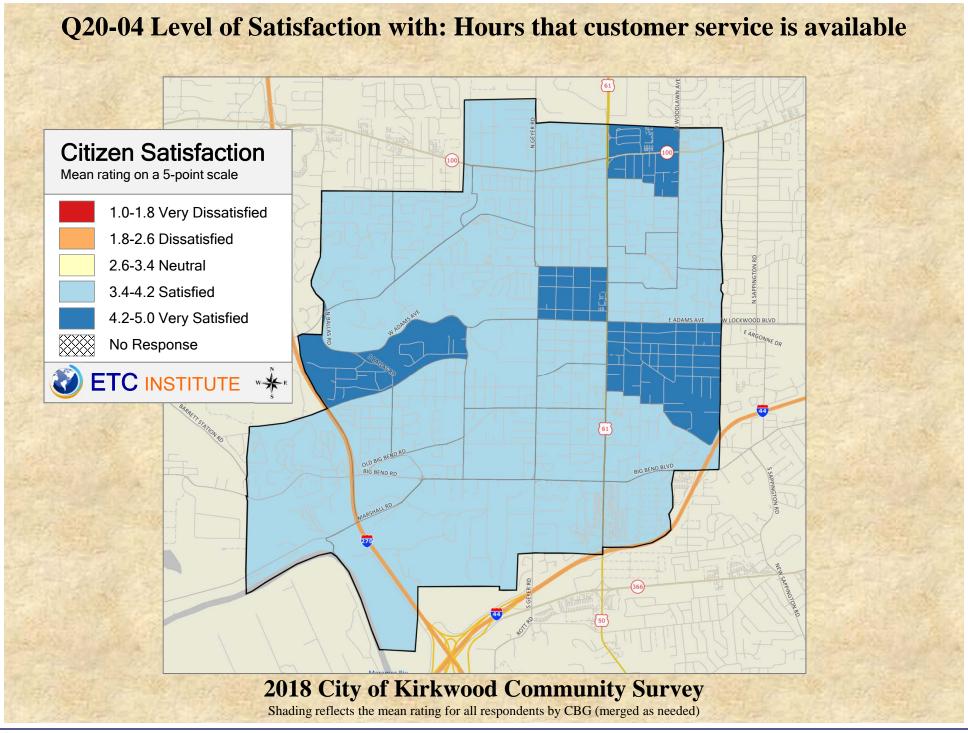

## Interpreting GIS Maps Kirkwood, Missouri

The maps on the following pages show the mean ratings for several questions on the survey by county.

When reading the maps, please use the following color scheme as a guide:

- DARK/LIGHT BLUE shades indicate <u>POSITIVE</u> ratings. Shades of blue generally indicate satisfaction with a service, ratings of "excellent" or "good" and ratings of "very safe" or "safe."
- OFF-WHITE shades indicate <u>NEUTRAL</u> ratings. Shades of neutral generally indicate that residents thought the quality of service delivery is adequate.
- ORANGE/RED shades indicate <u>NEGATIVE</u> ratings. Shades of orange/red generally indicate dissatisfaction with a service, ratings of "below average" or "poor" and ratings of "unsafe" or "very unsafe."