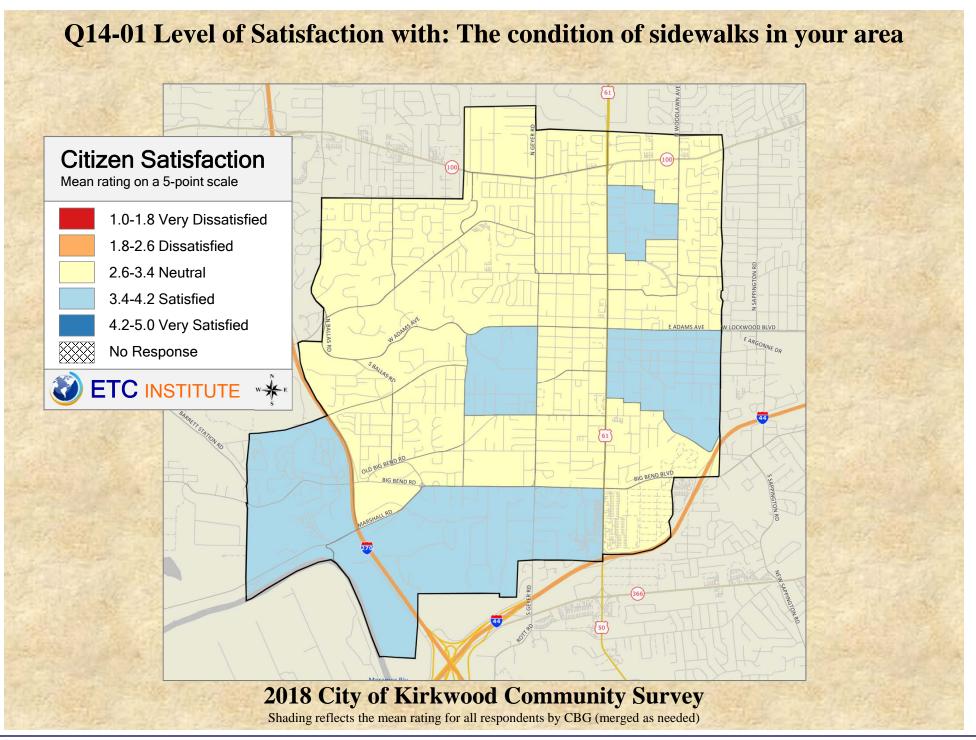

## Interpreting GIS Maps Kirkwood, Missouri

The maps on the following pages show the mean ratings for several questions on the survey by county.

When reading the maps, please use the following color scheme as a guide:

- DARK/LIGHT BLUE shades indicate <u>POSITIVE</u> ratings. Shades of blue generally indicate satisfaction with a service, ratings of "excellent" or "good" and ratings of "very safe" or "safe."
- OFF-WHITE shades indicate <u>NEUTRAL</u> ratings. Shades of neutral generally indicate that residents thought the quality of service delivery is adequate.
- ORANGE/RED shades indicate <u>NEGATIVE</u> ratings. Shades of orange/red generally indicate dissatisfaction with a service, ratings of "below average" or "poor" and ratings of "unsafe" or "very unsafe."