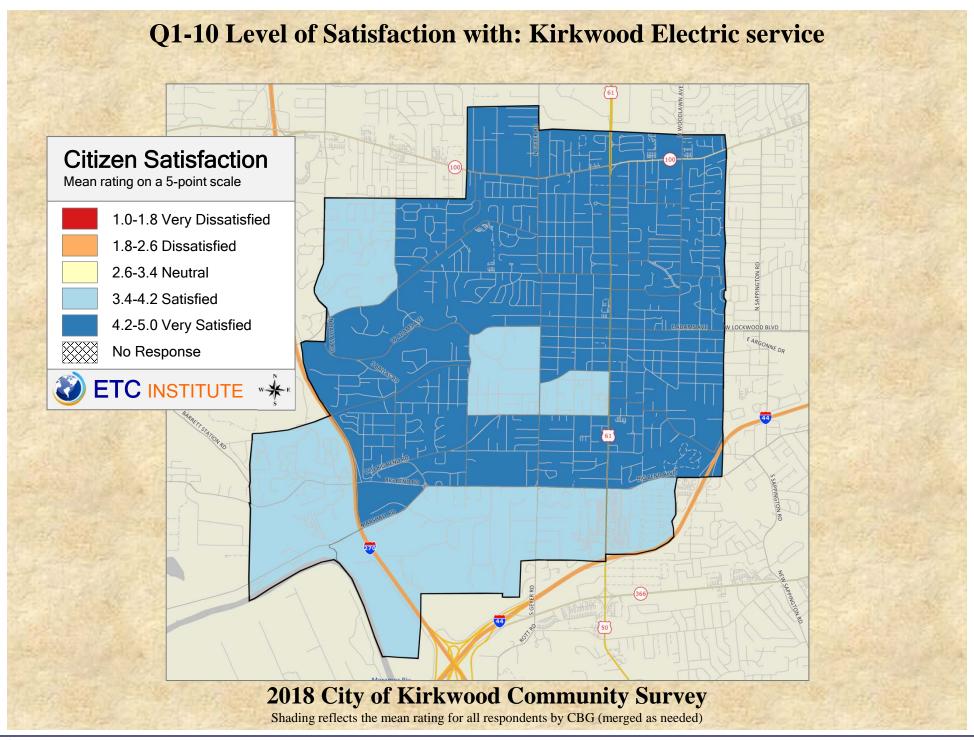

## Interpreting GIS Maps Kirkwood, Missouri

The maps on the following pages show the mean ratings for several questions on the survey by county.

When reading the maps, please use the following color scheme as a guide:

- DARK/LIGHT BLUE shades indicate <u>POSITIVE</u> ratings. Shades of blue generally indicate satisfaction with a service, ratings of "excellent" or "good" and ratings of "very safe" or "safe."
- OFF-WHITE shades indicate <u>NEUTRAL</u> ratings. Shades of neutral generally indicate that residents thought the quality of service delivery is adequate.
- ORANGE/RED shades indicate <u>NEGATIVE</u> ratings. Shades of orange/red generally indicate dissatisfaction with a service, ratings of "below average" or "poor" and ratings of "unsafe" or "very unsafe."