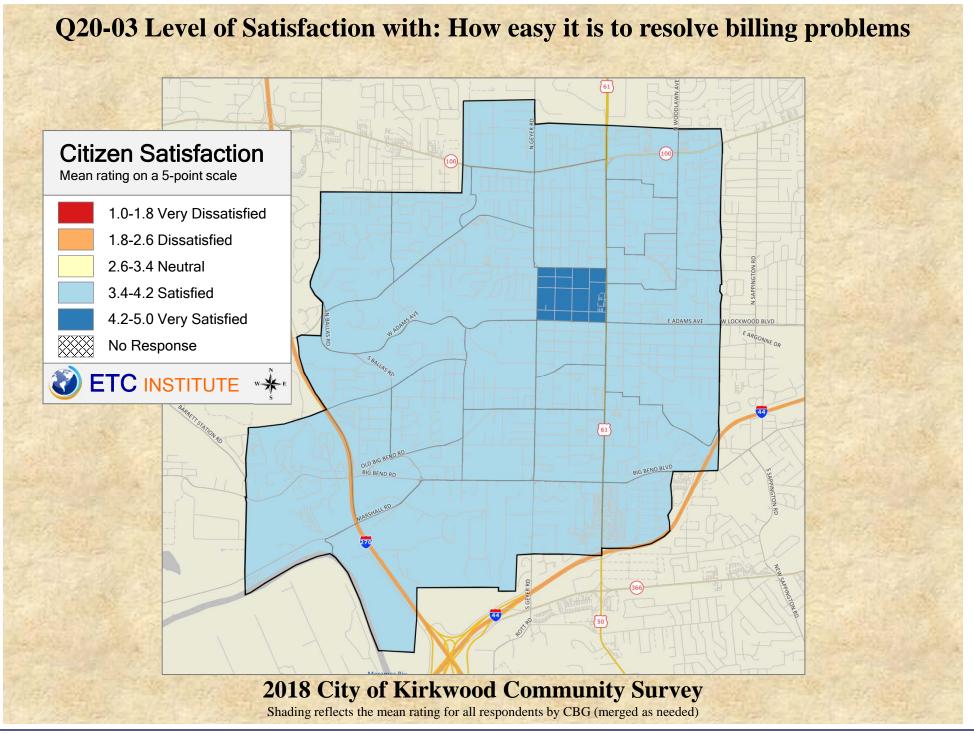

## Interpreting GIS Maps Kirkwood, Missouri

The maps on the following pages show the mean ratings for several questions on the survey by county.

When reading the maps, please use the following color scheme as a guide:

- DARK/LIGHT BLUE shades indicate <u>POSITIVE</u> ratings. Shades of blue generally indicate satisfaction with a service, ratings of "excellent" or "good" and ratings of "very safe" or "safe."
- OFF-WHITE shades indicate <u>NEUTRAL</u> ratings. Shades of neutral generally indicate that residents thought the quality of service delivery is adequate.
- ORANGE/RED shades indicate <u>NEGATIVE</u> ratings. Shades of orange/red generally indicate dissatisfaction with a service, ratings of "below average" or "poor" and ratings of "unsafe" or "very unsafe."