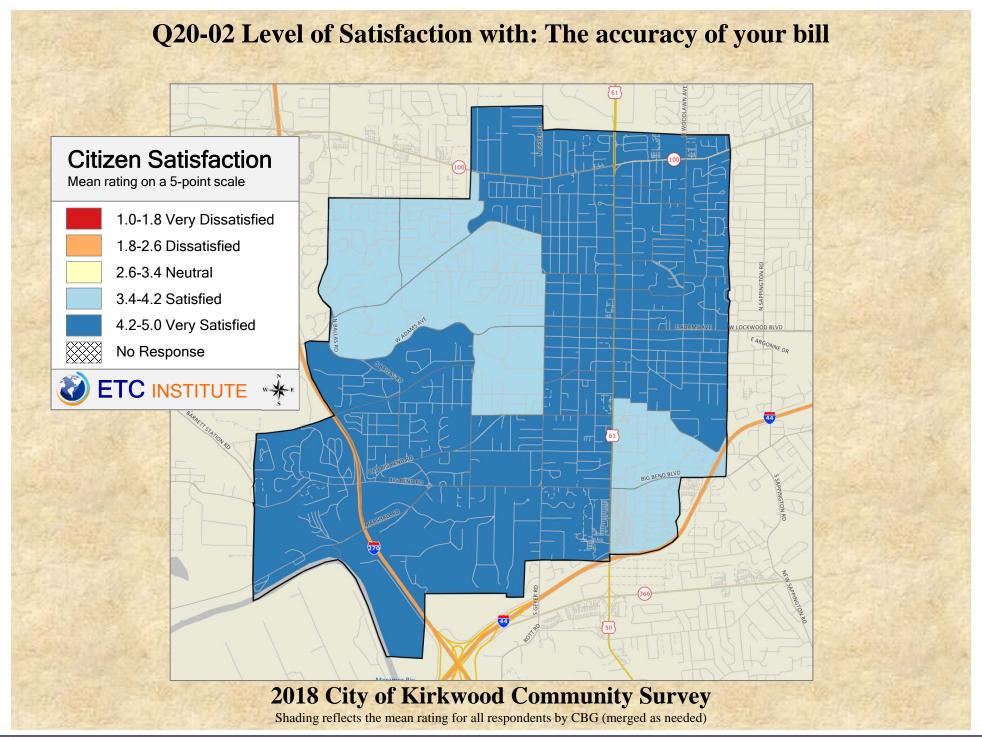

## Interpreting GIS Maps Kirkwood, Missouri

The maps on the following pages show the mean ratings for several questions on the survey by county.

When reading the maps, please use the following color scheme as a guide:

- DARK/LIGHT BLUE shades indicate <u>POSITIVE</u> ratings. Shades of blue generally indicate satisfaction with a service, ratings of "excellent" or "good" and ratings of "very safe" or "safe."
- OFF-WHITE shades indicate <u>NEUTRAL</u> ratings. Shades of neutral generally indicate that residents thought the quality of service delivery is adequate.
- ORANGE/RED shades indicate <u>NEGATIVE</u> ratings. Shades of orange/red generally indicate dissatisfaction with a service, ratings of "below average" or "poor" and ratings of "unsafe" or "very unsafe."