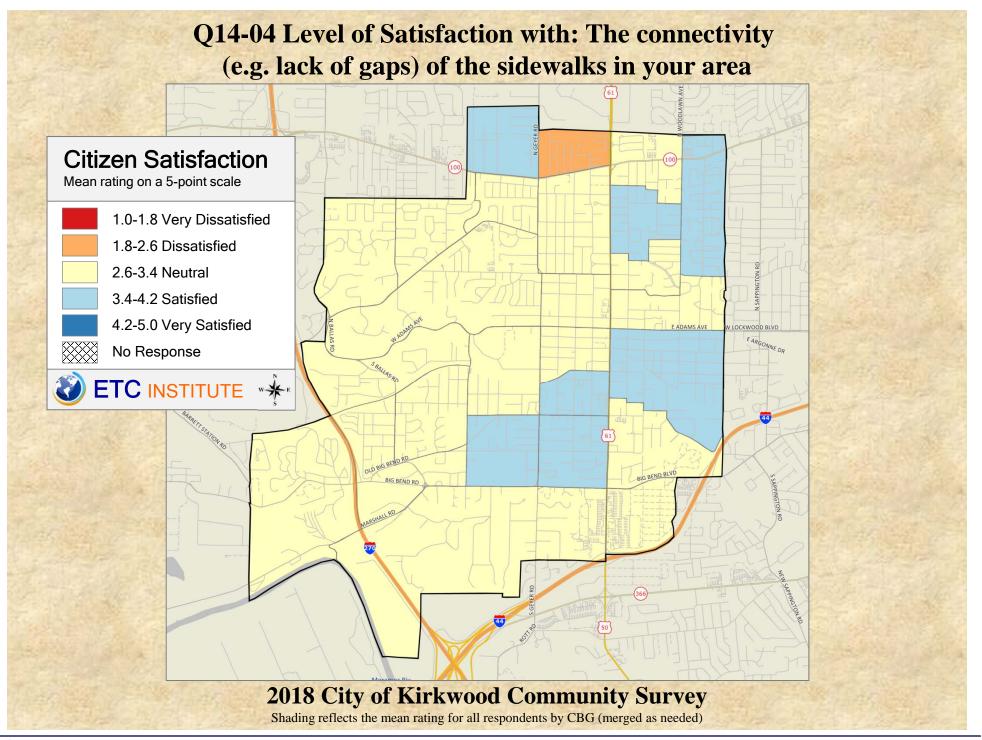

## Interpreting GIS Maps Kirkwood, Missouri

The maps on the following pages show the mean ratings for several questions on the survey by county.

When reading the maps, please use the following color scheme as a guide:

- DARK/LIGHT BLUE shades indicate <u>POSITIVE</u> ratings. Shades of blue generally indicate satisfaction with a service, ratings of "excellent" or "good" and ratings of "very safe" or "safe."
- OFF-WHITE shades indicate <u>NEUTRAL</u> ratings. Shades of neutral generally indicate that residents thought the quality of service delivery is adequate.
- ORANGE/RED shades indicate <u>NEGATIVE</u> ratings. Shades of orange/red generally indicate dissatisfaction with a service, ratings of "below average" or "poor" and ratings of "unsafe" or "very unsafe."