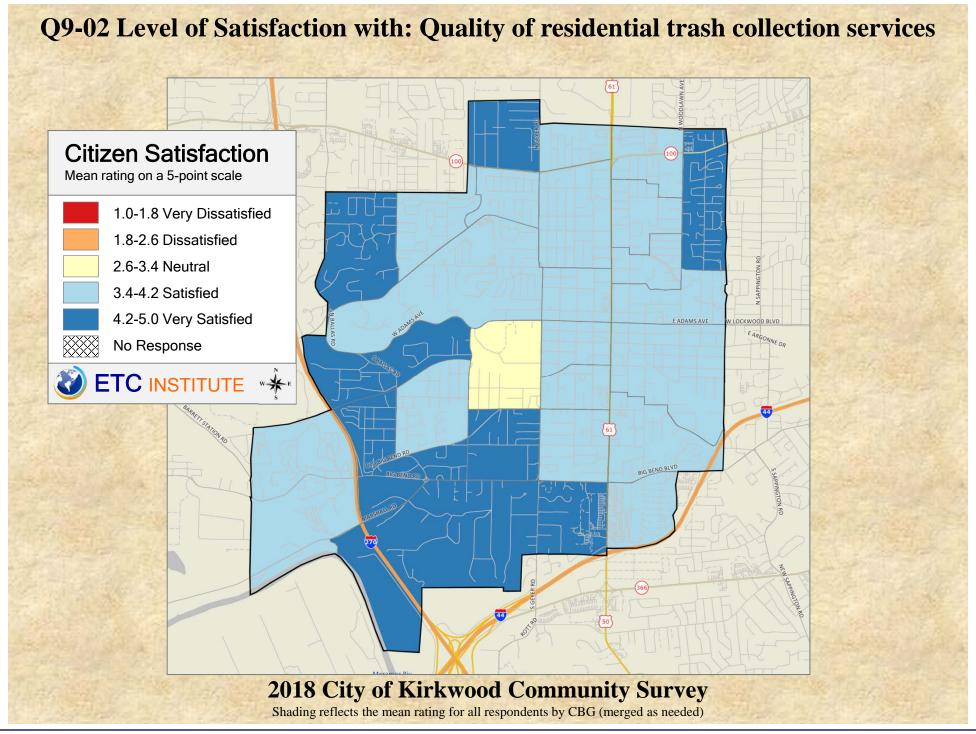

## Interpreting GIS Maps Kirkwood, Missouri

The maps on the following pages show the mean ratings for several questions on the survey by county.

When reading the maps, please use the following color scheme as a guide:

- DARK/LIGHT BLUE shades indicate <u>POSITIVE</u> ratings. Shades of blue generally indicate satisfaction with a service, ratings of "excellent" or "good" and ratings of "very safe" or "safe."
- OFF-WHITE shades indicate <u>NEUTRAL</u> ratings. Shades of neutral generally indicate that residents thought the quality of service delivery is adequate.
- ORANGE/RED shades indicate <u>NEGATIVE</u> ratings. Shades of orange/red generally indicate dissatisfaction with a service, ratings of "below average" or "poor" and ratings of "unsafe" or "very unsafe."