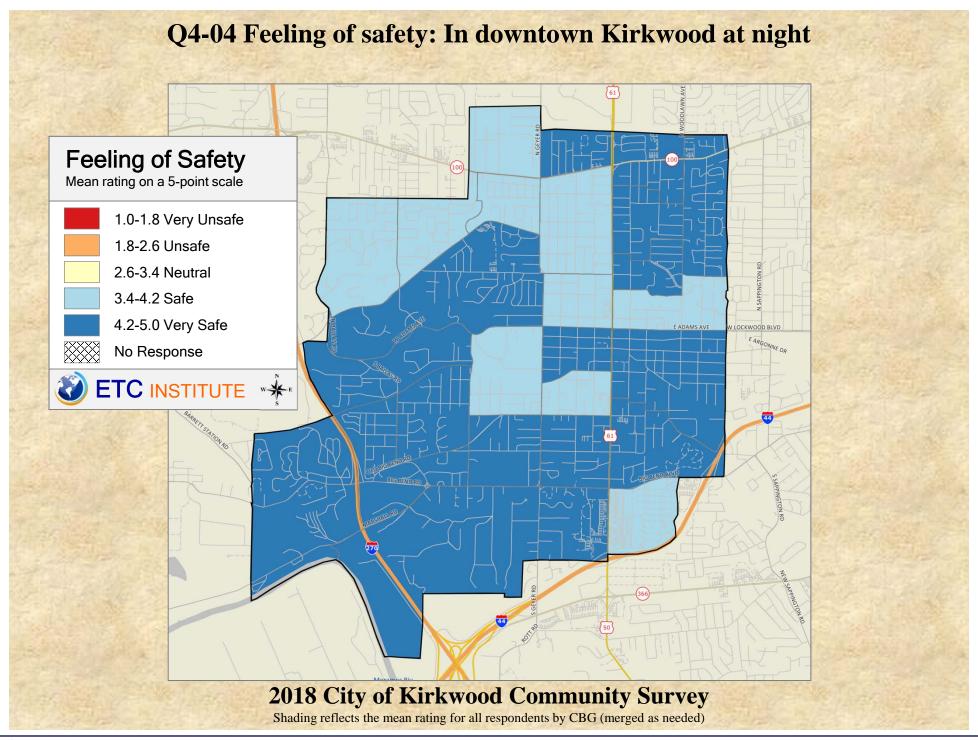

## Interpreting GIS Maps Kirkwood, Missouri

The maps on the following pages show the mean ratings for several questions on the survey by county.

When reading the maps, please use the following color scheme as a guide:

- DARK/LIGHT BLUE shades indicate <u>POSITIVE</u> ratings. Shades of blue generally indicate satisfaction with a service, ratings of "excellent" or "good" and ratings of "very safe" or "safe."
- OFF-WHITE shades indicate <u>NEUTRAL</u> ratings. Shades of neutral generally indicate that residents thought the quality of service delivery is adequate.
- ORANGE/RED shades indicate <u>NEGATIVE</u> ratings. Shades of orange/red generally indicate dissatisfaction with a service, ratings of "below average" or "poor" and ratings of "unsafe" or "very unsafe."