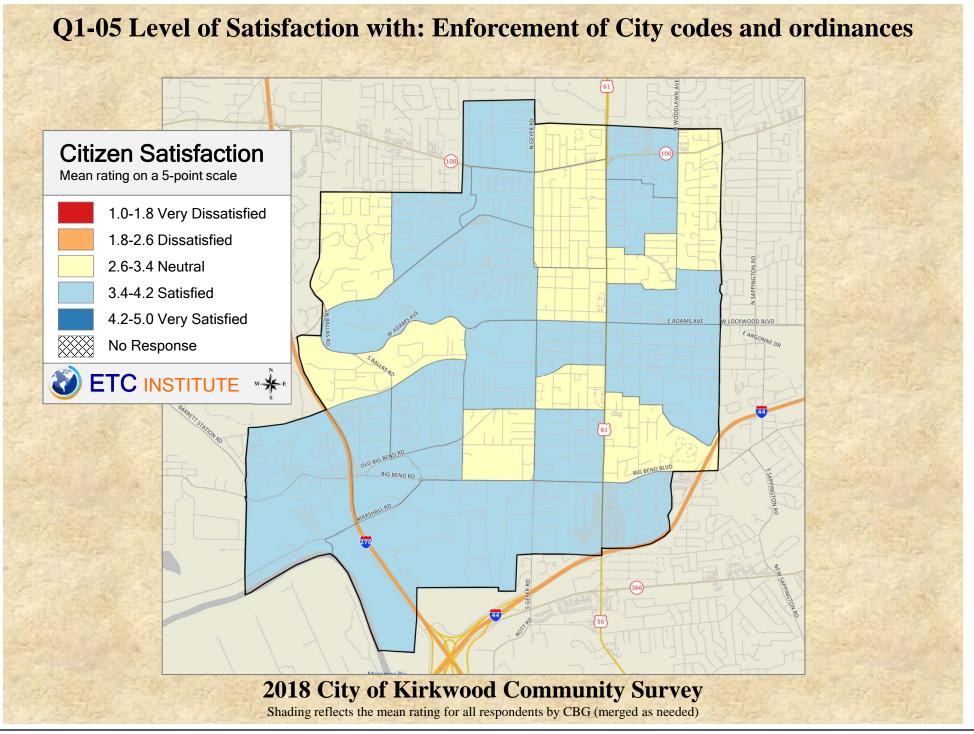

## Interpreting GIS Maps Kirkwood, Missouri

The maps on the following pages show the mean ratings for several questions on the survey by county.

When reading the maps, please use the following color scheme as a guide:

- DARK/LIGHT BLUE shades indicate <u>POSITIVE</u> ratings. Shades of blue generally indicate satisfaction with a service, ratings of "excellent" or "good" and ratings of "very safe" or "safe."
- OFF-WHITE shades indicate <u>NEUTRAL</u> ratings. Shades of neutral generally indicate that residents thought the quality of service delivery is adequate.
- ORANGE/RED shades indicate <u>NEGATIVE</u> ratings. Shades of orange/red generally indicate dissatisfaction with a service, ratings of "below average" or "poor" and ratings of "unsafe" or "very unsafe."