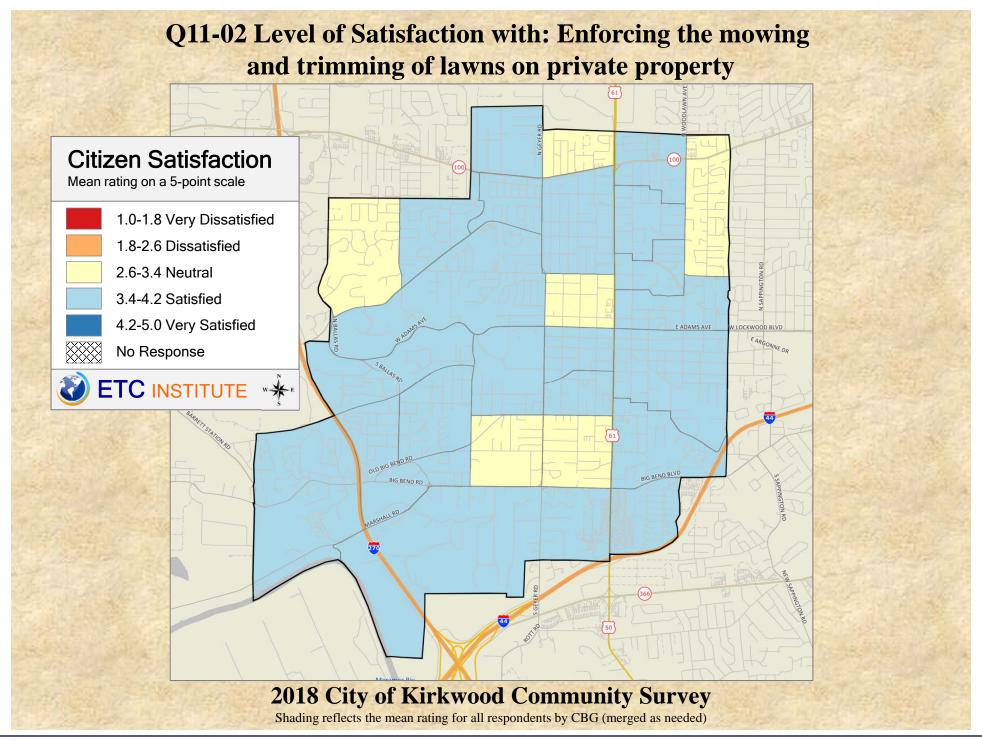

## Interpreting GIS Maps Kirkwood, Missouri

The maps on the following pages show the mean ratings for several questions on the survey by county.

When reading the maps, please use the following color scheme as a guide:

- DARK/LIGHT BLUE shades indicate <u>POSITIVE</u> ratings. Shades of blue generally indicate satisfaction with a service, ratings of "excellent" or "good" and ratings of "very safe" or "safe."
- OFF-WHITE shades indicate <u>NEUTRAL</u> ratings. Shades of neutral generally indicate that residents thought the quality of service delivery is adequate.
- ORANGE/RED shades indicate <u>NEGATIVE</u> ratings. Shades of orange/red generally indicate dissatisfaction with a service, ratings of "below average" or "poor" and ratings of "unsafe" or "very unsafe."