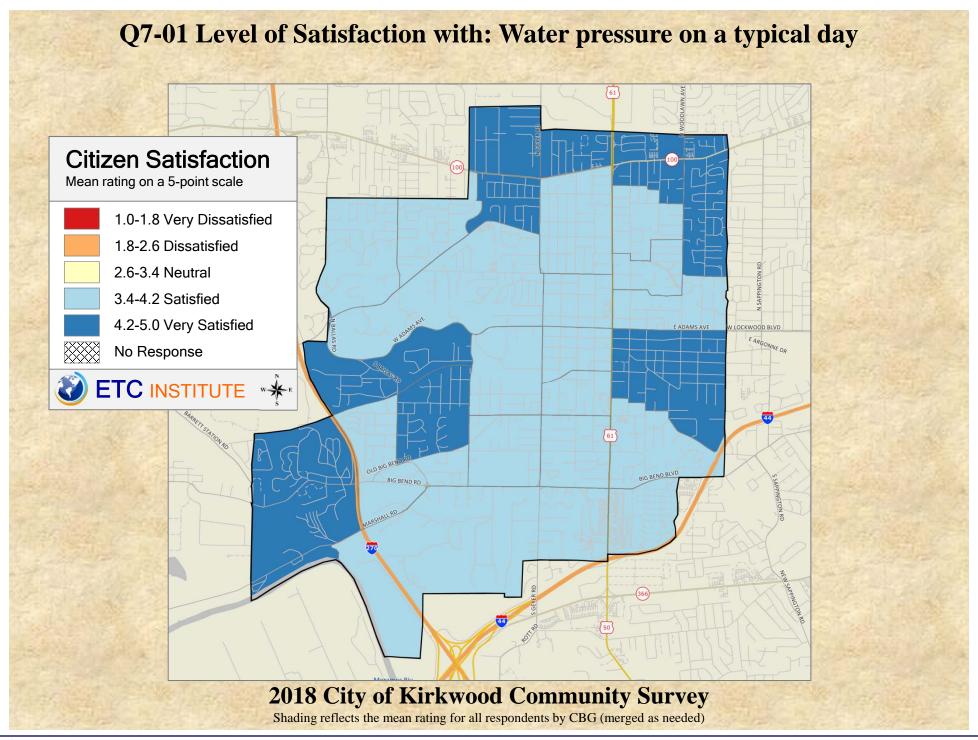

## Interpreting GIS Maps Kirkwood, Missouri

The maps on the following pages show the mean ratings for several questions on the survey by county.

When reading the maps, please use the following color scheme as a guide:

- DARK/LIGHT BLUE shades indicate <u>POSITIVE</u> ratings. Shades of blue generally indicate satisfaction with a service, ratings of "excellent" or "good" and ratings of "very safe" or "safe."
- OFF-WHITE shades indicate <u>NEUTRAL</u> ratings. Shades of neutral generally indicate that residents thought the quality of service delivery is adequate.
- ORANGE/RED shades indicate <u>NEGATIVE</u> ratings. Shades of orange/red generally indicate dissatisfaction with a service, ratings of "below average" or "poor" and ratings of "unsafe" or "very unsafe."