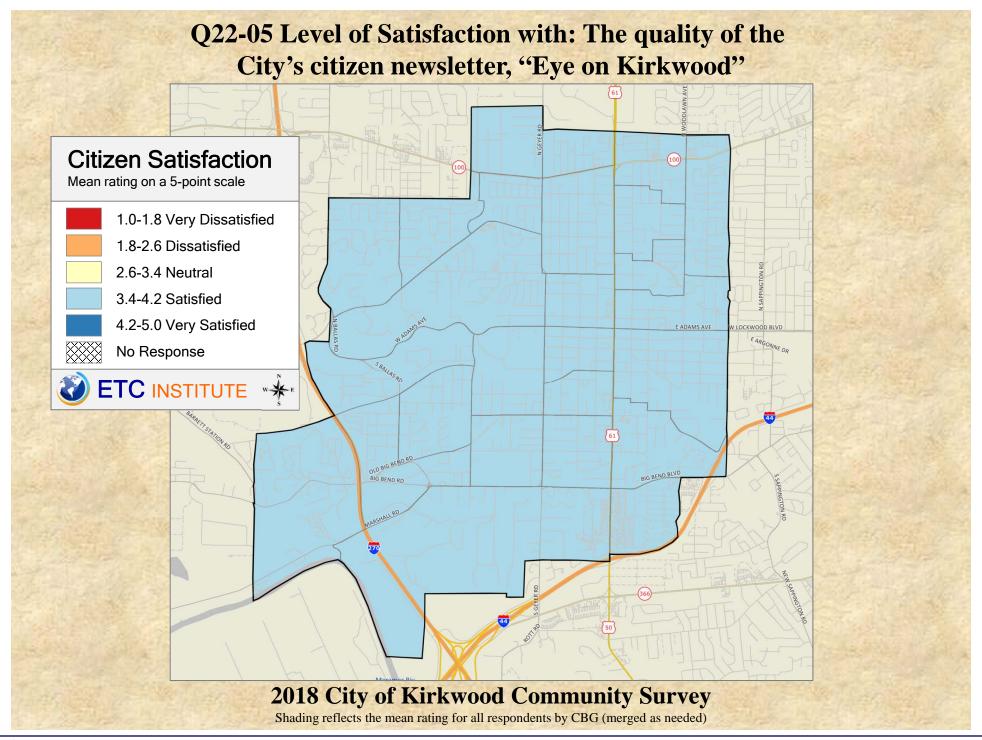

## Interpreting GIS Maps Kirkwood, Missouri

The maps on the following pages show the mean ratings for several questions on the survey by county.

When reading the maps, please use the following color scheme as a guide:

- DARK/LIGHT BLUE shades indicate <u>POSITIVE</u> ratings. Shades of blue generally indicate satisfaction with a service, ratings of "excellent" or "good" and ratings of "very safe" or "safe."
- OFF-WHITE shades indicate <u>NEUTRAL</u> ratings. Shades of neutral generally indicate that residents thought the quality of service delivery is adequate.
- ORANGE/RED shades indicate <u>NEGATIVE</u> ratings. Shades of orange/red generally indicate dissatisfaction with a service, ratings of "below average" or "poor" and ratings of "unsafe" or "very unsafe."