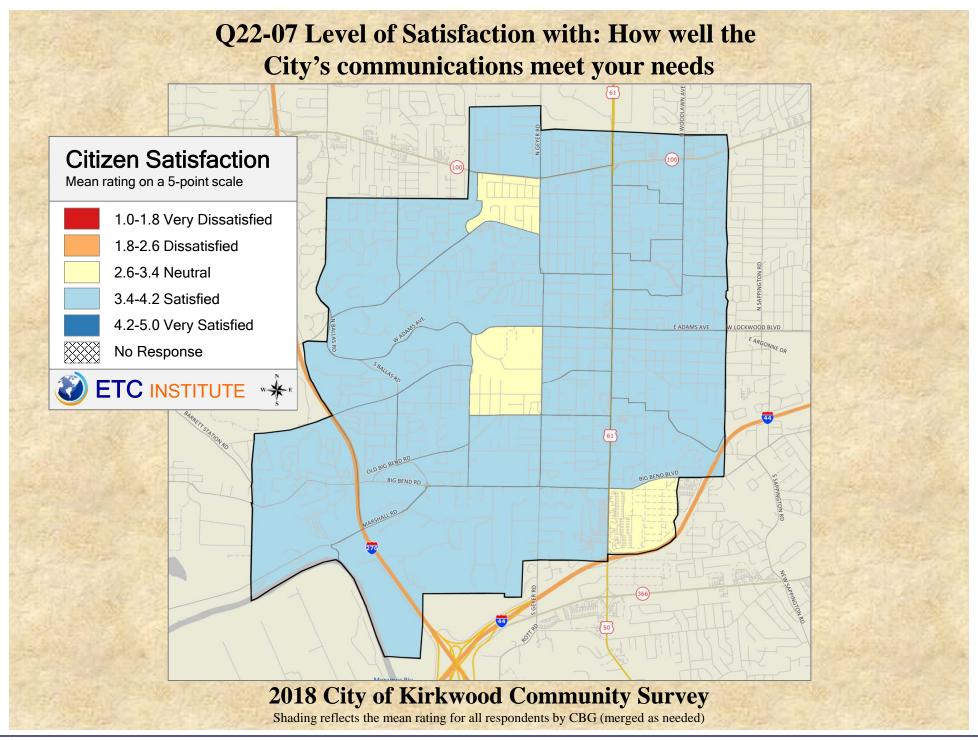

## Interpreting GIS Maps Kirkwood, Missouri

The maps on the following pages show the mean ratings for several questions on the survey by county.

When reading the maps, please use the following color scheme as a guide:

- DARK/LIGHT BLUE shades indicate <u>POSITIVE</u> ratings. Shades of blue generally indicate satisfaction with a service, ratings of "excellent" or "good" and ratings of "very safe" or "safe."
- OFF-WHITE shades indicate <u>NEUTRAL</u> ratings. Shades of neutral generally indicate that residents thought the quality of service delivery is adequate.
- ORANGE/RED shades indicate <u>NEGATIVE</u> ratings. Shades of orange/red generally indicate dissatisfaction with a service, ratings of "below average" or "poor" and ratings of "unsafe" or "very unsafe."