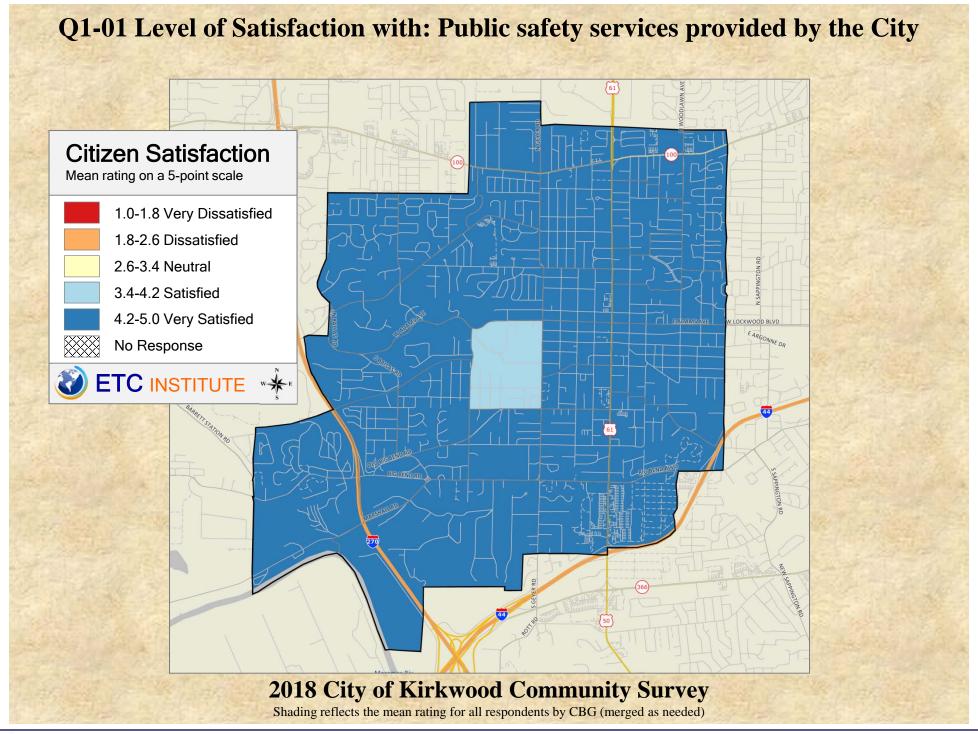

## Interpreting GIS Maps Kirkwood, Missouri

The maps on the following pages show the mean ratings for several questions on the survey by county.

When reading the maps, please use the following color scheme as a guide:

- DARK/LIGHT BLUE shades indicate <u>POSITIVE</u> ratings. Shades of blue generally indicate satisfaction with a service, ratings of "excellent" or "good" and ratings of "very safe" or "safe."
- OFF-WHITE shades indicate <u>NEUTRAL</u> ratings. Shades of neutral generally indicate that residents thought the quality of service delivery is adequate.
- ORANGE/RED shades indicate <u>NEGATIVE</u> ratings. Shades of orange/red generally indicate dissatisfaction with a service, ratings of "below average" or "poor" and ratings of "unsafe" or "very unsafe."