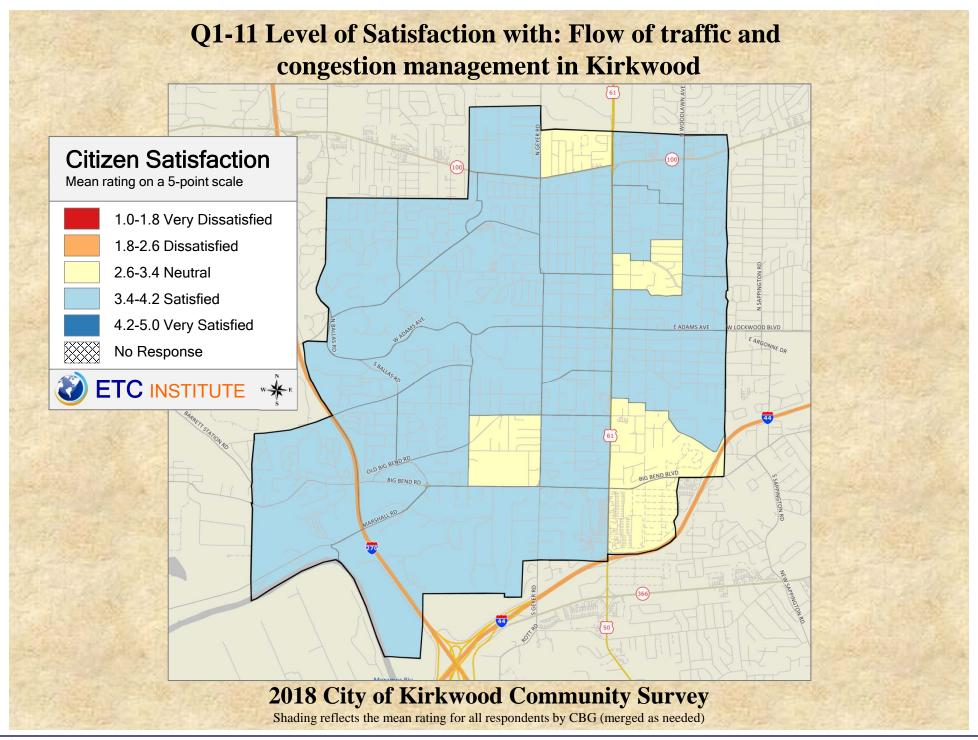

## Interpreting GIS Maps Kirkwood, Missouri

The maps on the following pages show the mean ratings for several questions on the survey by county.

When reading the maps, please use the following color scheme as a guide:

- DARK/LIGHT BLUE shades indicate <u>POSITIVE</u> ratings. Shades of blue generally indicate satisfaction with a service, ratings of "excellent" or "good" and ratings of "very safe" or "safe."
- OFF-WHITE shades indicate <u>NEUTRAL</u> ratings. Shades of neutral generally indicate that residents thought the quality of service delivery is adequate.
- ORANGE/RED shades indicate <u>NEGATIVE</u> ratings. Shades of orange/red generally indicate dissatisfaction with a service, ratings of "below average" or "poor" and ratings of "unsafe" or "very unsafe."