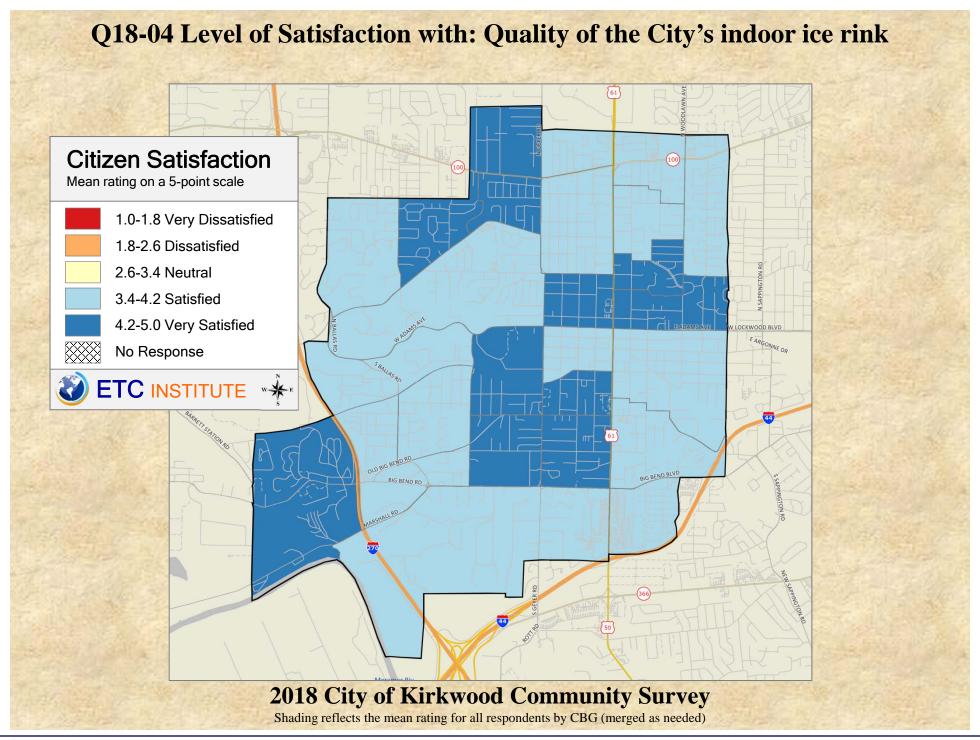

## Interpreting GIS Maps Kirkwood, Missouri

The maps on the following pages show the mean ratings for several questions on the survey by county.

When reading the maps, please use the following color scheme as a guide:

- DARK/LIGHT BLUE shades indicate <u>POSITIVE</u> ratings. Shades of blue generally indicate satisfaction with a service, ratings of "excellent" or "good" and ratings of "very safe" or "safe."
- OFF-WHITE shades indicate <u>NEUTRAL</u> ratings. Shades of neutral generally indicate that residents thought the quality of service delivery is adequate.
- ORANGE/RED shades indicate <u>NEGATIVE</u> ratings. Shades of orange/red generally indicate dissatisfaction with a service, ratings of "below average" or "poor" and ratings of "unsafe" or "very unsafe."