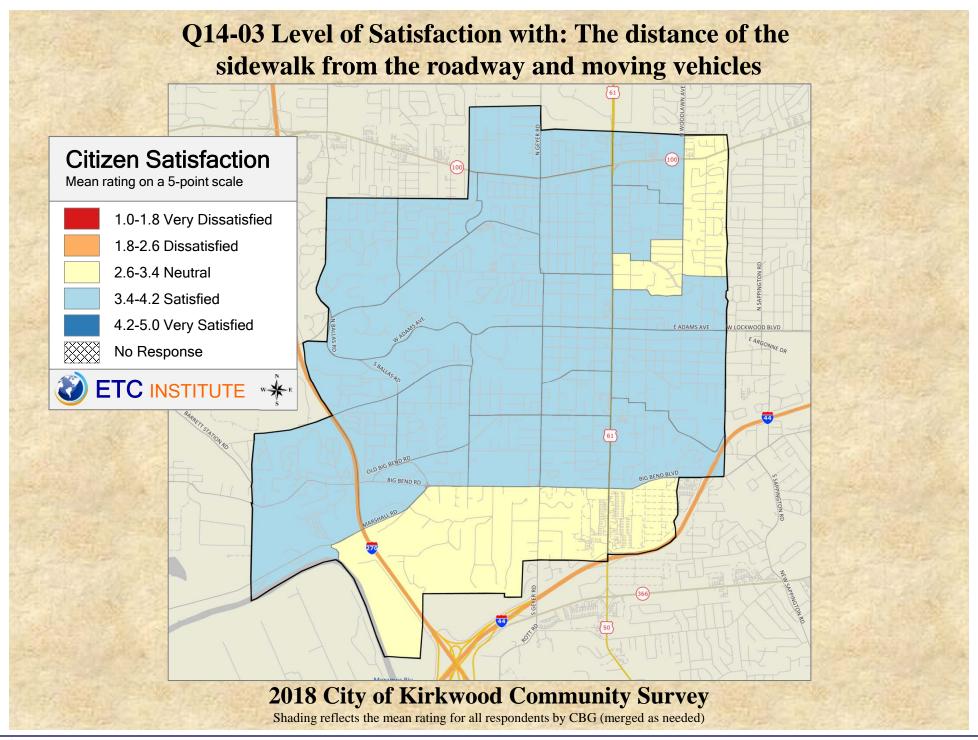

## Interpreting GIS Maps Kirkwood, Missouri

The maps on the following pages show the mean ratings for several questions on the survey by county.

When reading the maps, please use the following color scheme as a guide:

- DARK/LIGHT BLUE shades indicate <u>POSITIVE</u> ratings. Shades of blue generally indicate satisfaction with a service, ratings of "excellent" or "good" and ratings of "very safe" or "safe."
- OFF-WHITE shades indicate <u>NEUTRAL</u> ratings. Shades of neutral generally indicate that residents thought the quality of service delivery is adequate.
- ORANGE/RED shades indicate <u>NEGATIVE</u> ratings. Shades of orange/red generally indicate dissatisfaction with a service, ratings of "below average" or "poor" and ratings of "unsafe" or "very unsafe."