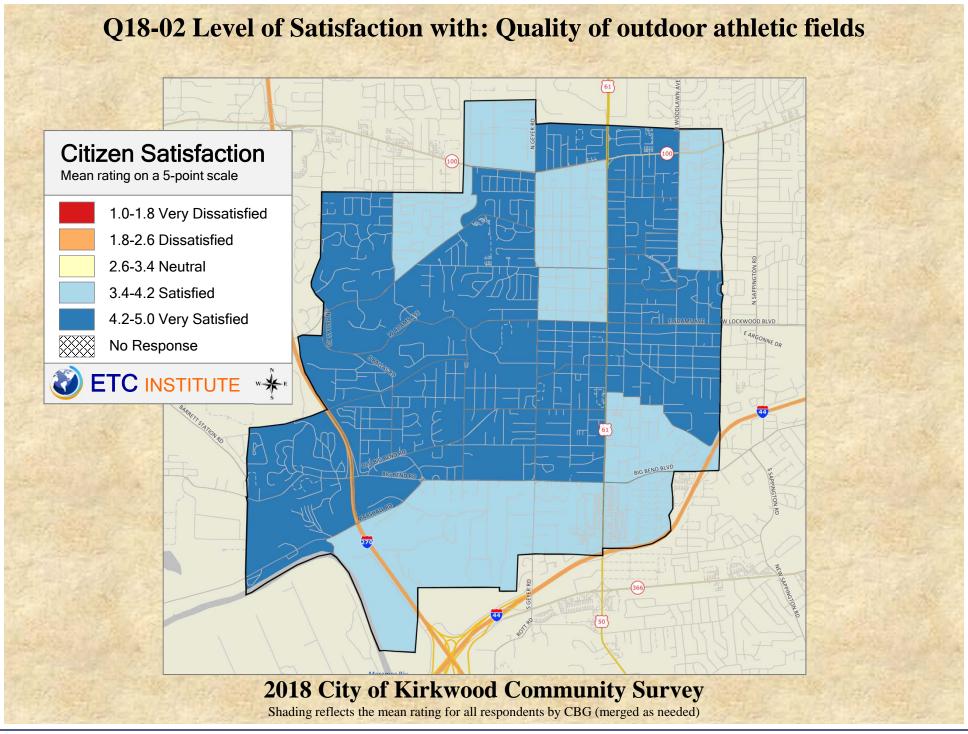

## Interpreting GIS Maps Kirkwood, Missouri

The maps on the following pages show the mean ratings for several questions on the survey by county.

When reading the maps, please use the following color scheme as a guide:

- DARK/LIGHT BLUE shades indicate <u>POSITIVE</u> ratings. Shades of blue generally indicate satisfaction with a service, ratings of "excellent" or "good" and ratings of "very safe" or "safe."
- OFF-WHITE shades indicate <u>NEUTRAL</u> ratings. Shades of neutral generally indicate that residents thought the quality of service delivery is adequate.
- ORANGE/RED shades indicate <u>NEGATIVE</u> ratings. Shades of orange/red generally indicate dissatisfaction with a service, ratings of "below average" or "poor" and ratings of "unsafe" or "very unsafe."