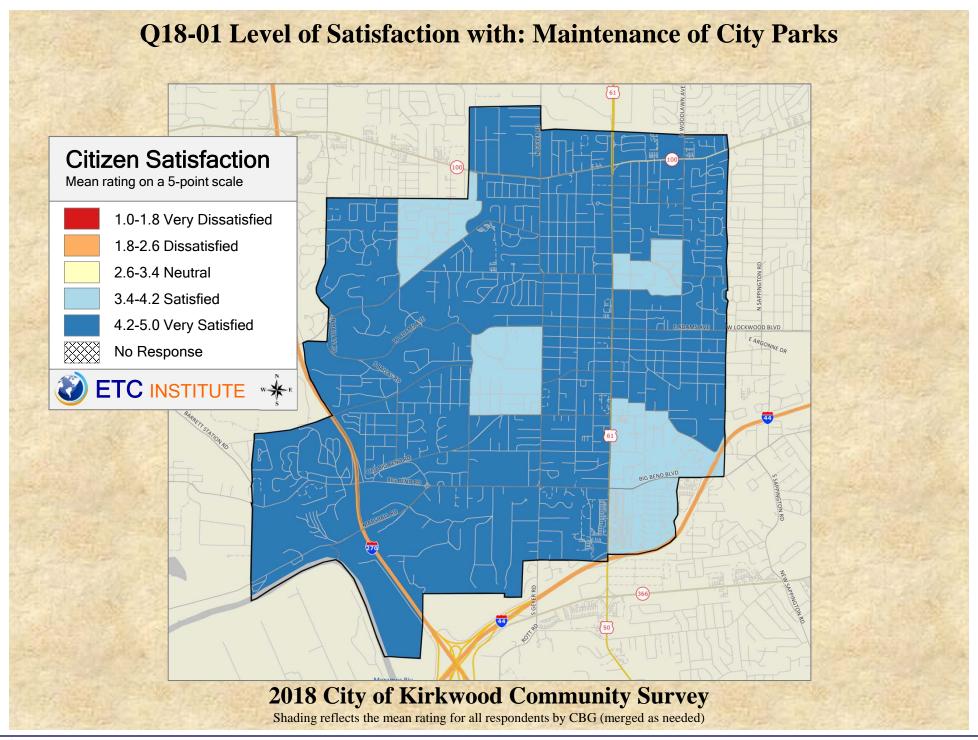

## Interpreting GIS Maps Kirkwood, Missouri

The maps on the following pages show the mean ratings for several questions on the survey by county.

When reading the maps, please use the following color scheme as a guide:

- DARK/LIGHT BLUE shades indicate <u>POSITIVE</u> ratings. Shades of blue generally indicate satisfaction with a service, ratings of "excellent" or "good" and ratings of "very safe" or "safe."
- OFF-WHITE shades indicate <u>NEUTRAL</u> ratings. Shades of neutral generally indicate that residents thought the quality of service delivery is adequate.
- ORANGE/RED shades indicate <u>NEGATIVE</u> ratings. Shades of orange/red generally indicate dissatisfaction with a service, ratings of "below average" or "poor" and ratings of "unsafe" or "very unsafe."