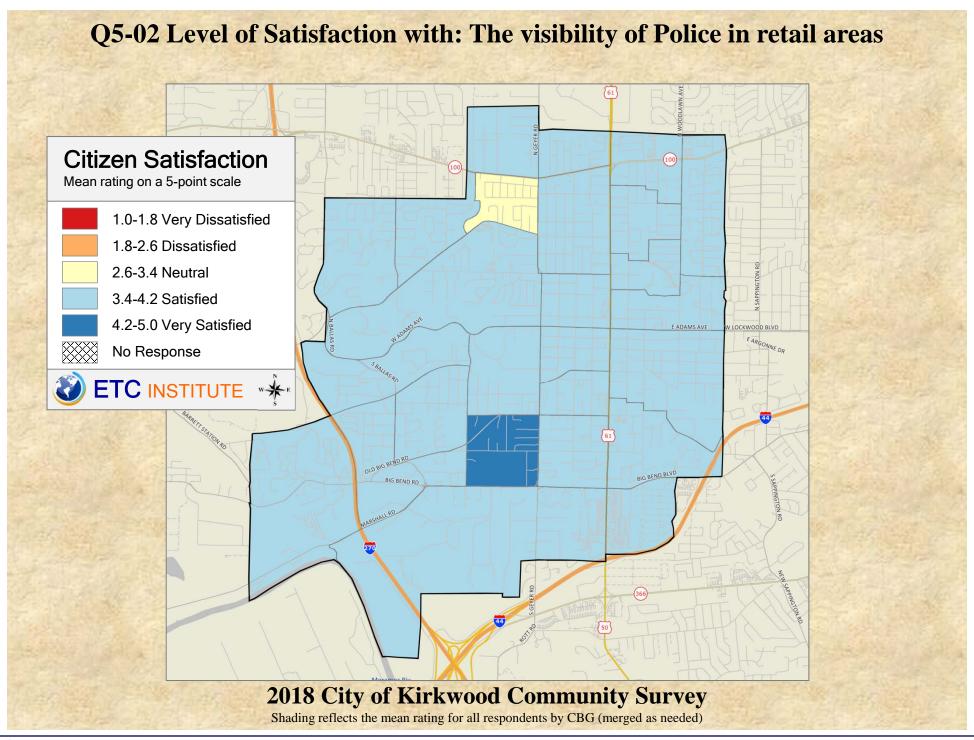

## Interpreting GIS Maps Kirkwood, Missouri

The maps on the following pages show the mean ratings for several questions on the survey by county.

When reading the maps, please use the following color scheme as a guide:

- DARK/LIGHT BLUE shades indicate <u>POSITIVE</u> ratings. Shades of blue generally indicate satisfaction with a service, ratings of "excellent" or "good" and ratings of "very safe" or "safe."
- OFF-WHITE shades indicate <u>NEUTRAL</u> ratings. Shades of neutral generally indicate that residents thought the quality of service delivery is adequate.
- ORANGE/RED shades indicate <u>NEGATIVE</u> ratings. Shades of orange/red generally indicate dissatisfaction with a service, ratings of "below average" or "poor" and ratings of "unsafe" or "very unsafe."