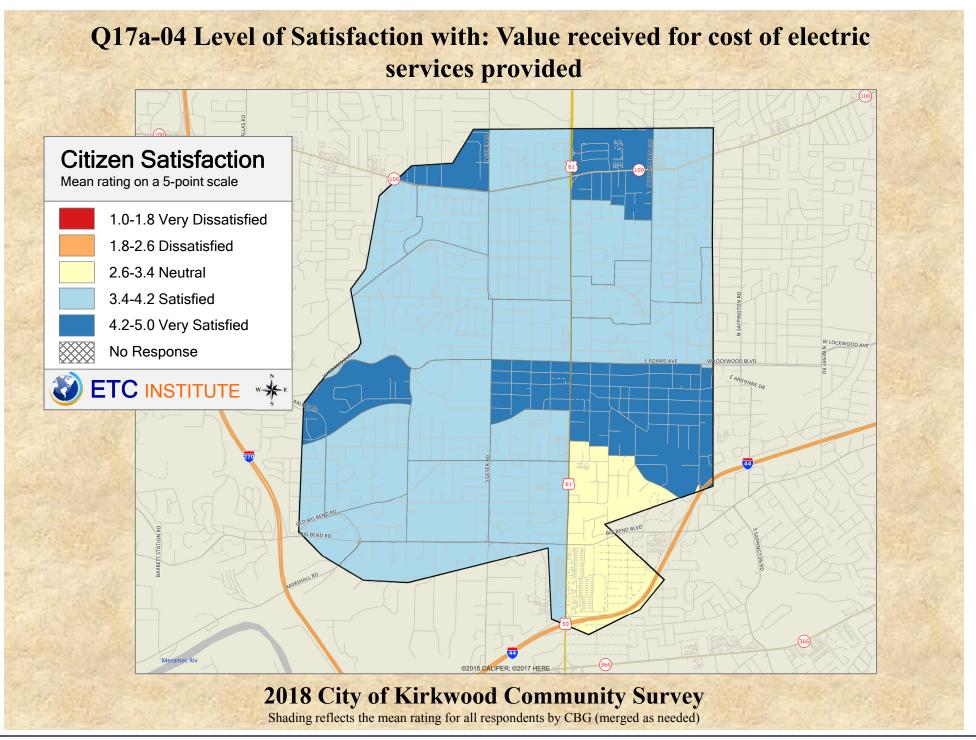

## Interpreting GIS Maps Kirkwood, Missouri

The maps on the following pages show the mean ratings for several questions on the survey by county.

When reading the maps, please use the following color scheme as a guide:

- DARK/LIGHT BLUE shades indicate <u>POSITIVE</u> ratings. Shades of blue generally indicate satisfaction with a service, ratings of "excellent" or "good" and ratings of "very safe" or "safe."
- OFF-WHITE shades indicate <u>NEUTRAL</u> ratings. Shades of neutral generally indicate that residents thought the quality of service delivery is adequate.
- ORANGE/RED shades indicate <u>NEGATIVE</u> ratings. Shades of orange/red generally indicate dissatisfaction with a service, ratings of "below average" or "poor" and ratings of "unsafe" or "very unsafe."