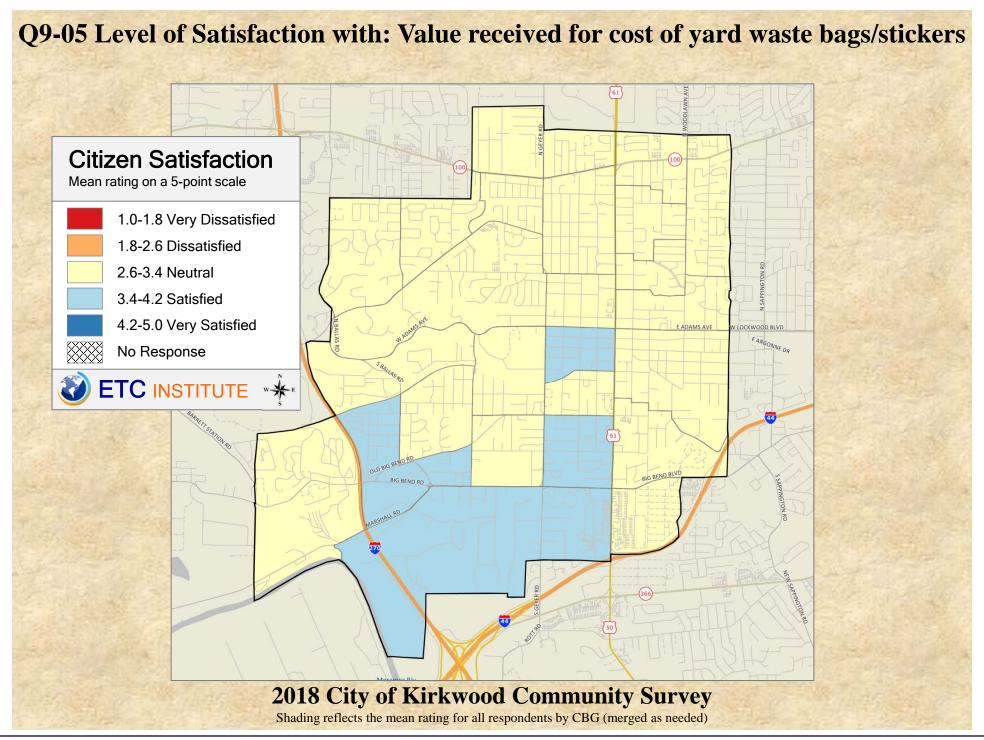

## Interpreting GIS Maps Kirkwood, Missouri

The maps on the following pages show the mean ratings for several questions on the survey by county.

When reading the maps, please use the following color scheme as a guide:

- DARK/LIGHT BLUE shades indicate <u>POSITIVE</u> ratings. Shades of blue generally indicate satisfaction with a service, ratings of "excellent" or "good" and ratings of "very safe" or "safe."
- OFF-WHITE shades indicate <u>NEUTRAL</u> ratings. Shades of neutral generally indicate that residents thought the quality of service delivery is adequate.
- ORANGE/RED shades indicate <u>NEGATIVE</u> ratings. Shades of orange/red generally indicate dissatisfaction with a service, ratings of "below average" or "poor" and ratings of "unsafe" or "very unsafe."