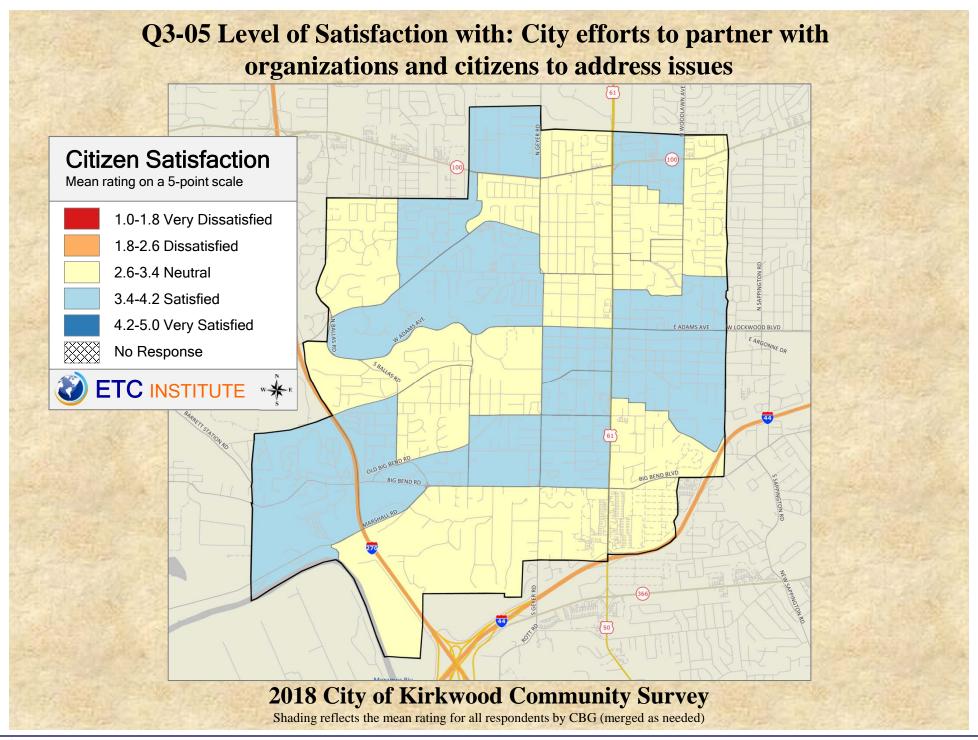

## Interpreting GIS Maps Kirkwood, Missouri

The maps on the following pages show the mean ratings for several questions on the survey by county.

When reading the maps, please use the following color scheme as a guide:

- DARK/LIGHT BLUE shades indicate <u>POSITIVE</u> ratings. Shades of blue generally indicate satisfaction with a service, ratings of "excellent" or "good" and ratings of "very safe" or "safe."
- OFF-WHITE shades indicate <u>NEUTRAL</u> ratings. Shades of neutral generally indicate that residents thought the quality of service delivery is adequate.
- ORANGE/RED shades indicate <u>NEGATIVE</u> ratings. Shades of orange/red generally indicate dissatisfaction with a service, ratings of "below average" or "poor" and ratings of "unsafe" or "very unsafe."