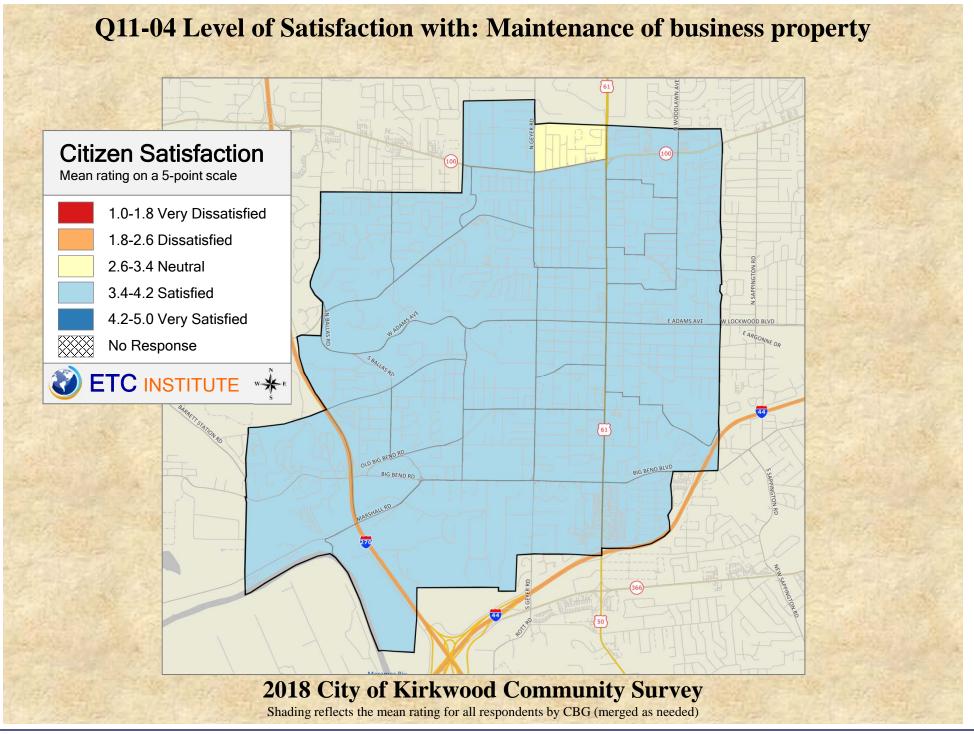

## Interpreting GIS Maps Kirkwood, Missouri

The maps on the following pages show the mean ratings for several questions on the survey by county.

When reading the maps, please use the following color scheme as a guide:

- DARK/LIGHT BLUE shades indicate <u>POSITIVE</u> ratings. Shades of blue generally indicate satisfaction with a service, ratings of "excellent" or "good" and ratings of "very safe" or "safe."
- OFF-WHITE shades indicate <u>NEUTRAL</u> ratings. Shades of neutral generally indicate that residents thought the quality of service delivery is adequate.
- ORANGE/RED shades indicate <u>NEGATIVE</u> ratings. Shades of orange/red generally indicate dissatisfaction with a service, ratings of "below average" or "poor" and ratings of "unsafe" or "very unsafe."