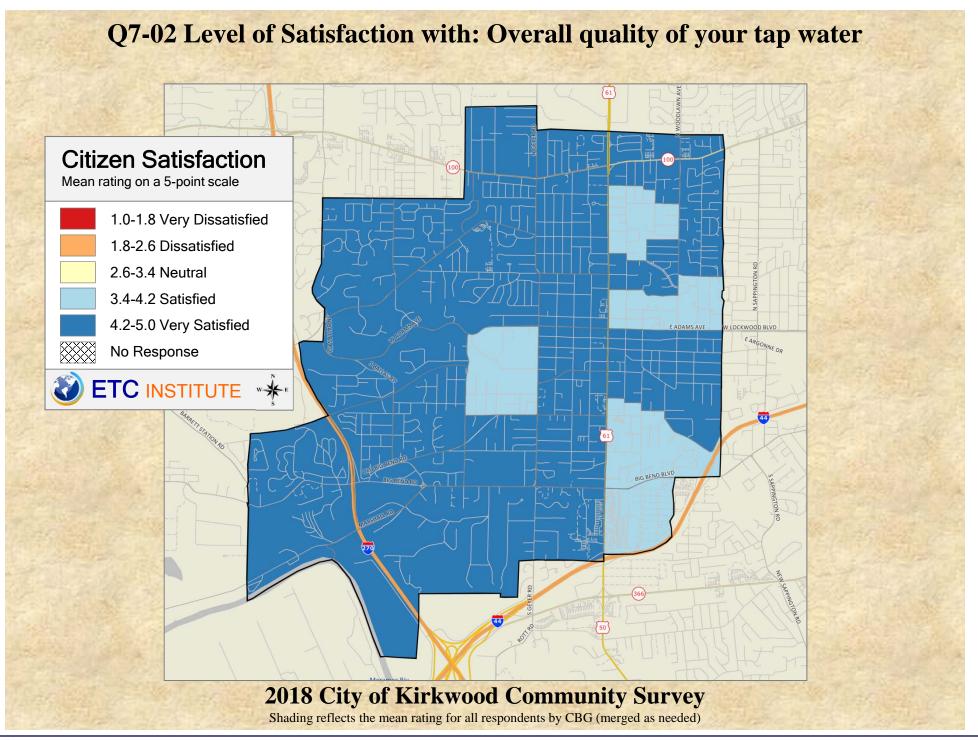

## Interpreting GIS Maps Kirkwood, Missouri

The maps on the following pages show the mean ratings for several questions on the survey by county.

When reading the maps, please use the following color scheme as a guide:

- DARK/LIGHT BLUE shades indicate <u>POSITIVE</u> ratings. Shades of blue generally indicate satisfaction with a service, ratings of "excellent" or "good" and ratings of "very safe" or "safe."
- OFF-WHITE shades indicate <u>NEUTRAL</u> ratings. Shades of neutral generally indicate that residents thought the quality of service delivery is adequate.
- ORANGE/RED shades indicate <u>NEGATIVE</u> ratings. Shades of orange/red generally indicate dissatisfaction with a service, ratings of "below average" or "poor" and ratings of "unsafe" or "very unsafe."