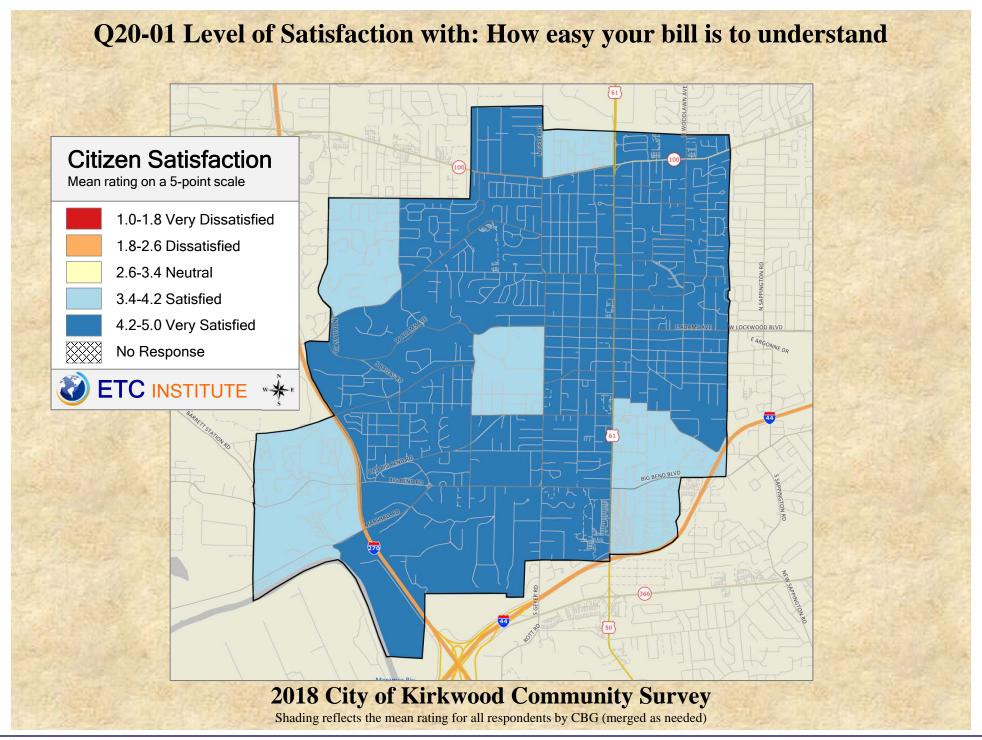

## Interpreting GIS Maps Kirkwood, Missouri

The maps on the following pages show the mean ratings for several questions on the survey by county.

When reading the maps, please use the following color scheme as a guide:

- DARK/LIGHT BLUE shades indicate <u>POSITIVE</u> ratings. Shades of blue generally indicate satisfaction with a service, ratings of "excellent" or "good" and ratings of "very safe" or "safe."
- OFF-WHITE shades indicate <u>NEUTRAL</u> ratings. Shades of neutral generally indicate that residents thought the quality of service delivery is adequate.
- ORANGE/RED shades indicate <u>NEGATIVE</u> ratings. Shades of orange/red generally indicate dissatisfaction with a service, ratings of "below average" or "poor" and ratings of "unsafe" or "very unsafe."