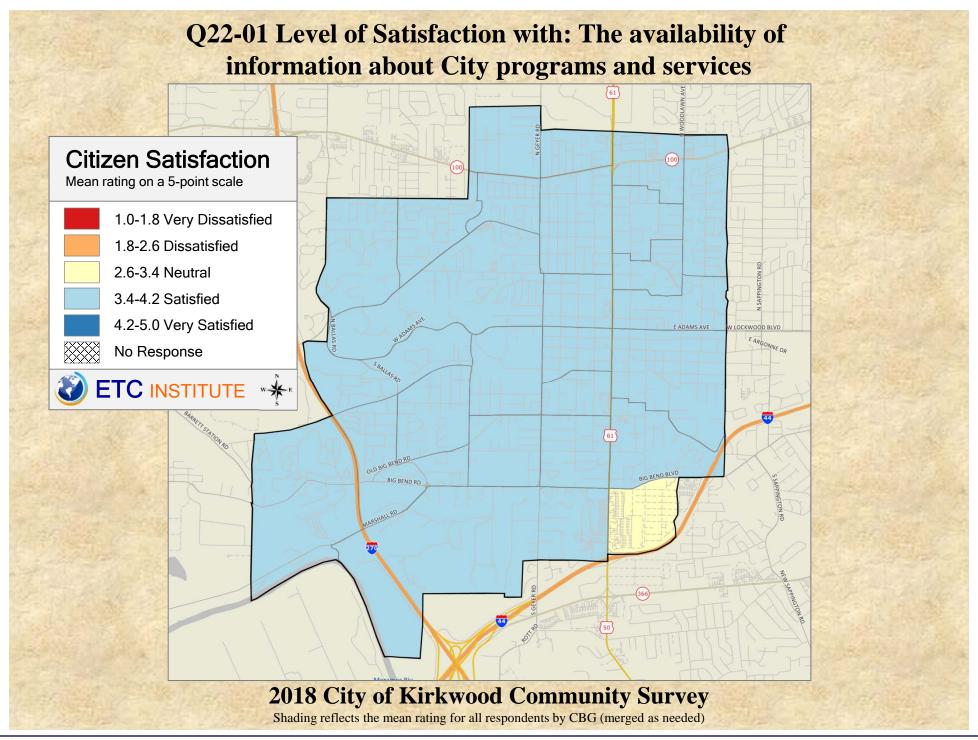

## Interpreting GIS Maps Kirkwood, Missouri

The maps on the following pages show the mean ratings for several questions on the survey by county.

When reading the maps, please use the following color scheme as a guide:

- DARK/LIGHT BLUE shades indicate <u>POSITIVE</u> ratings. Shades of blue generally indicate satisfaction with a service, ratings of "excellent" or "good" and ratings of "very safe" or "safe."
- OFF-WHITE shades indicate <u>NEUTRAL</u> ratings. Shades of neutral generally indicate that residents thought the quality of service delivery is adequate.
- ORANGE/RED shades indicate <u>NEGATIVE</u> ratings. Shades of orange/red generally indicate dissatisfaction with a service, ratings of "below average" or "poor" and ratings of "unsafe" or "very unsafe."