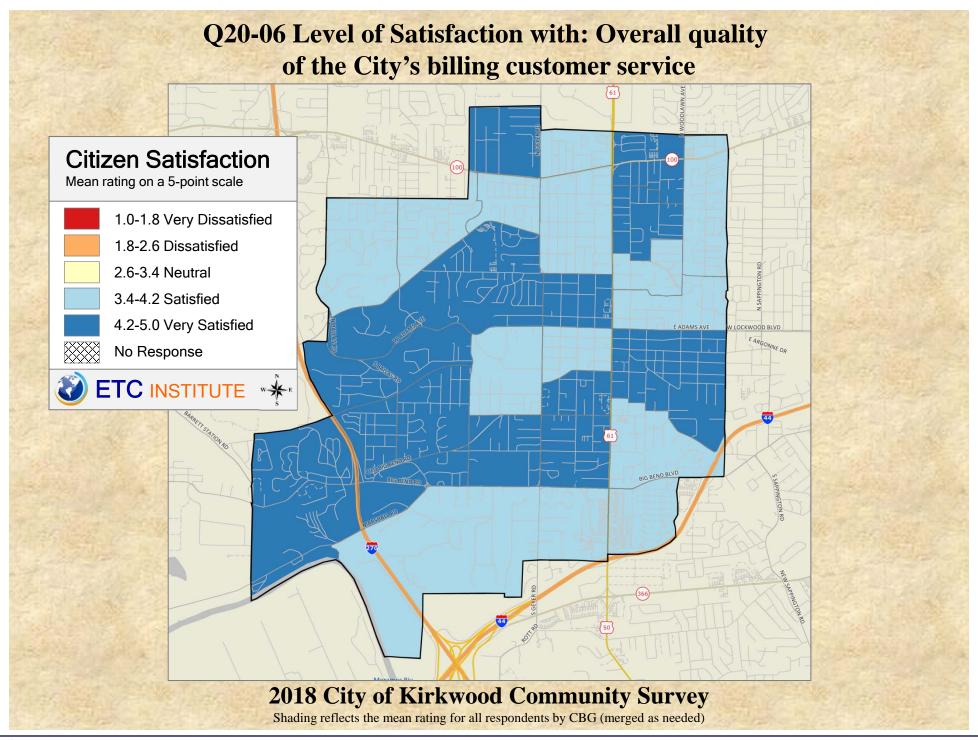

## Interpreting GIS Maps Kirkwood, Missouri

The maps on the following pages show the mean ratings for several questions on the survey by county.

When reading the maps, please use the following color scheme as a guide:

- DARK/LIGHT BLUE shades indicate <u>POSITIVE</u> ratings. Shades of blue generally indicate satisfaction with a service, ratings of "excellent" or "good" and ratings of "very safe" or "safe."
- OFF-WHITE shades indicate <u>NEUTRAL</u> ratings. Shades of neutral generally indicate that residents thought the quality of service delivery is adequate.
- ORANGE/RED shades indicate <u>NEGATIVE</u> ratings. Shades of orange/red generally indicate dissatisfaction with a service, ratings of "below average" or "poor" and ratings of "unsafe" or "very unsafe."