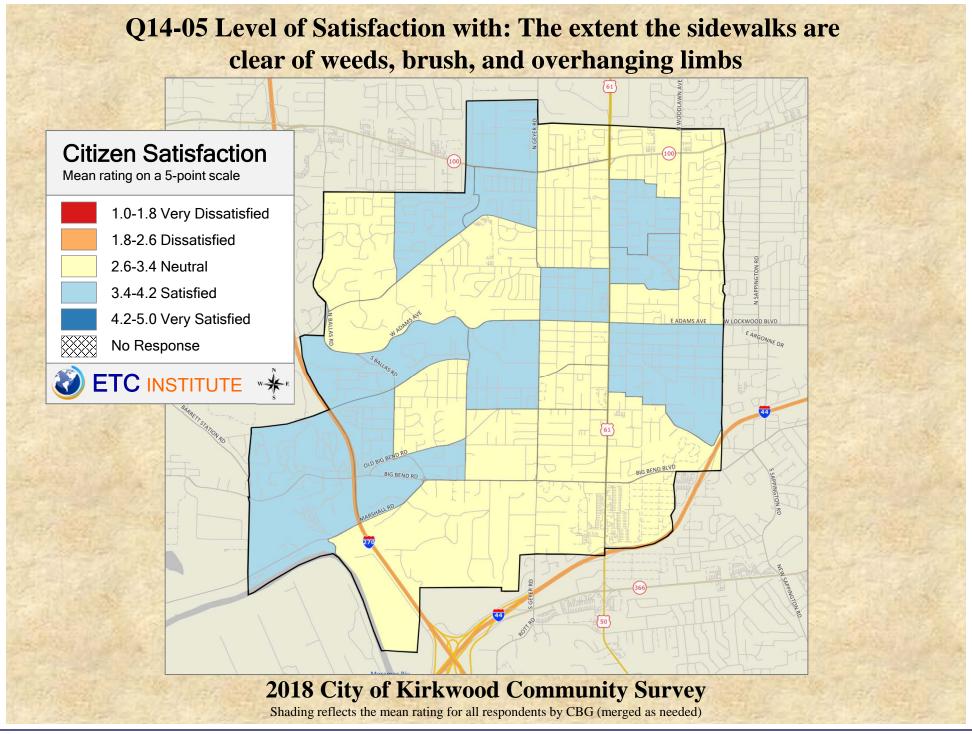

## Interpreting GIS Maps Kirkwood, Missouri

The maps on the following pages show the mean ratings for several questions on the survey by county.

When reading the maps, please use the following color scheme as a guide:

- DARK/LIGHT BLUE shades indicate <u>POSITIVE</u> ratings. Shades of blue generally indicate satisfaction with a service, ratings of "excellent" or "good" and ratings of "very safe" or "safe."
- OFF-WHITE shades indicate <u>NEUTRAL</u> ratings. Shades of neutral generally indicate that residents thought the quality of service delivery is adequate.
- ORANGE/RED shades indicate <u>NEGATIVE</u> ratings. Shades of orange/red generally indicate dissatisfaction with a service, ratings of "below average" or "poor" and ratings of "unsafe" or "very unsafe."