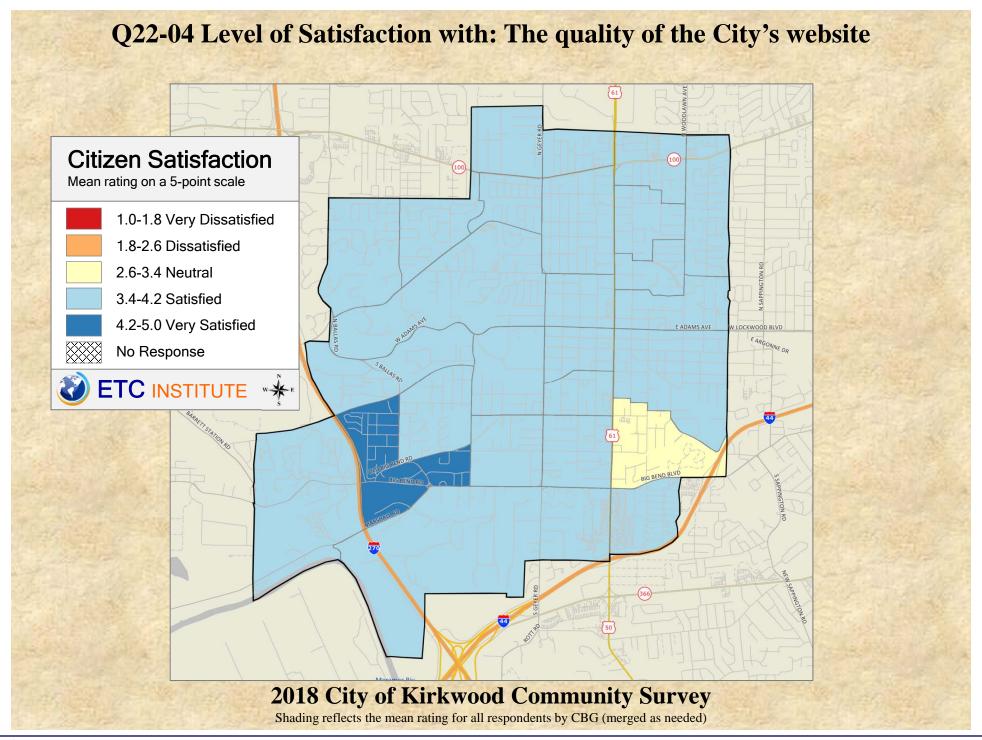

## Interpreting GIS Maps Kirkwood, Missouri

The maps on the following pages show the mean ratings for several questions on the survey by county.

When reading the maps, please use the following color scheme as a guide:

- DARK/LIGHT BLUE shades indicate <u>POSITIVE</u> ratings. Shades of blue generally indicate satisfaction with a service, ratings of "excellent" or "good" and ratings of "very safe" or "safe."
- OFF-WHITE shades indicate <u>NEUTRAL</u> ratings. Shades of neutral generally indicate that residents thought the quality of service delivery is adequate.
- ORANGE/RED shades indicate <u>NEGATIVE</u> ratings. Shades of orange/red generally indicate dissatisfaction with a service, ratings of "below average" or "poor" and ratings of "unsafe" or "very unsafe."