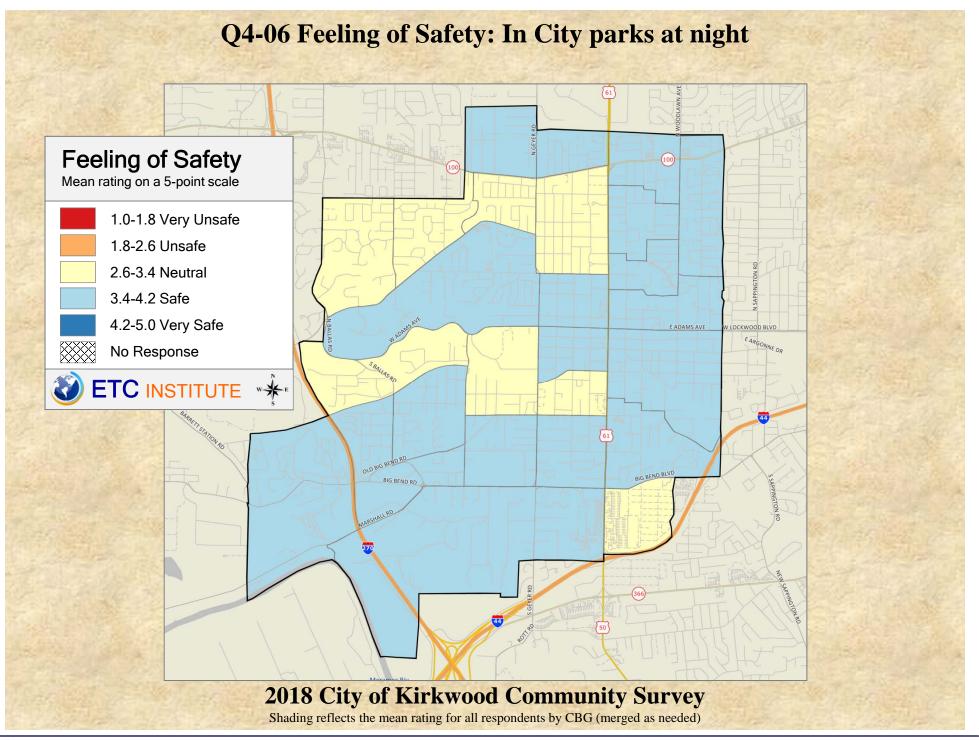

## Interpreting GIS Maps Kirkwood, Missouri

The maps on the following pages show the mean ratings for several questions on the survey by county.

When reading the maps, please use the following color scheme as a guide:

- DARK/LIGHT BLUE shades indicate <u>POSITIVE</u> ratings. Shades of blue generally indicate satisfaction with a service, ratings of "excellent" or "good" and ratings of "very safe" or "safe."
- OFF-WHITE shades indicate <u>NEUTRAL</u> ratings. Shades of neutral generally indicate that residents thought the quality of service delivery is adequate.
- ORANGE/RED shades indicate <u>NEGATIVE</u> ratings. Shades of orange/red generally indicate dissatisfaction with a service, ratings of "below average" or "poor" and ratings of "unsafe" or "very unsafe."