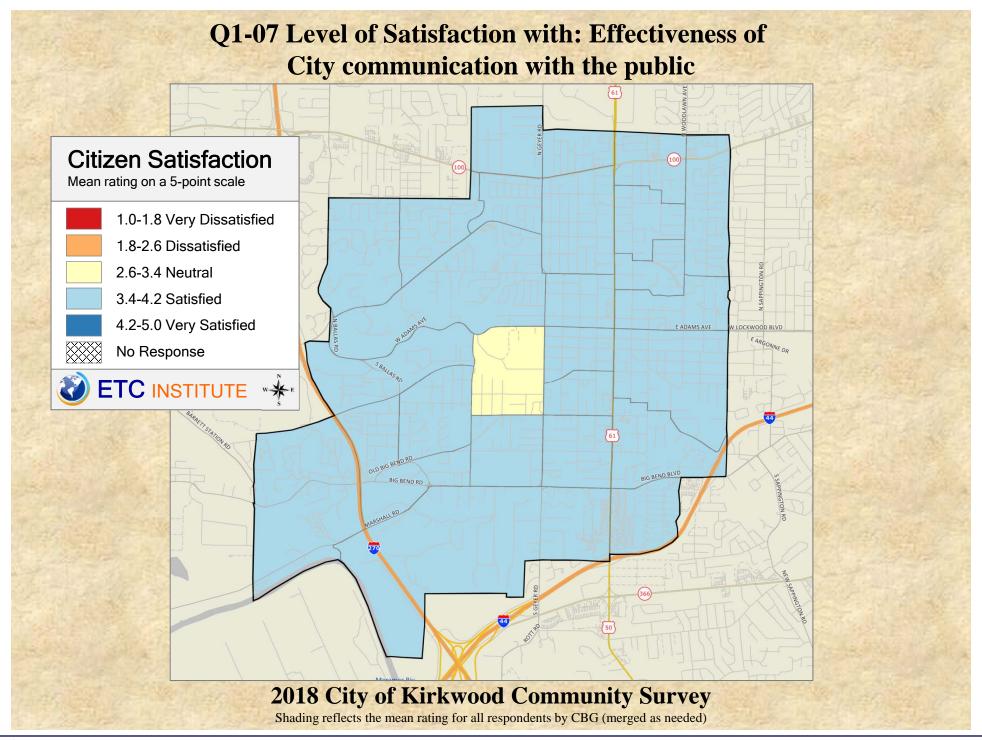

## Interpreting GIS Maps Kirkwood, Missouri

The maps on the following pages show the mean ratings for several questions on the survey by county.

When reading the maps, please use the following color scheme as a guide:

- DARK/LIGHT BLUE shades indicate <u>POSITIVE</u> ratings. Shades of blue generally indicate satisfaction with a service, ratings of "excellent" or "good" and ratings of "very safe" or "safe."
- OFF-WHITE shades indicate <u>NEUTRAL</u> ratings. Shades of neutral generally indicate that residents thought the quality of service delivery is adequate.
- ORANGE/RED shades indicate <u>NEGATIVE</u> ratings. Shades of orange/red generally indicate dissatisfaction with a service, ratings of "below average" or "poor" and ratings of "unsafe" or "very unsafe."