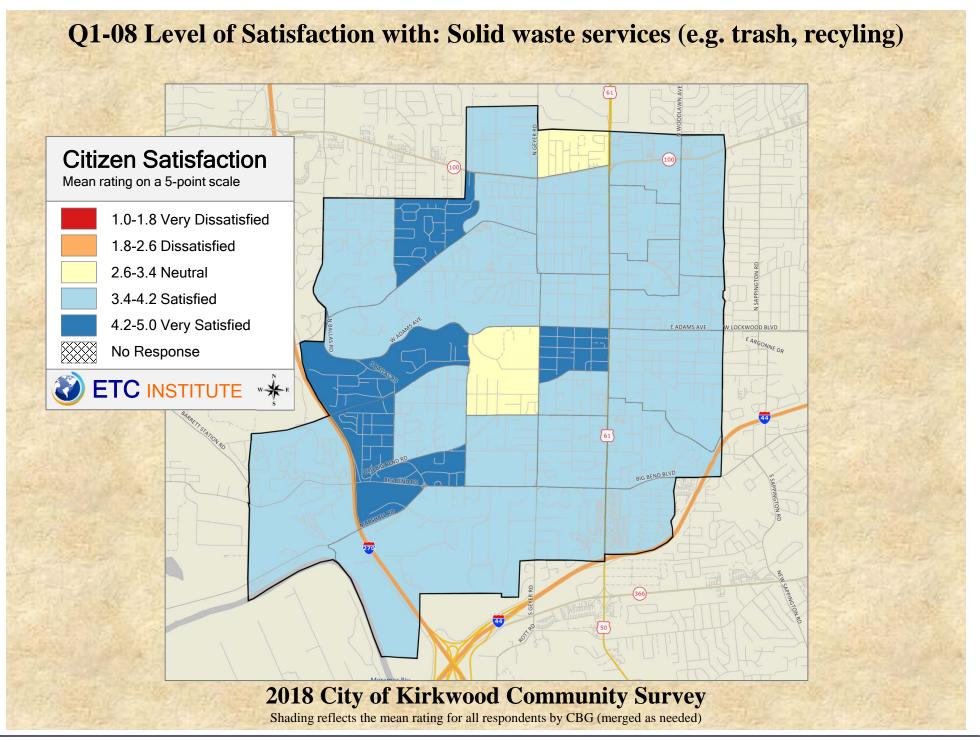

## Interpreting GIS Maps Kirkwood, Missouri

The maps on the following pages show the mean ratings for several questions on the survey by county.

When reading the maps, please use the following color scheme as a guide:

- DARK/LIGHT BLUE shades indicate <u>POSITIVE</u> ratings. Shades of blue generally indicate satisfaction with a service, ratings of "excellent" or "good" and ratings of "very safe" or "safe."
- OFF-WHITE shades indicate <u>NEUTRAL</u> ratings. Shades of neutral generally indicate that residents thought the quality of service delivery is adequate.
- ORANGE/RED shades indicate <u>NEGATIVE</u> ratings. Shades of orange/red generally indicate dissatisfaction with a service, ratings of "below average" or "poor" and ratings of "unsafe" or "very unsafe."