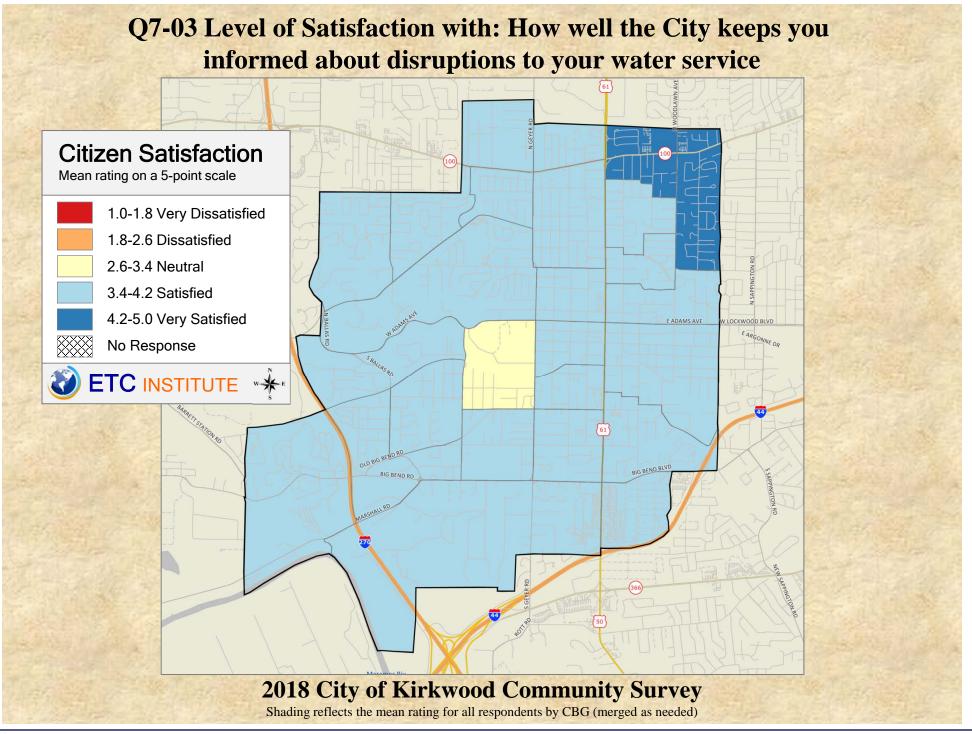

## Interpreting GIS Maps Kirkwood, Missouri

The maps on the following pages show the mean ratings for several questions on the survey by county.

When reading the maps, please use the following color scheme as a guide:

- DARK/LIGHT BLUE shades indicate <u>POSITIVE</u> ratings. Shades of blue generally indicate satisfaction with a service, ratings of "excellent" or "good" and ratings of "very safe" or "safe."
- OFF-WHITE shades indicate <u>NEUTRAL</u> ratings. Shades of neutral generally indicate that residents thought the quality of service delivery is adequate.
- ORANGE/RED shades indicate <u>NEGATIVE</u> ratings. Shades of orange/red generally indicate dissatisfaction with a service, ratings of "below average" or "poor" and ratings of "unsafe" or "very unsafe."