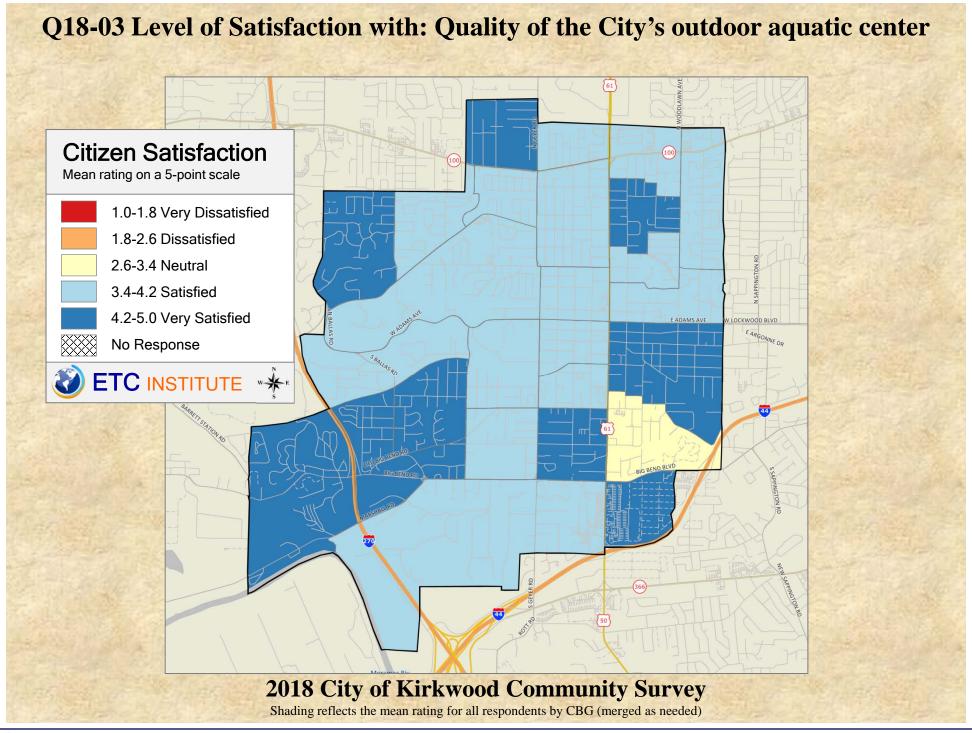

## Interpreting GIS Maps Kirkwood, Missouri

The maps on the following pages show the mean ratings for several questions on the survey by county.

When reading the maps, please use the following color scheme as a guide:

- DARK/LIGHT BLUE shades indicate <u>POSITIVE</u> ratings. Shades of blue generally indicate satisfaction with a service, ratings of "excellent" or "good" and ratings of "very safe" or "safe."
- OFF-WHITE shades indicate <u>NEUTRAL</u> ratings. Shades of neutral generally indicate that residents thought the quality of service delivery is adequate.
- ORANGE/RED shades indicate <u>NEGATIVE</u> ratings. Shades of orange/red generally indicate dissatisfaction with a service, ratings of "below average" or "poor" and ratings of "unsafe" or "very unsafe."