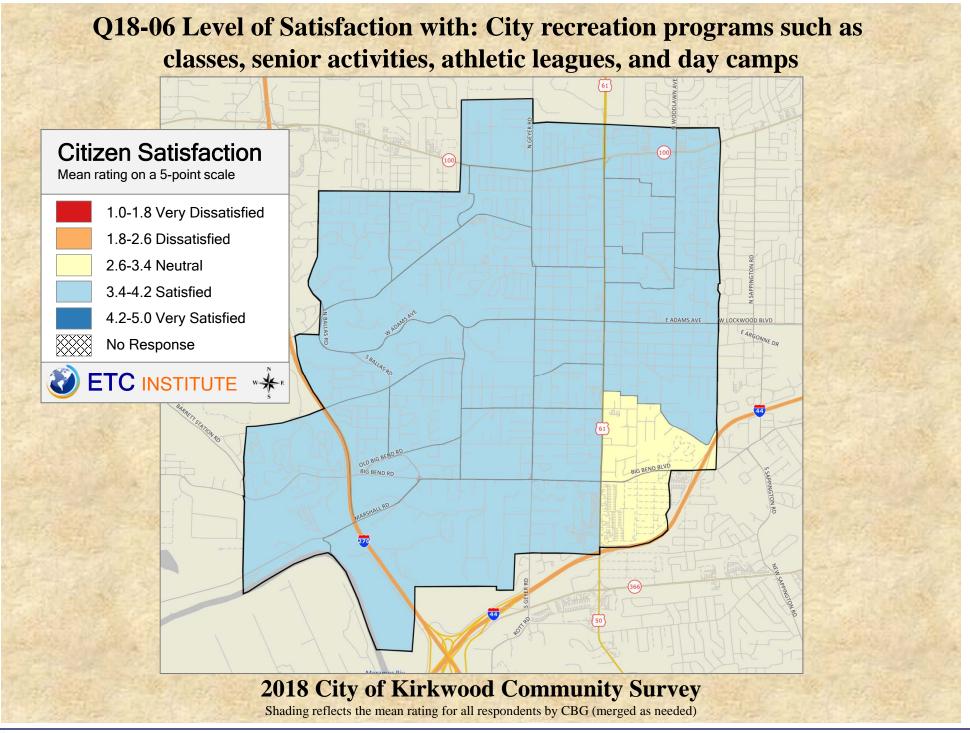

## Interpreting GIS Maps Kirkwood, Missouri

The maps on the following pages show the mean ratings for several questions on the survey by county.

When reading the maps, please use the following color scheme as a guide:

- DARK/LIGHT BLUE shades indicate <u>POSITIVE</u> ratings. Shades of blue generally indicate satisfaction with a service, ratings of "excellent" or "good" and ratings of "very safe" or "safe."
- OFF-WHITE shades indicate <u>NEUTRAL</u> ratings. Shades of neutral generally indicate that residents thought the quality of service delivery is adequate.
- ORANGE/RED shades indicate <u>NEGATIVE</u> ratings. Shades of orange/red generally indicate dissatisfaction with a service, ratings of "below average" or "poor" and ratings of "unsafe" or "very unsafe."