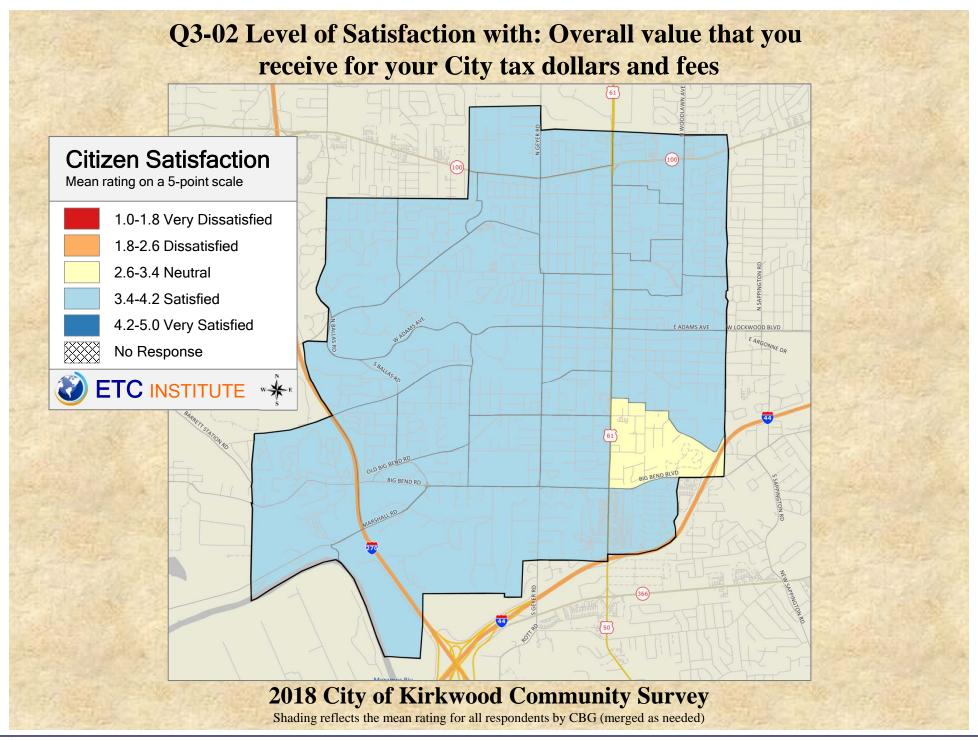

## Interpreting GIS Maps Kirkwood, Missouri

The maps on the following pages show the mean ratings for several questions on the survey by county.

When reading the maps, please use the following color scheme as a guide:

- DARK/LIGHT BLUE shades indicate <u>POSITIVE</u> ratings. Shades of blue generally indicate satisfaction with a service, ratings of "excellent" or "good" and ratings of "very safe" or "safe."
- OFF-WHITE shades indicate <u>NEUTRAL</u> ratings. Shades of neutral generally indicate that residents thought the quality of service delivery is adequate.
- ORANGE/RED shades indicate <u>NEGATIVE</u> ratings. Shades of orange/red generally indicate dissatisfaction with a service, ratings of "below average" or "poor" and ratings of "unsafe" or "very unsafe."