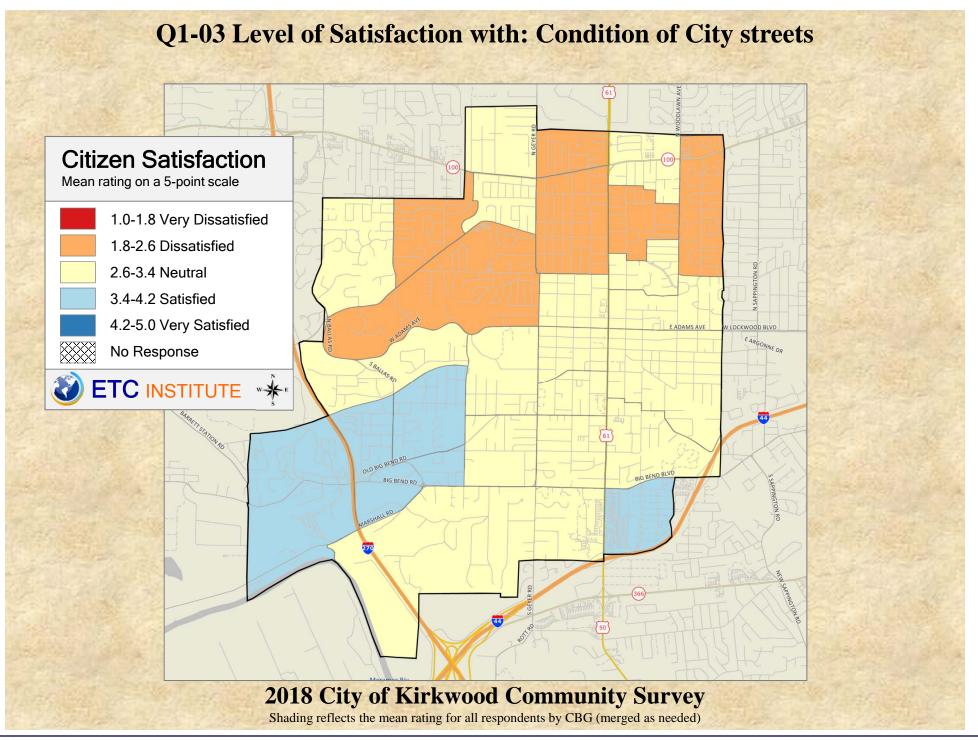

## Interpreting GIS Maps Kirkwood, Missouri

The maps on the following pages show the mean ratings for several questions on the survey by county.

When reading the maps, please use the following color scheme as a guide:

- DARK/LIGHT BLUE shades indicate <u>POSITIVE</u> ratings. Shades of blue generally indicate satisfaction with a service, ratings of "excellent" or "good" and ratings of "very safe" or "safe."
- OFF-WHITE shades indicate <u>NEUTRAL</u> ratings. Shades of neutral generally indicate that residents thought the quality of service delivery is adequate.
- ORANGE/RED shades indicate <u>NEGATIVE</u> ratings. Shades of orange/red generally indicate dissatisfaction with a service, ratings of "below average" or "poor" and ratings of "unsafe" or "very unsafe."