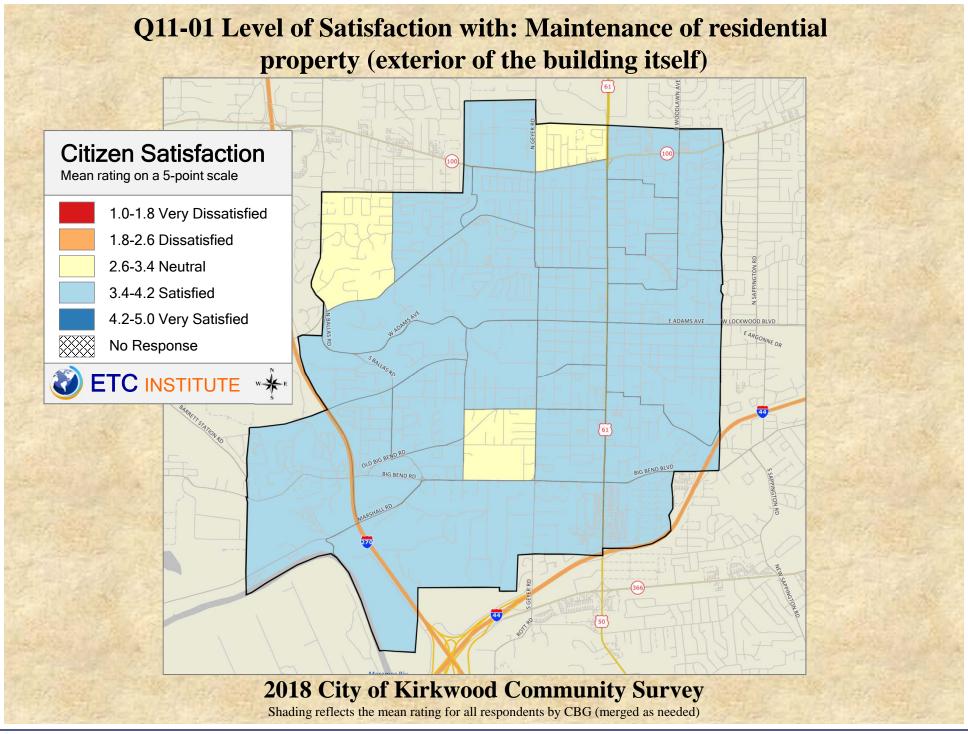

## Interpreting GIS Maps Kirkwood, Missouri

The maps on the following pages show the mean ratings for several questions on the survey by county.

When reading the maps, please use the following color scheme as a guide:

- DARK/LIGHT BLUE shades indicate <u>POSITIVE</u> ratings. Shades of blue generally indicate satisfaction with a service, ratings of "excellent" or "good" and ratings of "very safe" or "safe."
- OFF-WHITE shades indicate <u>NEUTRAL</u> ratings. Shades of neutral generally indicate that residents thought the quality of service delivery is adequate.
- ORANGE/RED shades indicate <u>NEGATIVE</u> ratings. Shades of orange/red generally indicate dissatisfaction with a service, ratings of "below average" or "poor" and ratings of "unsafe" or "very unsafe."