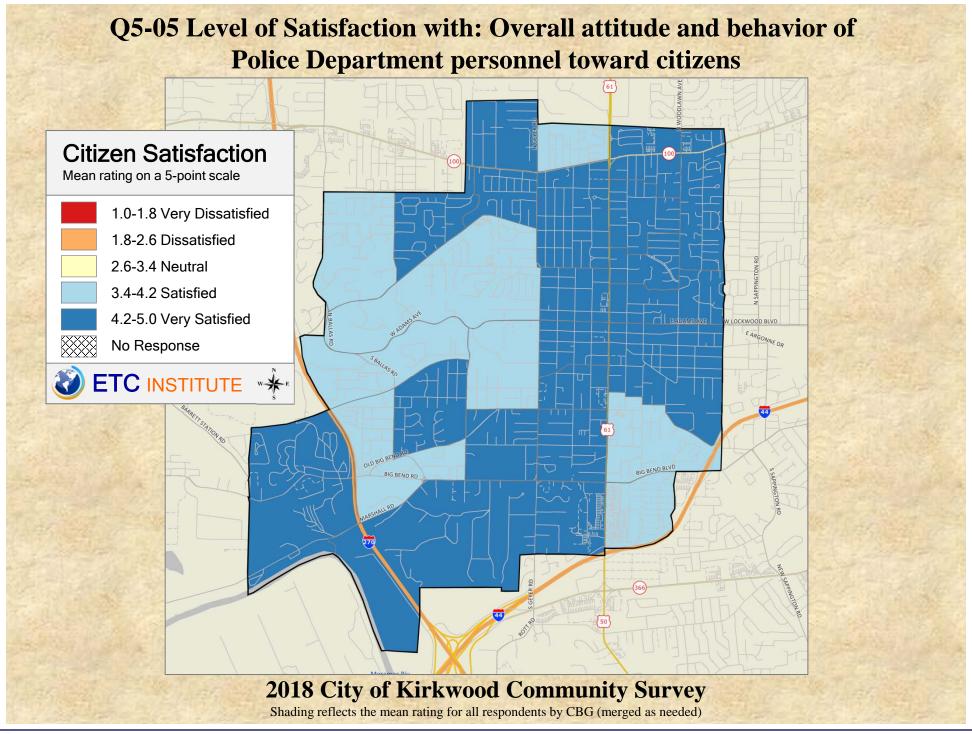

## Interpreting GIS Maps Kirkwood, Missouri

The maps on the following pages show the mean ratings for several questions on the survey by county.

When reading the maps, please use the following color scheme as a guide:

- DARK/LIGHT BLUE shades indicate <u>POSITIVE</u> ratings. Shades of blue generally indicate satisfaction with a service, ratings of "excellent" or "good" and ratings of "very safe" or "safe."
- OFF-WHITE shades indicate <u>NEUTRAL</u> ratings. Shades of neutral generally indicate that residents thought the quality of service delivery is adequate.
- ORANGE/RED shades indicate <u>NEGATIVE</u> ratings. Shades of orange/red generally indicate dissatisfaction with a service, ratings of "below average" or "poor" and ratings of "unsafe" or "very unsafe."