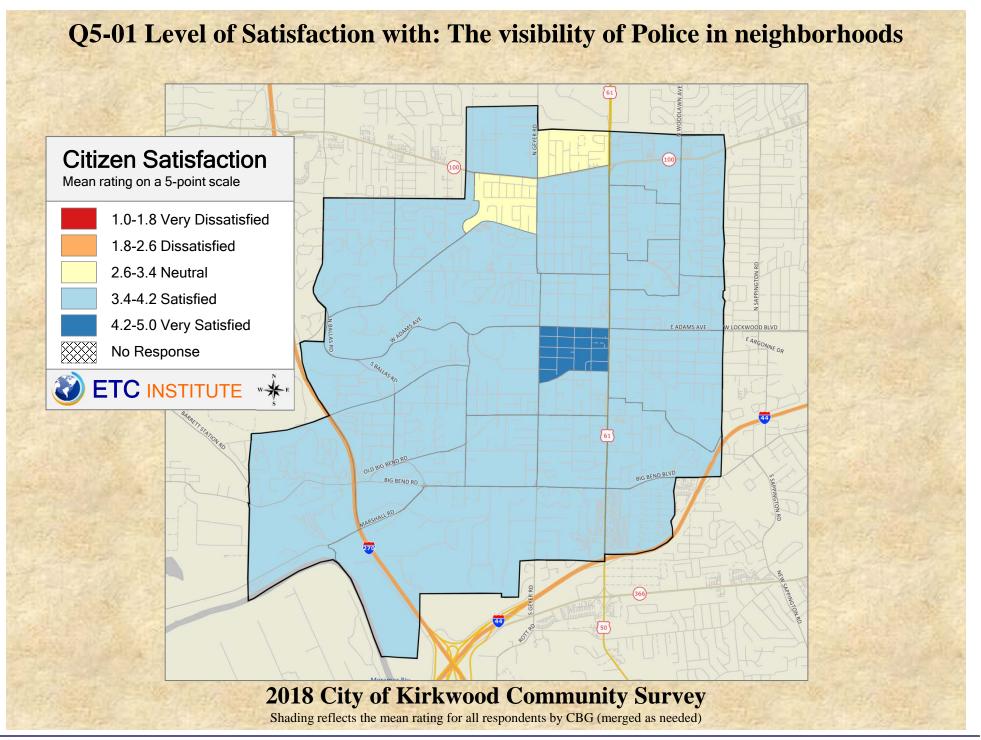

## Interpreting GIS Maps Kirkwood, Missouri

The maps on the following pages show the mean ratings for several questions on the survey by county.

When reading the maps, please use the following color scheme as a guide:

- DARK/LIGHT BLUE shades indicate <u>POSITIVE</u> ratings. Shades of blue generally indicate satisfaction with a service, ratings of "excellent" or "good" and ratings of "very safe" or "safe."
- OFF-WHITE shades indicate <u>NEUTRAL</u> ratings. Shades of neutral generally indicate that residents thought the quality of service delivery is adequate.
- ORANGE/RED shades indicate <u>NEGATIVE</u> ratings. Shades of orange/red generally indicate dissatisfaction with a service, ratings of "below average" or "poor" and ratings of "unsafe" or "very unsafe."