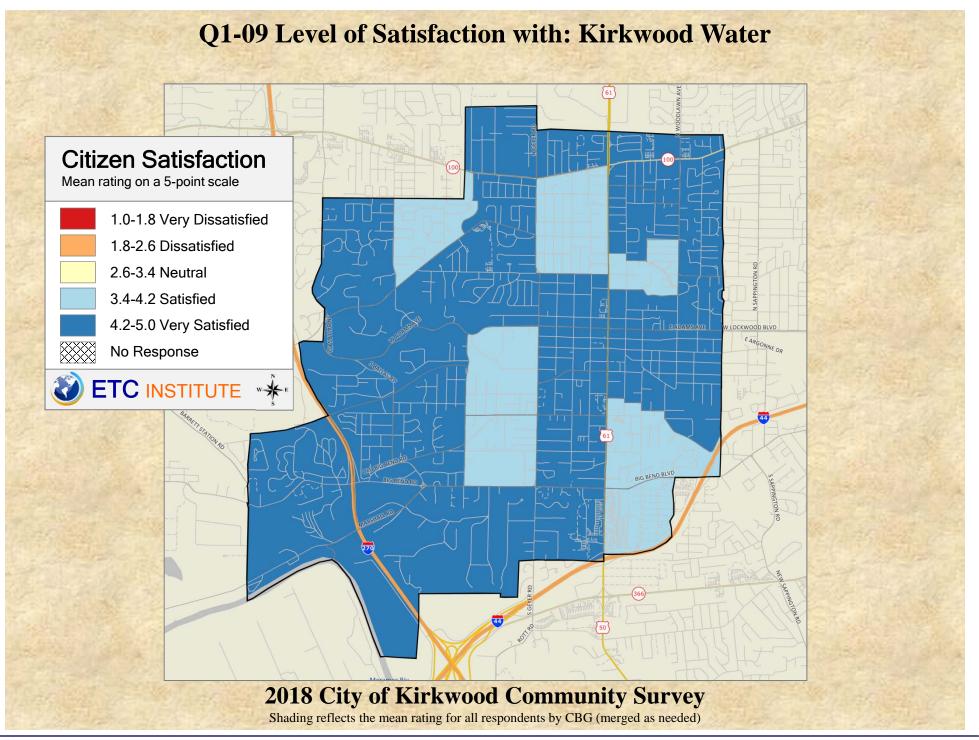

## Interpreting GIS Maps Kirkwood, Missouri

The maps on the following pages show the mean ratings for several questions on the survey by county.

When reading the maps, please use the following color scheme as a guide:

- DARK/LIGHT BLUE shades indicate <u>POSITIVE</u> ratings. Shades of blue generally indicate satisfaction with a service, ratings of "excellent" or "good" and ratings of "very safe" or "safe."
- OFF-WHITE shades indicate <u>NEUTRAL</u> ratings. Shades of neutral generally indicate that residents thought the quality of service delivery is adequate.
- ORANGE/RED shades indicate <u>NEGATIVE</u> ratings. Shades of orange/red generally indicate dissatisfaction with a service, ratings of "below average" or "poor" and ratings of "unsafe" or "very unsafe."