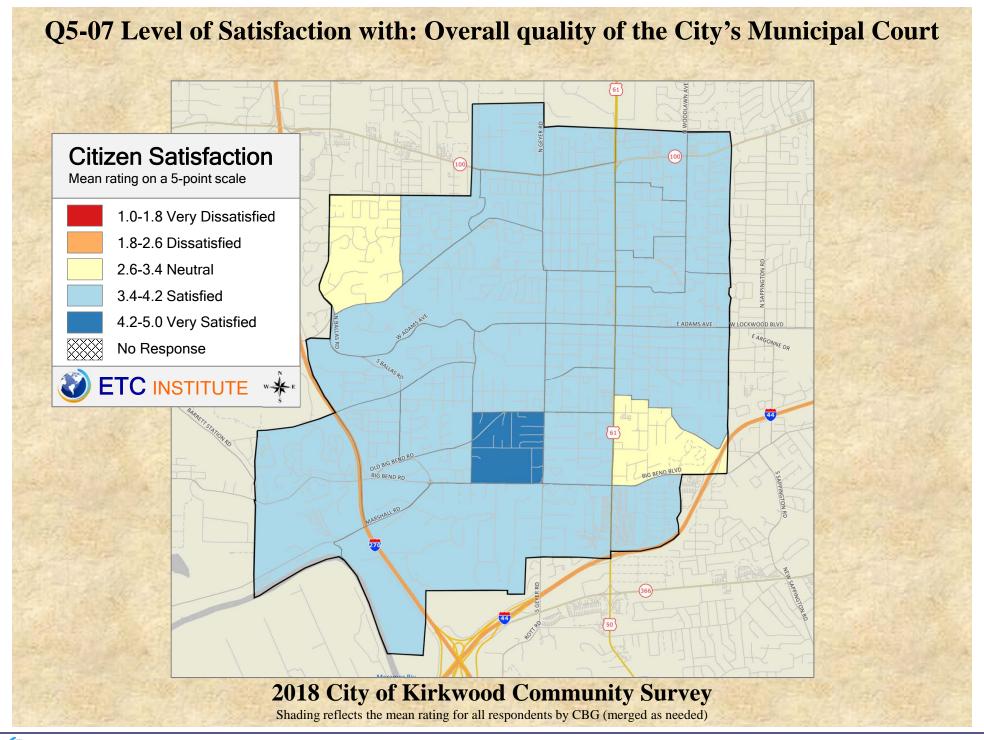

## Interpreting GIS Maps Kirkwood, Missouri

The maps on the following pages show the mean ratings for several questions on the survey by county.

When reading the maps, please use the following color scheme as a guide:

- DARK/LIGHT BLUE shades indicate <u>POSITIVE</u> ratings. Shades of blue generally indicate satisfaction with a service, ratings of "excellent" or "good" and ratings of "very safe" or "safe."
- OFF-WHITE shades indicate <u>NEUTRAL</u> ratings. Shades of neutral generally indicate that residents thought the quality of service delivery is adequate.
- ORANGE/RED shades indicate <u>NEGATIVE</u> ratings. Shades of orange/red generally indicate dissatisfaction with a service, ratings of "below average" or "poor" and ratings of "unsafe" or "very unsafe."