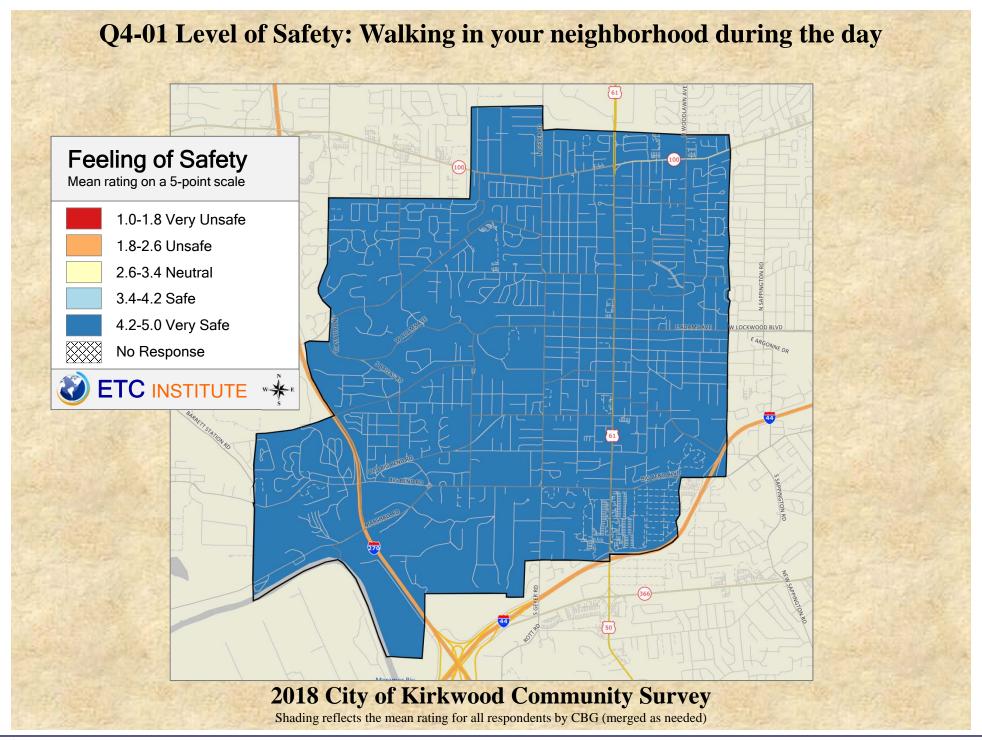

## Interpreting GIS Maps Kirkwood, Missouri

The maps on the following pages show the mean ratings for several questions on the survey by county.

When reading the maps, please use the following color scheme as a guide:

- DARK/LIGHT BLUE shades indicate <u>POSITIVE</u> ratings. Shades of blue generally indicate satisfaction with a service, ratings of "excellent" or "good" and ratings of "very safe" or "safe."
- OFF-WHITE shades indicate <u>NEUTRAL</u> ratings. Shades of neutral generally indicate that residents thought the quality of service delivery is adequate.
- ORANGE/RED shades indicate <u>NEGATIVE</u> ratings. Shades of orange/red generally indicate dissatisfaction with a service, ratings of "below average" or "poor" and ratings of "unsafe" or "very unsafe."