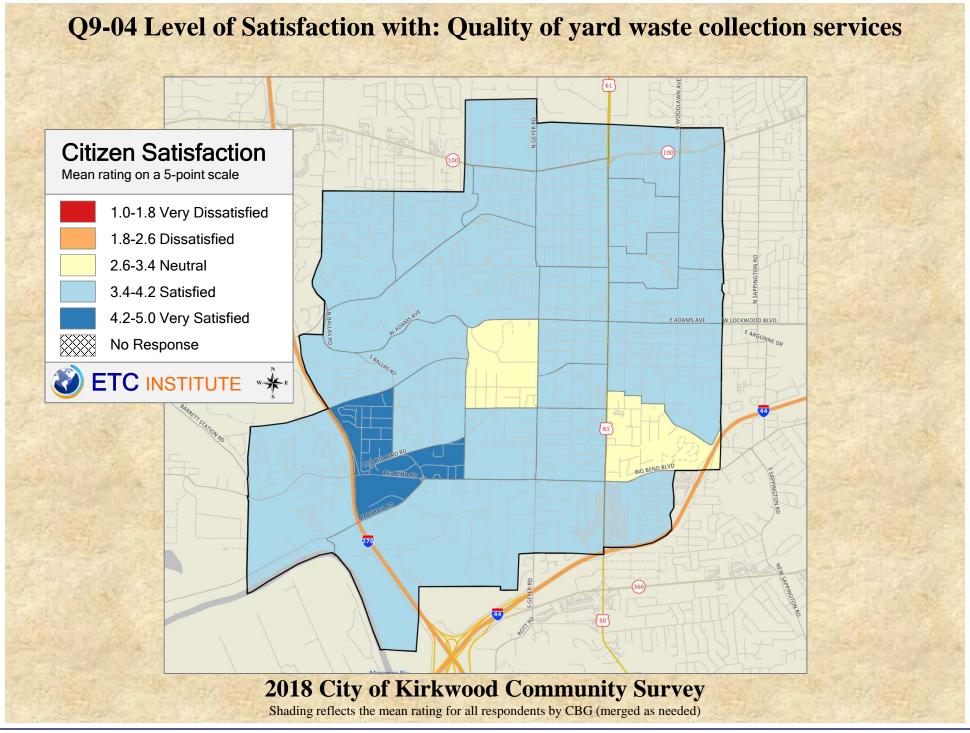

## Interpreting GIS Maps Kirkwood, Missouri

The maps on the following pages show the mean ratings for several questions on the survey by county.

When reading the maps, please use the following color scheme as a guide:

- DARK/LIGHT BLUE shades indicate <u>POSITIVE</u> ratings. Shades of blue generally indicate satisfaction with a service, ratings of "excellent" or "good" and ratings of "very safe" or "safe."
- OFF-WHITE shades indicate <u>NEUTRAL</u> ratings. Shades of neutral generally indicate that residents thought the quality of service delivery is adequate.
- ORANGE/RED shades indicate <u>NEGATIVE</u> ratings. Shades of orange/red generally indicate dissatisfaction with a service, ratings of "below average" or "poor" and ratings of "unsafe" or "very unsafe."