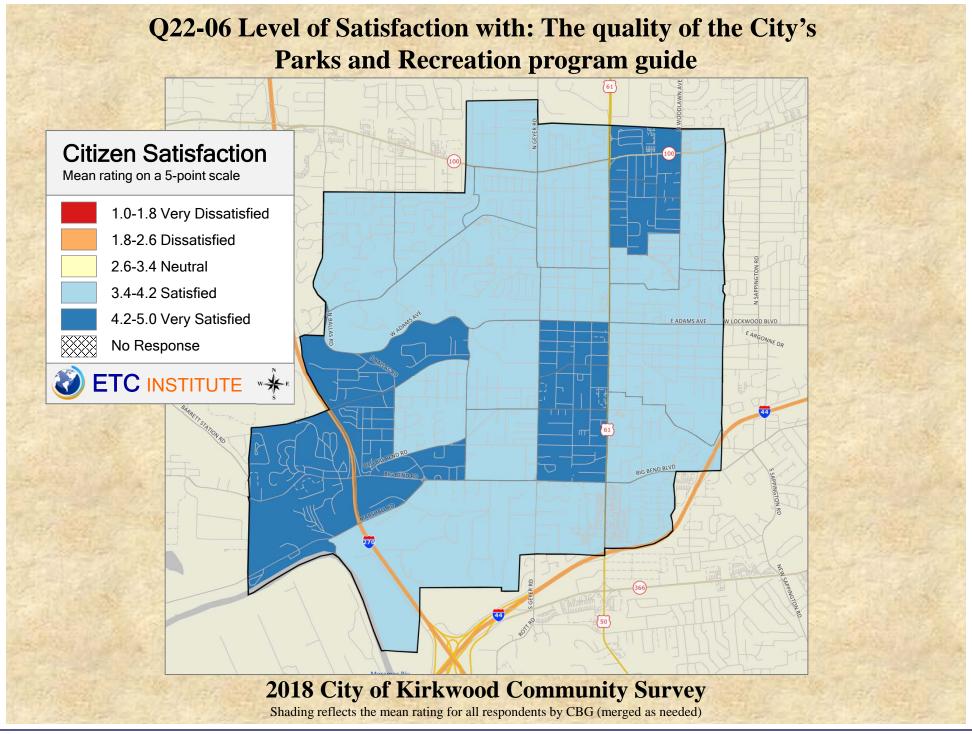

## Interpreting GIS Maps Kirkwood, Missouri

The maps on the following pages show the mean ratings for several questions on the survey by county.

When reading the maps, please use the following color scheme as a guide:

- DARK/LIGHT BLUE shades indicate <u>POSITIVE</u> ratings. Shades of blue generally indicate satisfaction with a service, ratings of "excellent" or "good" and ratings of "very safe" or "safe."
- OFF-WHITE shades indicate <u>NEUTRAL</u> ratings. Shades of neutral generally indicate that residents thought the quality of service delivery is adequate.
- ORANGE/RED shades indicate <u>NEGATIVE</u> ratings. Shades of orange/red generally indicate dissatisfaction with a service, ratings of "below average" or "poor" and ratings of "unsafe" or "very unsafe."