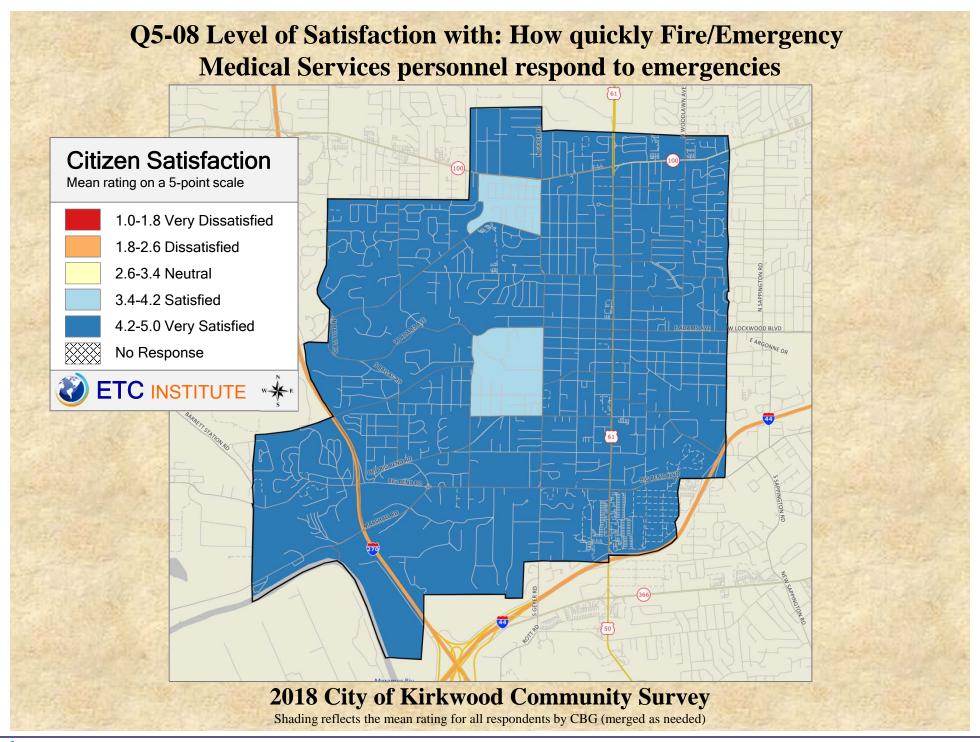

## Interpreting GIS Maps Kirkwood, Missouri

The maps on the following pages show the mean ratings for several questions on the survey by county.

When reading the maps, please use the following color scheme as a guide:

- DARK/LIGHT BLUE shades indicate <u>POSITIVE</u> ratings. Shades of blue generally indicate satisfaction with a service, ratings of "excellent" or "good" and ratings of "very safe" or "safe."
- OFF-WHITE shades indicate <u>NEUTRAL</u> ratings. Shades of neutral generally indicate that residents thought the quality of service delivery is adequate.
- ORANGE/RED shades indicate <u>NEGATIVE</u> ratings. Shades of orange/red generally indicate dissatisfaction with a service, ratings of "below average" or "poor" and ratings of "unsafe" or "very unsafe."