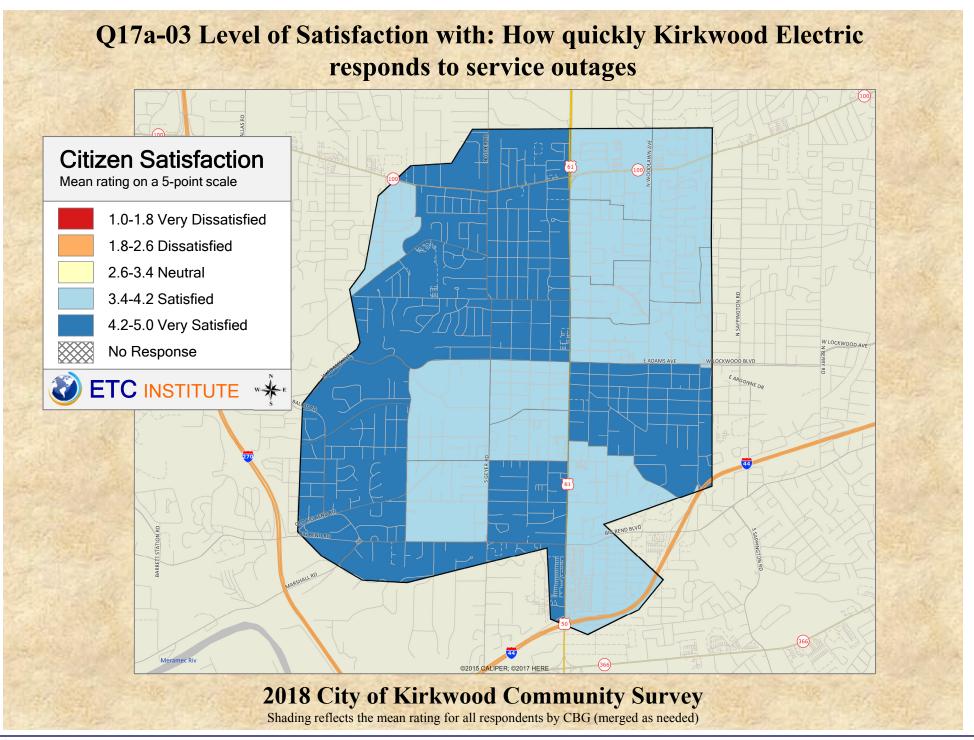

## Interpreting GIS Maps Kirkwood, Missouri

The maps on the following pages show the mean ratings for several questions on the survey by county.

When reading the maps, please use the following color scheme as a guide:

- DARK/LIGHT BLUE shades indicate <u>POSITIVE</u> ratings. Shades of blue generally indicate satisfaction with a service, ratings of "excellent" or "good" and ratings of "very safe" or "safe."
- OFF-WHITE shades indicate <u>NEUTRAL</u> ratings. Shades of neutral generally indicate that residents thought the quality of service delivery is adequate.
- ORANGE/RED shades indicate <u>NEGATIVE</u> ratings. Shades of orange/red generally indicate dissatisfaction with a service, ratings of "below average" or "poor" and ratings of "unsafe" or "very unsafe."