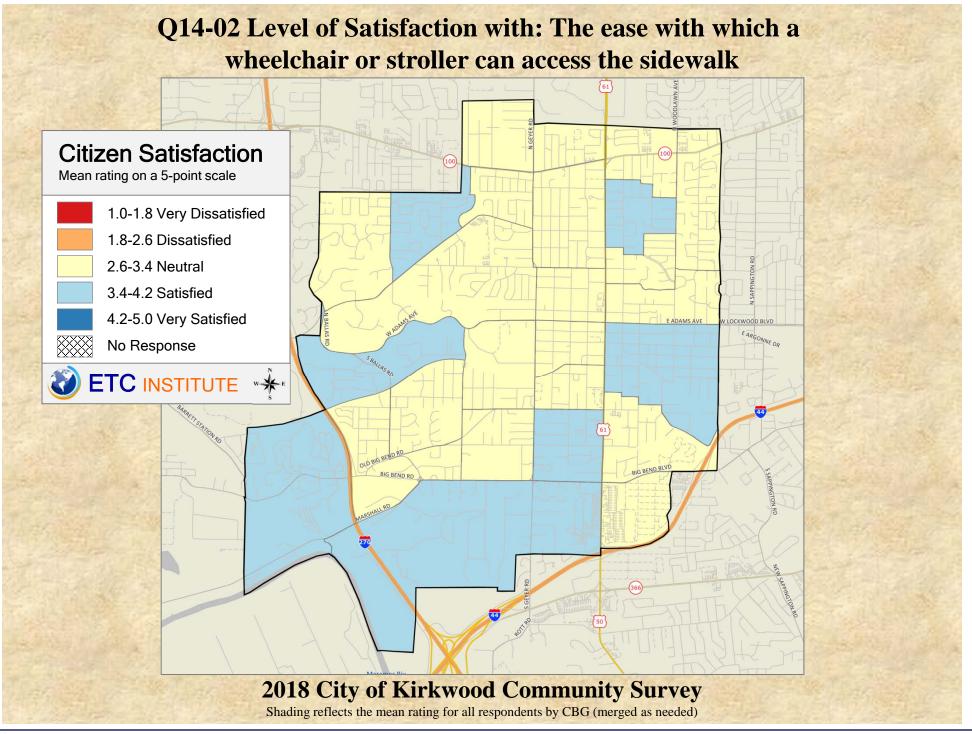

## Interpreting GIS Maps Kirkwood, Missouri

The maps on the following pages show the mean ratings for several questions on the survey by county.

When reading the maps, please use the following color scheme as a guide:

- DARK/LIGHT BLUE shades indicate <u>POSITIVE</u> ratings. Shades of blue generally indicate satisfaction with a service, ratings of "excellent" or "good" and ratings of "very safe" or "safe."
- OFF-WHITE shades indicate <u>NEUTRAL</u> ratings. Shades of neutral generally indicate that residents thought the quality of service delivery is adequate.
- ORANGE/RED shades indicate <u>NEGATIVE</u> ratings. Shades of orange/red generally indicate dissatisfaction with a service, ratings of "below average" or "poor" and ratings of "unsafe" or "very unsafe."