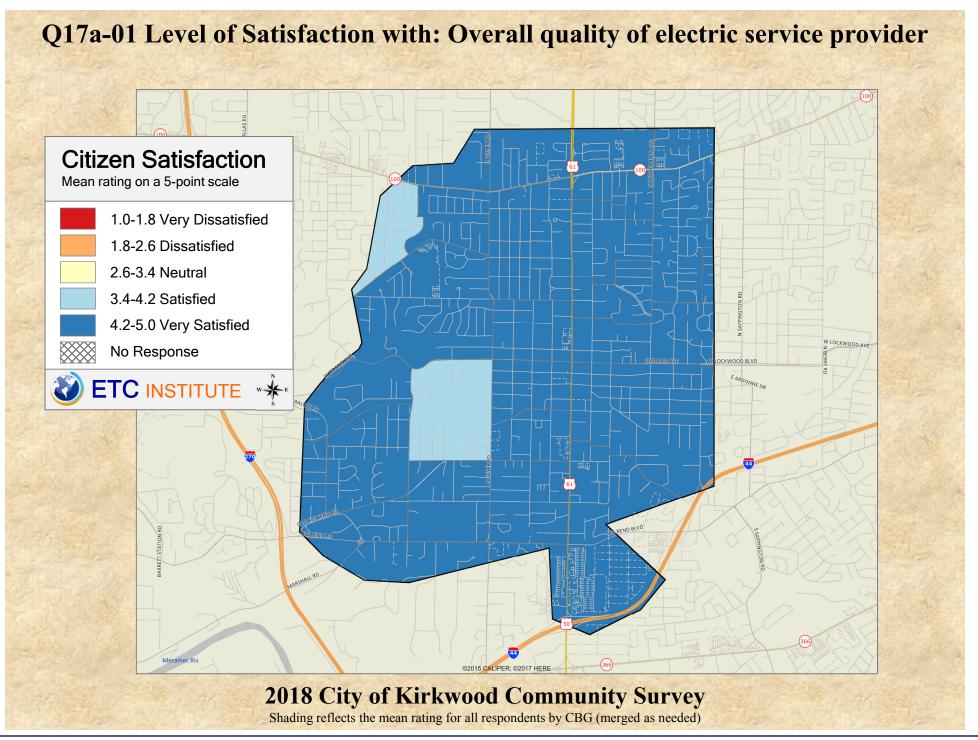

## Interpreting GIS Maps Kirkwood, Missouri

The maps on the following pages show the mean ratings for several questions on the survey by county.

When reading the maps, please use the following color scheme as a guide:

- DARK/LIGHT BLUE shades indicate <u>POSITIVE</u> ratings. Shades of blue generally indicate satisfaction with a service, ratings of "excellent" or "good" and ratings of "very safe" or "safe."
- OFF-WHITE shades indicate <u>NEUTRAL</u> ratings. Shades of neutral generally indicate that residents thought the quality of service delivery is adequate.
- ORANGE/RED shades indicate <u>NEGATIVE</u> ratings. Shades of orange/red generally indicate dissatisfaction with a service, ratings of "below average" or "poor" and ratings of "unsafe" or "very unsafe."