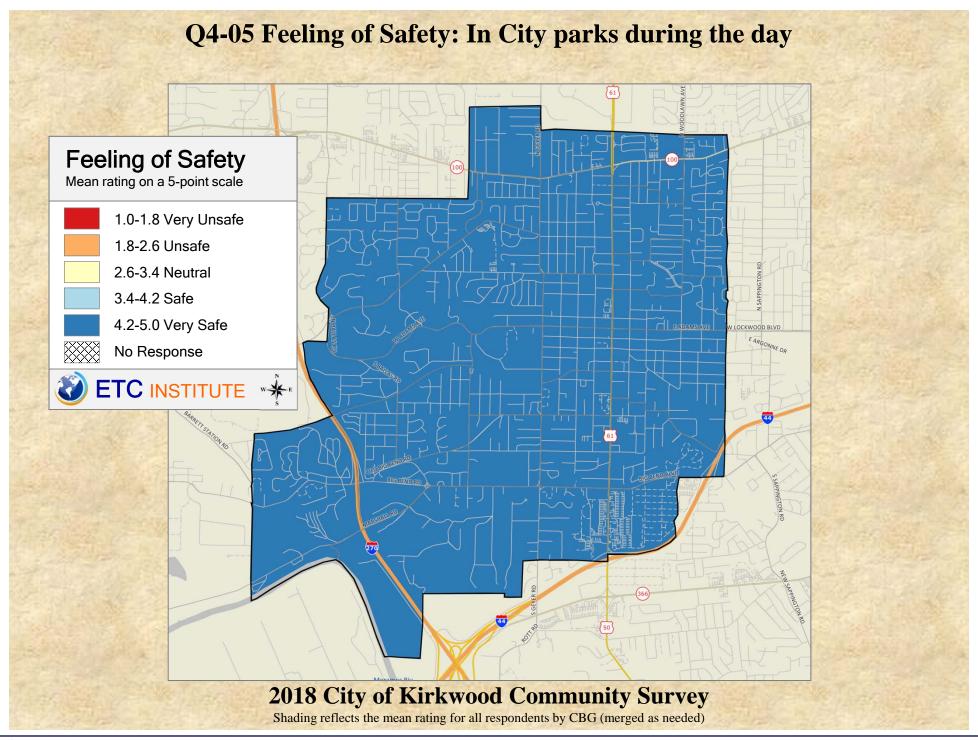

## Interpreting GIS Maps Kirkwood, Missouri

The maps on the following pages show the mean ratings for several questions on the survey by county.

When reading the maps, please use the following color scheme as a guide:

- DARK/LIGHT BLUE shades indicate <u>POSITIVE</u> ratings. Shades of blue generally indicate satisfaction with a service, ratings of "excellent" or "good" and ratings of "very safe" or "safe."
- OFF-WHITE shades indicate <u>NEUTRAL</u> ratings. Shades of neutral generally indicate that residents thought the quality of service delivery is adequate.
- ORANGE/RED shades indicate <u>NEGATIVE</u> ratings. Shades of orange/red generally indicate dissatisfaction with a service, ratings of "below average" or "poor" and ratings of "unsafe" or "very unsafe."