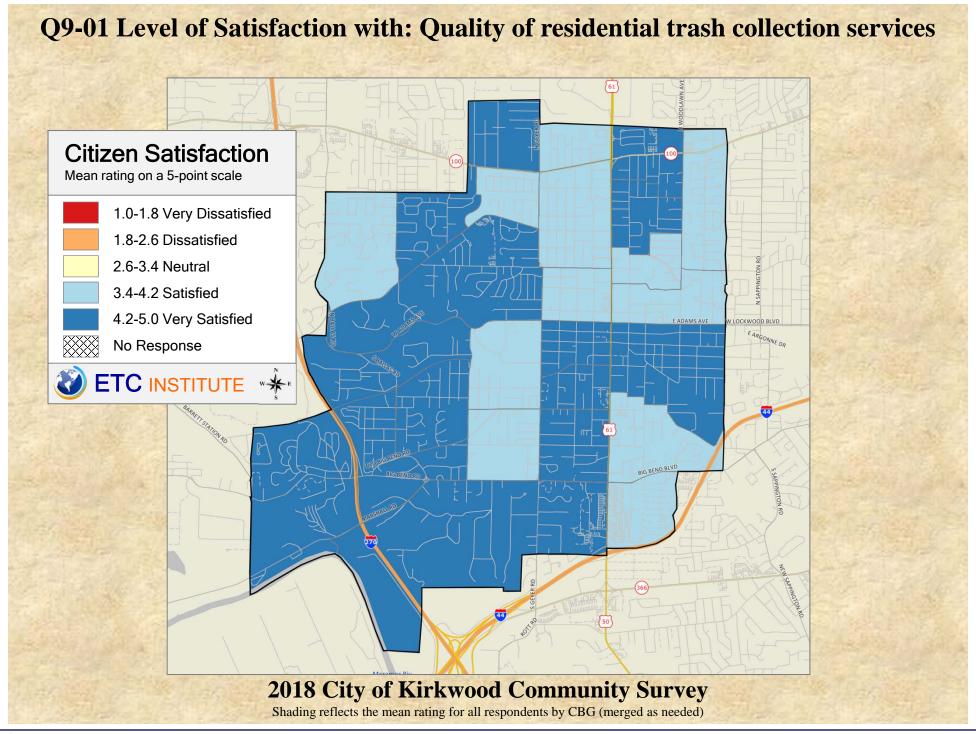

## Interpreting GIS Maps Kirkwood, Missouri

The maps on the following pages show the mean ratings for several questions on the survey by county.

When reading the maps, please use the following color scheme as a guide:

- DARK/LIGHT BLUE shades indicate <u>POSITIVE</u> ratings. Shades of blue generally indicate satisfaction with a service, ratings of "excellent" or "good" and ratings of "very safe" or "safe."
- OFF-WHITE shades indicate <u>NEUTRAL</u> ratings. Shades of neutral generally indicate that residents thought the quality of service delivery is adequate.
- ORANGE/RED shades indicate <u>NEGATIVE</u> ratings. Shades of orange/red generally indicate dissatisfaction with a service, ratings of "below average" or "poor" and ratings of "unsafe" or "very unsafe."