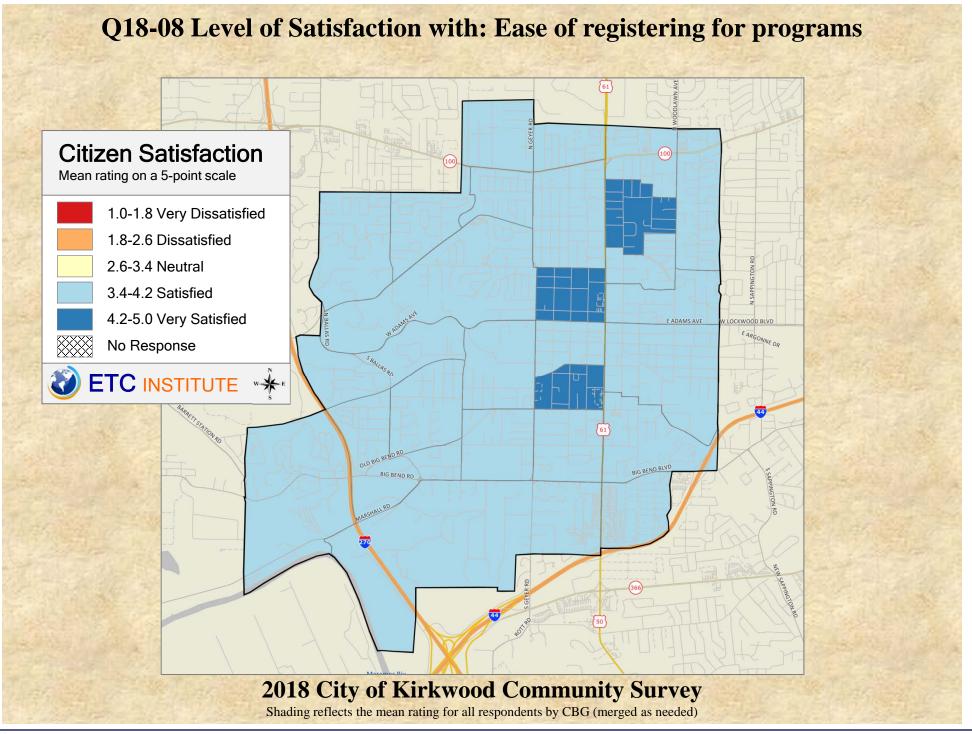

## Interpreting GIS Maps Kirkwood, Missouri

The maps on the following pages show the mean ratings for several questions on the survey by county.

When reading the maps, please use the following color scheme as a guide:

- DARK/LIGHT BLUE shades indicate <u>POSITIVE</u> ratings. Shades of blue generally indicate satisfaction with a service, ratings of "excellent" or "good" and ratings of "very safe" or "safe."
- OFF-WHITE shades indicate <u>NEUTRAL</u> ratings. Shades of neutral generally indicate that residents thought the quality of service delivery is adequate.
- ORANGE/RED shades indicate <u>NEGATIVE</u> ratings. Shades of orange/red generally indicate dissatisfaction with a service, ratings of "below average" or "poor" and ratings of "unsafe" or "very unsafe."