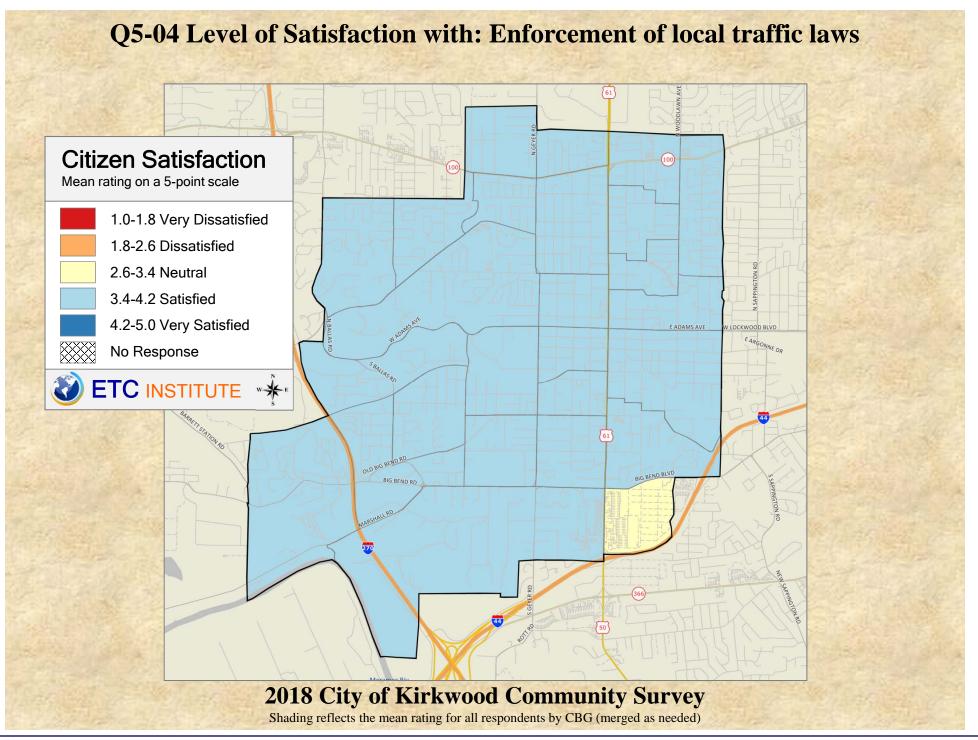

## Interpreting GIS Maps Kirkwood, Missouri

The maps on the following pages show the mean ratings for several questions on the survey by county.

When reading the maps, please use the following color scheme as a guide:

- DARK/LIGHT BLUE shades indicate <u>POSITIVE</u> ratings. Shades of blue generally indicate satisfaction with a service, ratings of "excellent" or "good" and ratings of "very safe" or "safe."
- OFF-WHITE shades indicate <u>NEUTRAL</u> ratings. Shades of neutral generally indicate that residents thought the quality of service delivery is adequate.
- ORANGE/RED shades indicate <u>NEGATIVE</u> ratings. Shades of orange/red generally indicate dissatisfaction with a service, ratings of "below average" or "poor" and ratings of "unsafe" or "very unsafe."