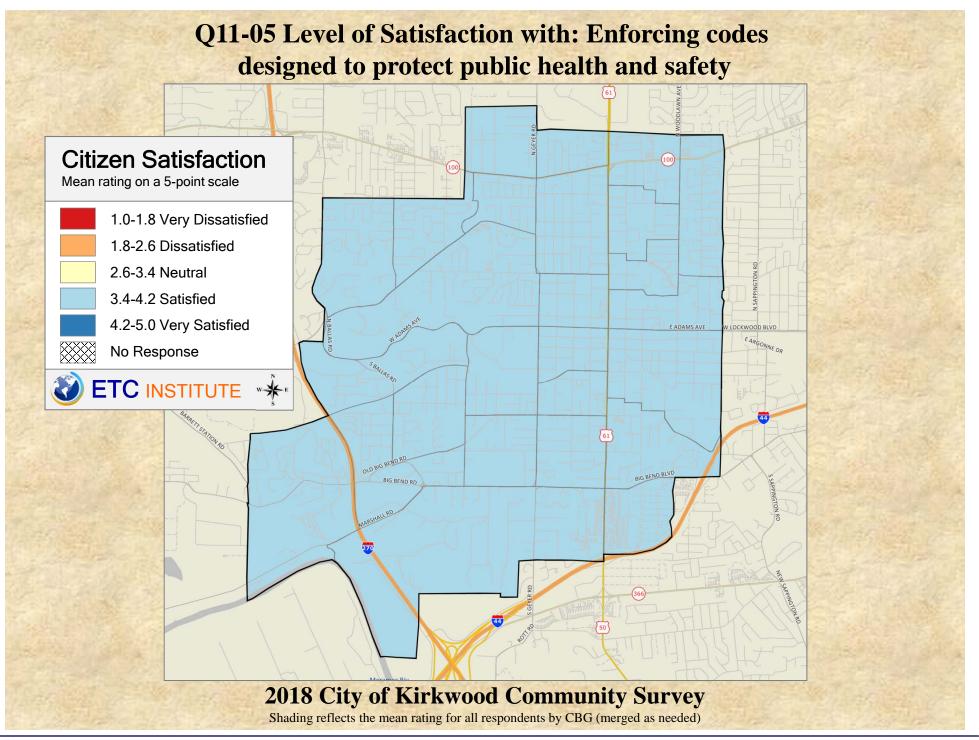

## Interpreting GIS Maps Kirkwood, Missouri

The maps on the following pages show the mean ratings for several questions on the survey by county.

When reading the maps, please use the following color scheme as a guide:

- DARK/LIGHT BLUE shades indicate <u>POSITIVE</u> ratings. Shades of blue generally indicate satisfaction with a service, ratings of "excellent" or "good" and ratings of "very safe" or "safe."
- OFF-WHITE shades indicate <u>NEUTRAL</u> ratings. Shades of neutral generally indicate that residents thought the quality of service delivery is adequate.
- ORANGE/RED shades indicate <u>NEGATIVE</u> ratings. Shades of orange/red generally indicate dissatisfaction with a service, ratings of "below average" or "poor" and ratings of "unsafe" or "very unsafe."