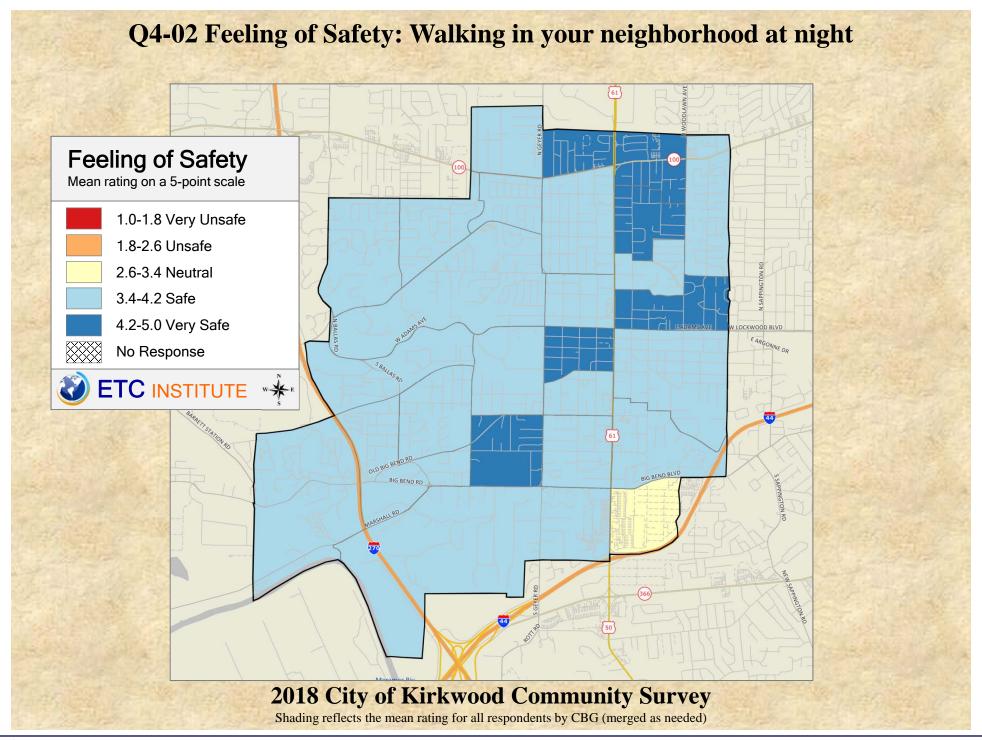

## Interpreting GIS Maps Kirkwood, Missouri

The maps on the following pages show the mean ratings for several questions on the survey by county.

When reading the maps, please use the following color scheme as a guide:

- DARK/LIGHT BLUE shades indicate <u>POSITIVE</u> ratings. Shades of blue generally indicate satisfaction with a service, ratings of "excellent" or "good" and ratings of "very safe" or "safe."
- OFF-WHITE shades indicate <u>NEUTRAL</u> ratings. Shades of neutral generally indicate that residents thought the quality of service delivery is adequate.
- ORANGE/RED shades indicate <u>NEGATIVE</u> ratings. Shades of orange/red generally indicate dissatisfaction with a service, ratings of "below average" or "poor" and ratings of "unsafe" or "very unsafe."