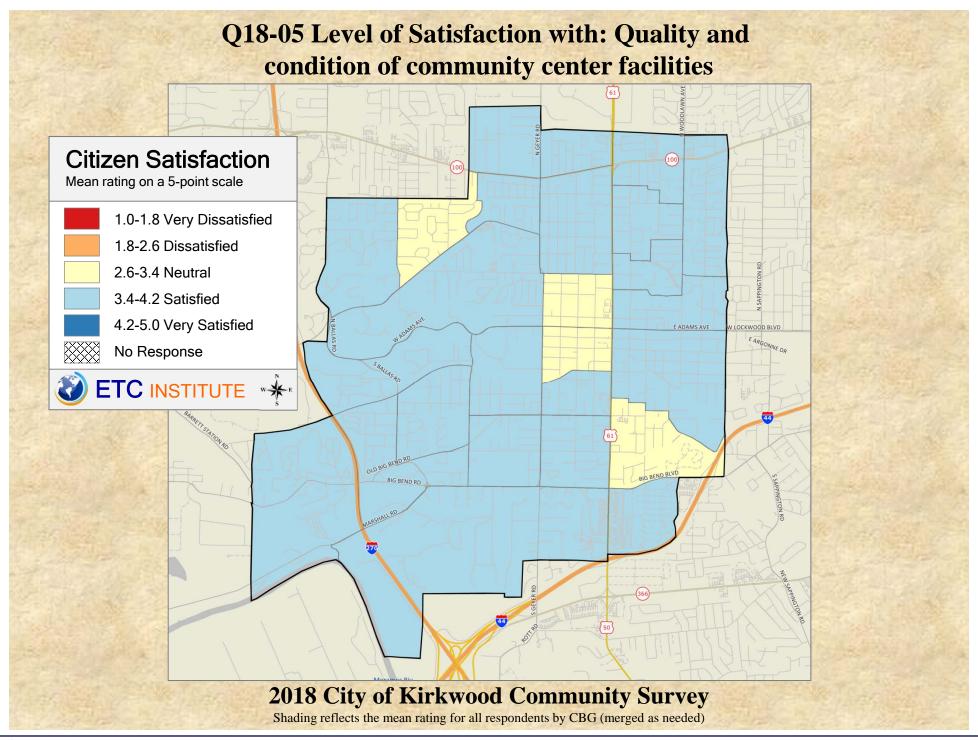

## Interpreting GIS Maps Kirkwood, Missouri

The maps on the following pages show the mean ratings for several questions on the survey by county.

When reading the maps, please use the following color scheme as a guide:

- DARK/LIGHT BLUE shades indicate <u>POSITIVE</u> ratings. Shades of blue generally indicate satisfaction with a service, ratings of "excellent" or "good" and ratings of "very safe" or "safe."
- OFF-WHITE shades indicate <u>NEUTRAL</u> ratings. Shades of neutral generally indicate that residents thought the quality of service delivery is adequate.
- ORANGE/RED shades indicate <u>NEGATIVE</u> ratings. Shades of orange/red generally indicate dissatisfaction with a service, ratings of "below average" or "poor" and ratings of "unsafe" or "very unsafe."