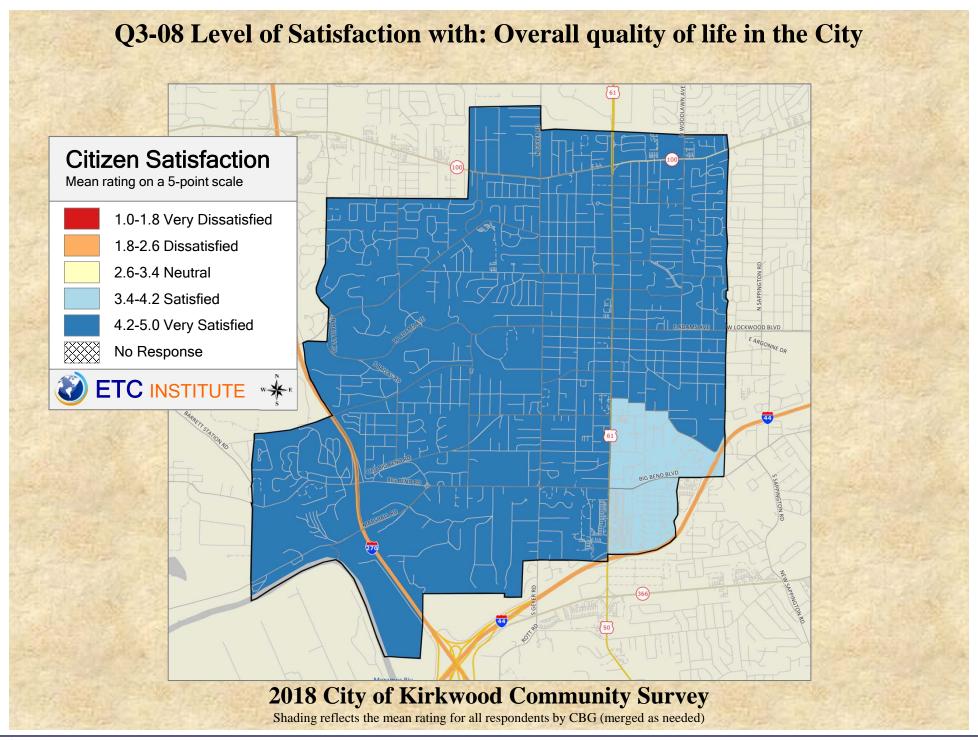

## Interpreting GIS Maps Kirkwood, Missouri

The maps on the following pages show the mean ratings for several questions on the survey by county.

When reading the maps, please use the following color scheme as a guide:

- DARK/LIGHT BLUE shades indicate <u>POSITIVE</u> ratings. Shades of blue generally indicate satisfaction with a service, ratings of "excellent" or "good" and ratings of "very safe" or "safe."
- OFF-WHITE shades indicate <u>NEUTRAL</u> ratings. Shades of neutral generally indicate that residents thought the quality of service delivery is adequate.
- ORANGE/RED shades indicate <u>NEGATIVE</u> ratings. Shades of orange/red generally indicate dissatisfaction with a service, ratings of "below average" or "poor" and ratings of "unsafe" or "very unsafe."