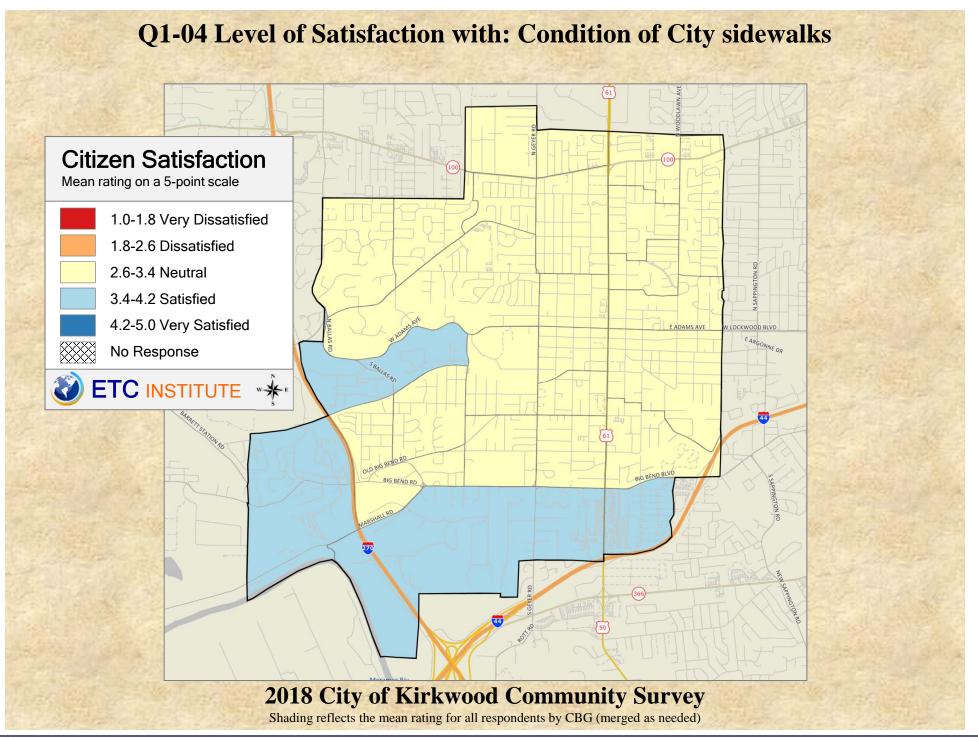

## Interpreting GIS Maps Kirkwood, Missouri

The maps on the following pages show the mean ratings for several questions on the survey by county.

When reading the maps, please use the following color scheme as a guide:

- DARK/LIGHT BLUE shades indicate <u>POSITIVE</u> ratings. Shades of blue generally indicate satisfaction with a service, ratings of "excellent" or "good" and ratings of "very safe" or "safe."
- OFF-WHITE shades indicate <u>NEUTRAL</u> ratings. Shades of neutral generally indicate that residents thought the quality of service delivery is adequate.
- ORANGE/RED shades indicate <u>NEGATIVE</u> ratings. Shades of orange/red generally indicate dissatisfaction with a service, ratings of "below average" or "poor" and ratings of "unsafe" or "very unsafe."