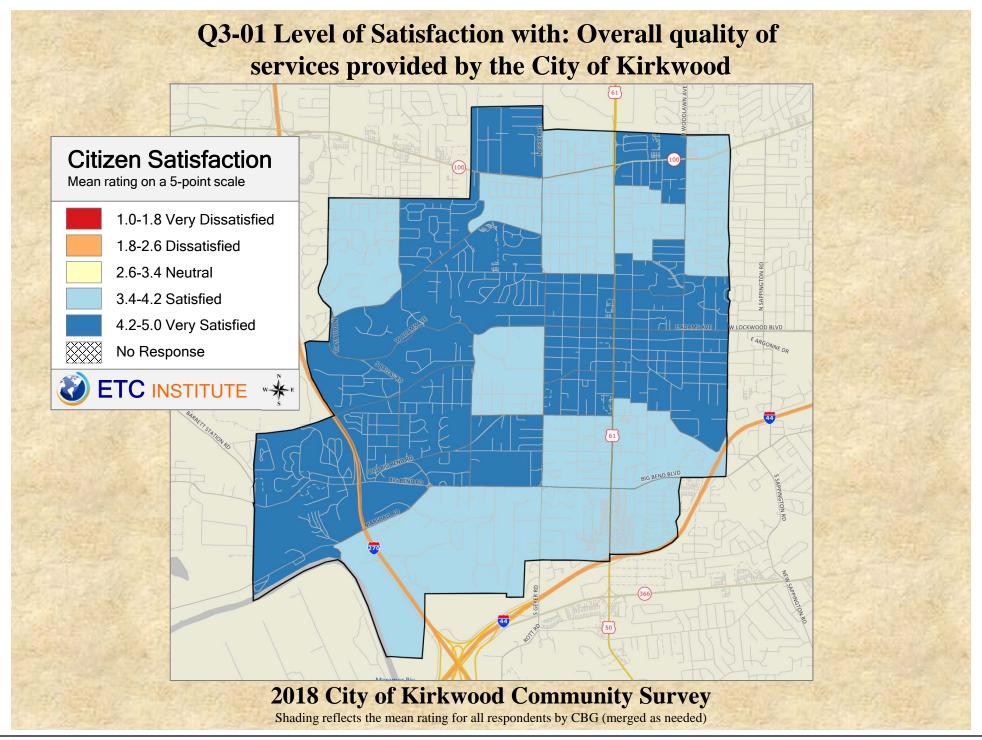

## Interpreting GIS Maps Kirkwood, Missouri

The maps on the following pages show the mean ratings for several questions on the survey by county.

When reading the maps, please use the following color scheme as a guide:

- DARK/LIGHT BLUE shades indicate <u>POSITIVE</u> ratings. Shades of blue generally indicate satisfaction with a service, ratings of "excellent" or "good" and ratings of "very safe" or "safe."
- OFF-WHITE shades indicate <u>NEUTRAL</u> ratings. Shades of neutral generally indicate that residents thought the quality of service delivery is adequate.
- ORANGE/RED shades indicate <u>NEGATIVE</u> ratings. Shades of orange/red generally indicate dissatisfaction with a service, ratings of "below average" or "poor" and ratings of "unsafe" or "very unsafe."