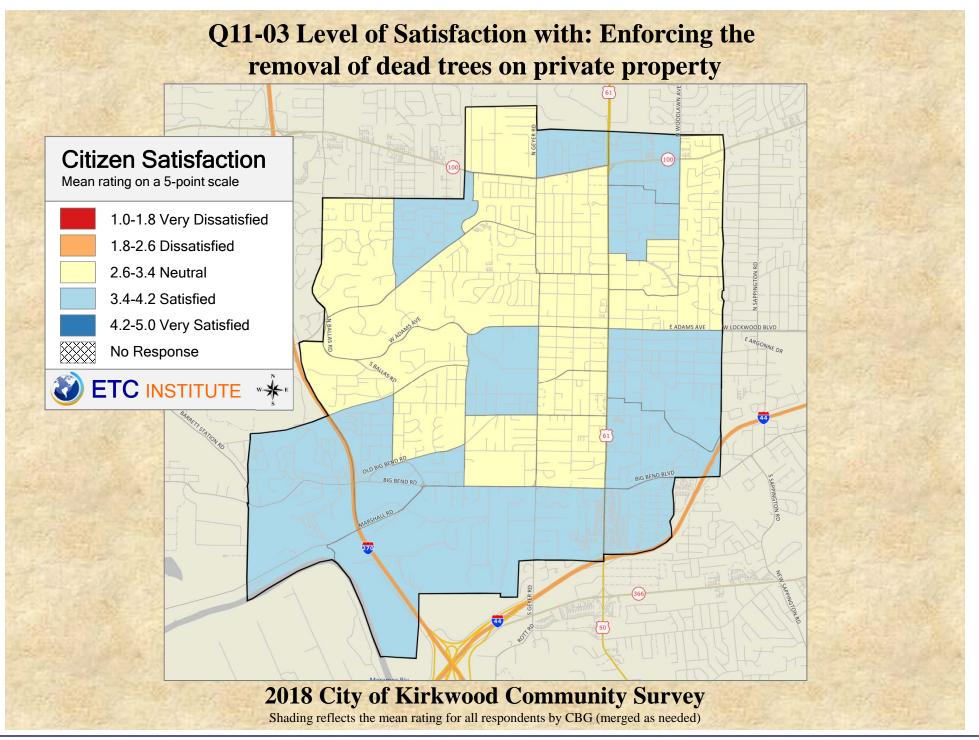

## Interpreting GIS Maps Kirkwood, Missouri

The maps on the following pages show the mean ratings for several questions on the survey by county.

When reading the maps, please use the following color scheme as a guide:

- DARK/LIGHT BLUE shades indicate <u>POSITIVE</u> ratings. Shades of blue generally indicate satisfaction with a service, ratings of "excellent" or "good" and ratings of "very safe" or "safe."
- OFF-WHITE shades indicate <u>NEUTRAL</u> ratings. Shades of neutral generally indicate that residents thought the quality of service delivery is adequate.
- ORANGE/RED shades indicate <u>NEGATIVE</u> ratings. Shades of orange/red generally indicate dissatisfaction with a service, ratings of "below average" or "poor" and ratings of "unsafe" or "very unsafe."