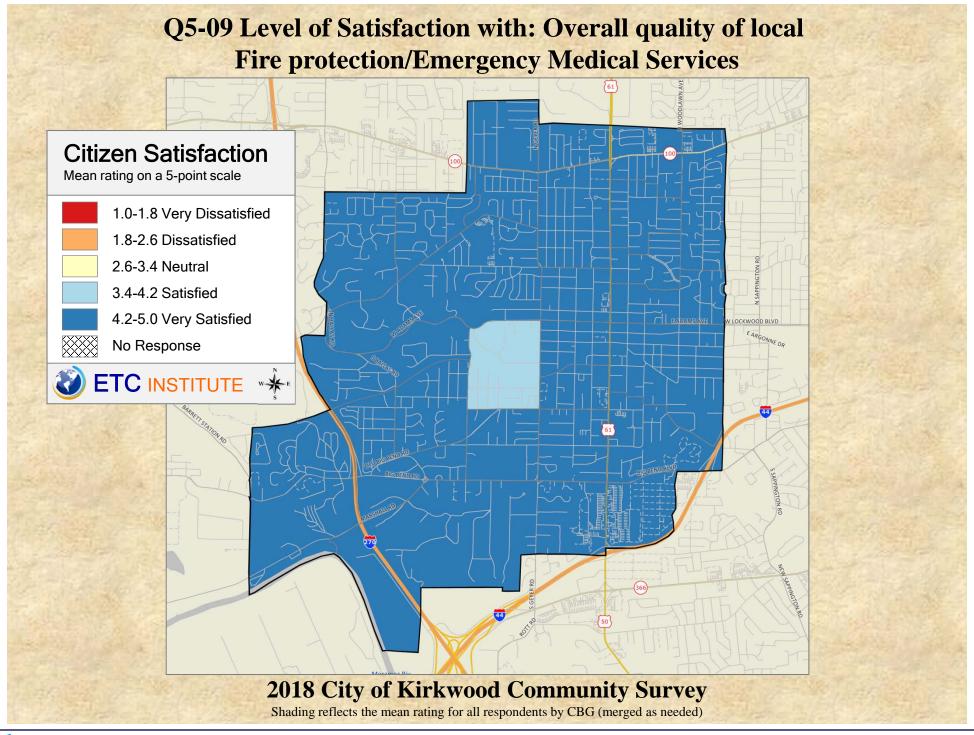

## Interpreting GIS Maps Kirkwood, Missouri

The maps on the following pages show the mean ratings for several questions on the survey by county.

When reading the maps, please use the following color scheme as a guide:

- DARK/LIGHT BLUE shades indicate <u>POSITIVE</u> ratings. Shades of blue generally indicate satisfaction with a service, ratings of "excellent" or "good" and ratings of "very safe" or "safe."
- OFF-WHITE shades indicate <u>NEUTRAL</u> ratings. Shades of neutral generally indicate that residents thought the quality of service delivery is adequate.
- ORANGE/RED shades indicate <u>NEGATIVE</u> ratings. Shades of orange/red generally indicate dissatisfaction with a service, ratings of "below average" or "poor" and ratings of "unsafe" or "very unsafe."