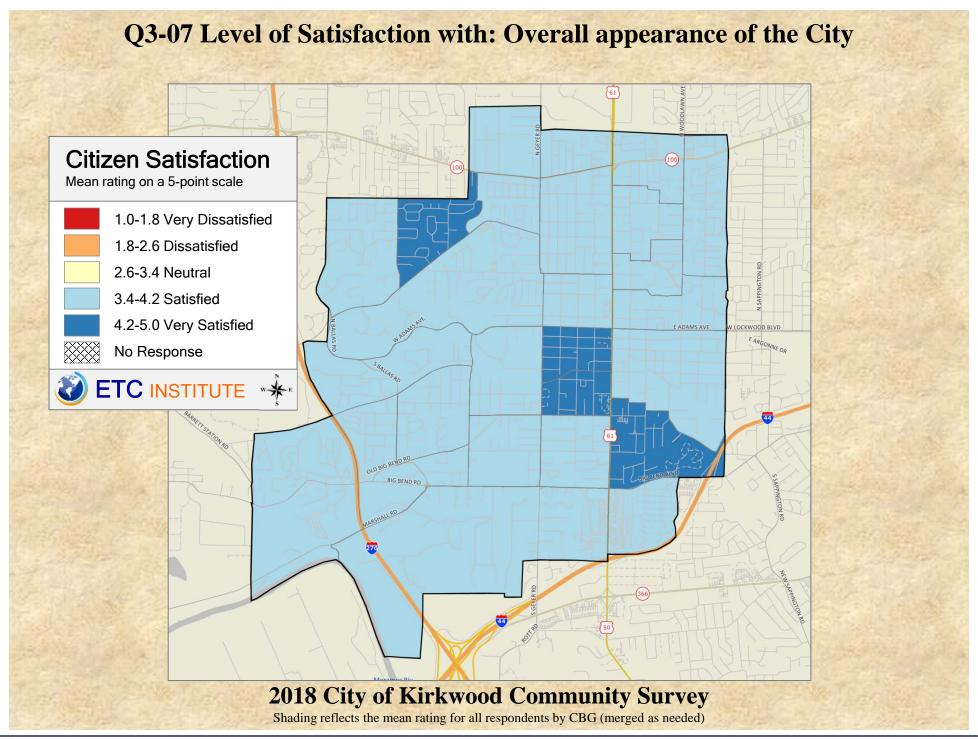

## Interpreting GIS Maps Kirkwood, Missouri

The maps on the following pages show the mean ratings for several questions on the survey by county.

When reading the maps, please use the following color scheme as a guide:

- DARK/LIGHT BLUE shades indicate <u>POSITIVE</u> ratings. Shades of blue generally indicate satisfaction with a service, ratings of "excellent" or "good" and ratings of "very safe" or "safe."
- OFF-WHITE shades indicate <u>NEUTRAL</u> ratings. Shades of neutral generally indicate that residents thought the quality of service delivery is adequate.
- ORANGE/RED shades indicate <u>NEGATIVE</u> ratings. Shades of orange/red generally indicate dissatisfaction with a service, ratings of "below average" or "poor" and ratings of "unsafe" or "very unsafe."