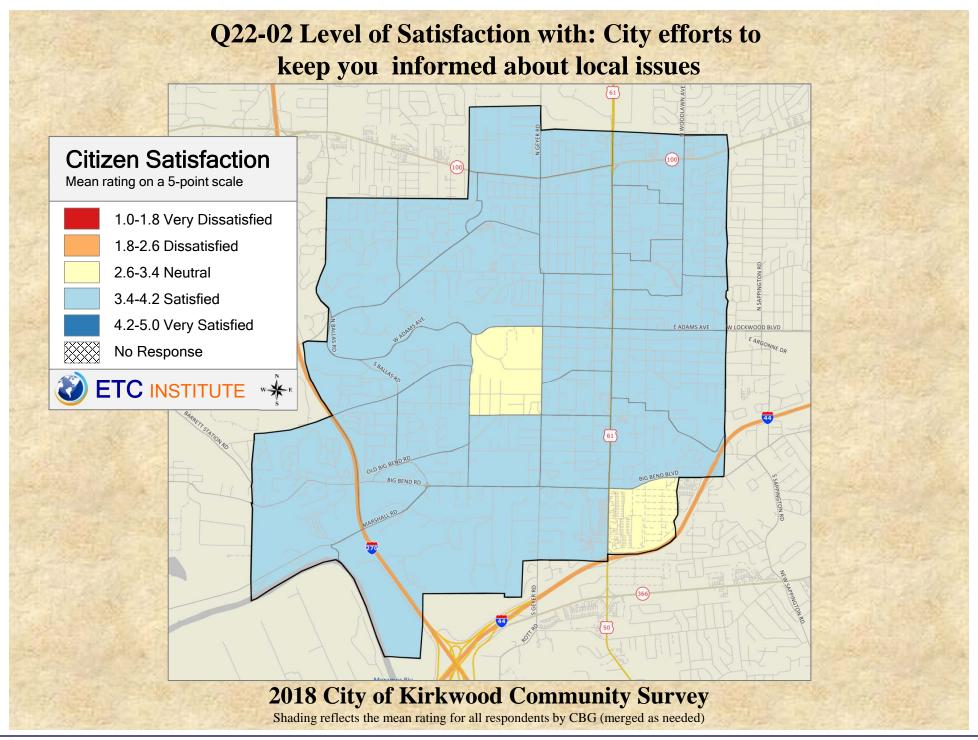

## Interpreting GIS Maps Kirkwood, Missouri

The maps on the following pages show the mean ratings for several questions on the survey by county.

When reading the maps, please use the following color scheme as a guide:

- DARK/LIGHT BLUE shades indicate <u>POSITIVE</u> ratings. Shades of blue generally indicate satisfaction with a service, ratings of "excellent" or "good" and ratings of "very safe" or "safe."
- OFF-WHITE shades indicate <u>NEUTRAL</u> ratings. Shades of neutral generally indicate that residents thought the quality of service delivery is adequate.
- ORANGE/RED shades indicate <u>NEGATIVE</u> ratings. Shades of orange/red generally indicate dissatisfaction with a service, ratings of "below average" or "poor" and ratings of "unsafe" or "very unsafe."