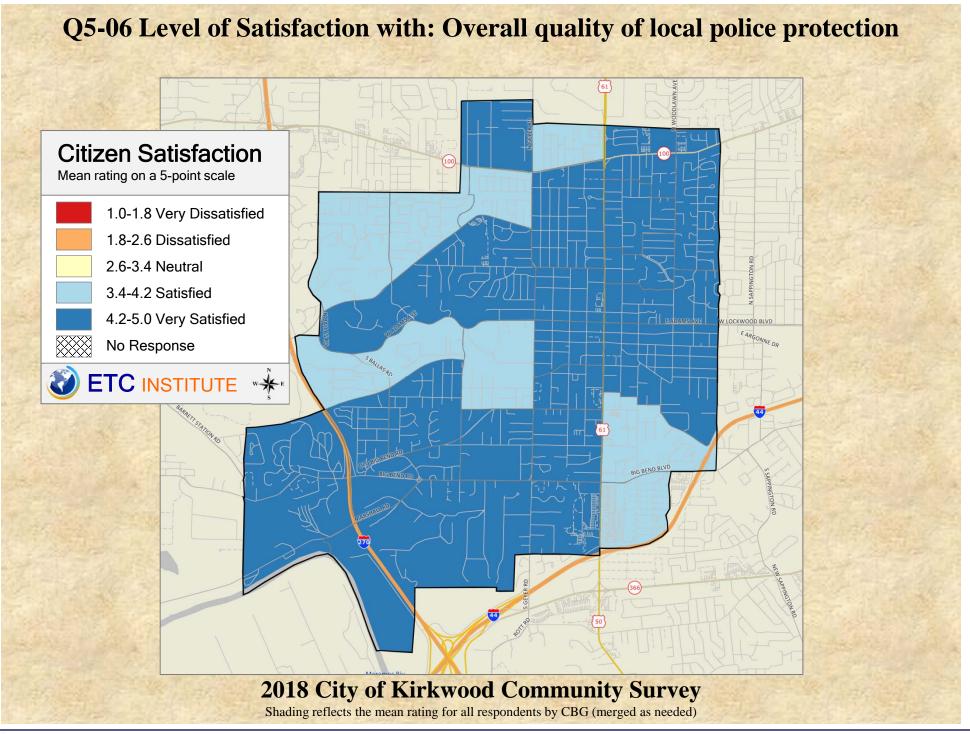

## Interpreting GIS Maps Kirkwood, Missouri

The maps on the following pages show the mean ratings for several questions on the survey by county.

When reading the maps, please use the following color scheme as a guide:

- DARK/LIGHT BLUE shades indicate <u>POSITIVE</u> ratings. Shades of blue generally indicate satisfaction with a service, ratings of "excellent" or "good" and ratings of "very safe" or "safe."
- OFF-WHITE shades indicate <u>NEUTRAL</u> ratings. Shades of neutral generally indicate that residents thought the quality of service delivery is adequate.
- ORANGE/RED shades indicate <u>NEGATIVE</u> ratings. Shades of orange/red generally indicate dissatisfaction with a service, ratings of "below average" or "poor" and ratings of "unsafe" or "very unsafe."