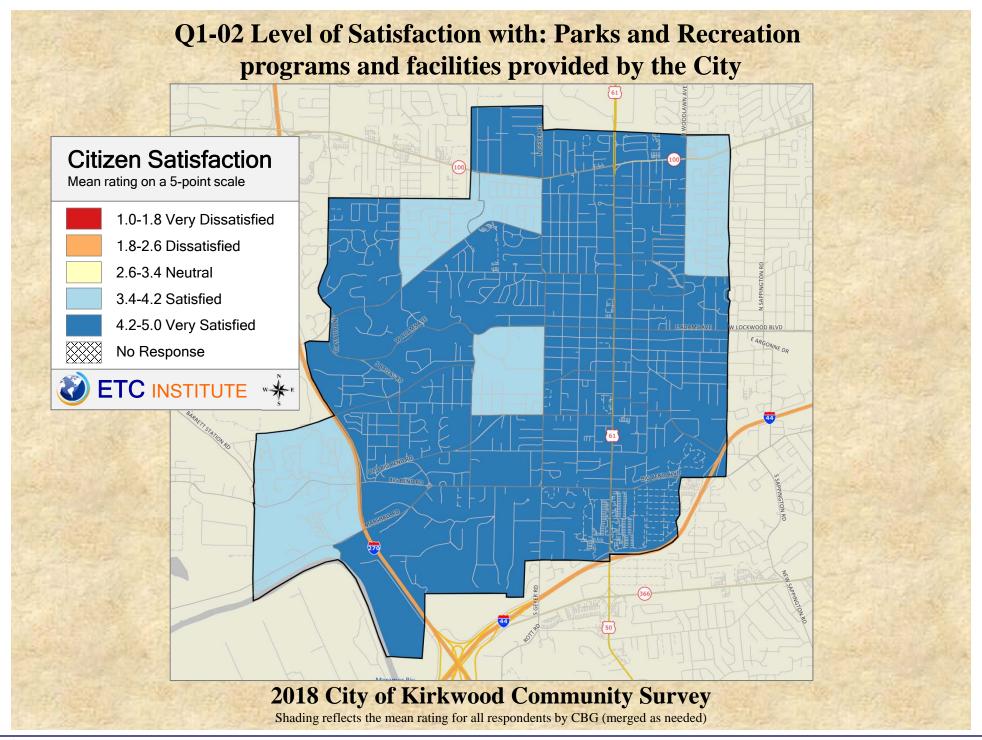

## Interpreting GIS Maps Kirkwood, Missouri

The maps on the following pages show the mean ratings for several questions on the survey by county.

When reading the maps, please use the following color scheme as a guide:

- DARK/LIGHT BLUE shades indicate <u>POSITIVE</u> ratings. Shades of blue generally indicate satisfaction with a service, ratings of "excellent" or "good" and ratings of "very safe" or "safe."
- OFF-WHITE shades indicate <u>NEUTRAL</u> ratings. Shades of neutral generally indicate that residents thought the quality of service delivery is adequate.
- ORANGE/RED shades indicate <u>NEGATIVE</u> ratings. Shades of orange/red generally indicate dissatisfaction with a service, ratings of "below average" or "poor" and ratings of "unsafe" or "very unsafe."