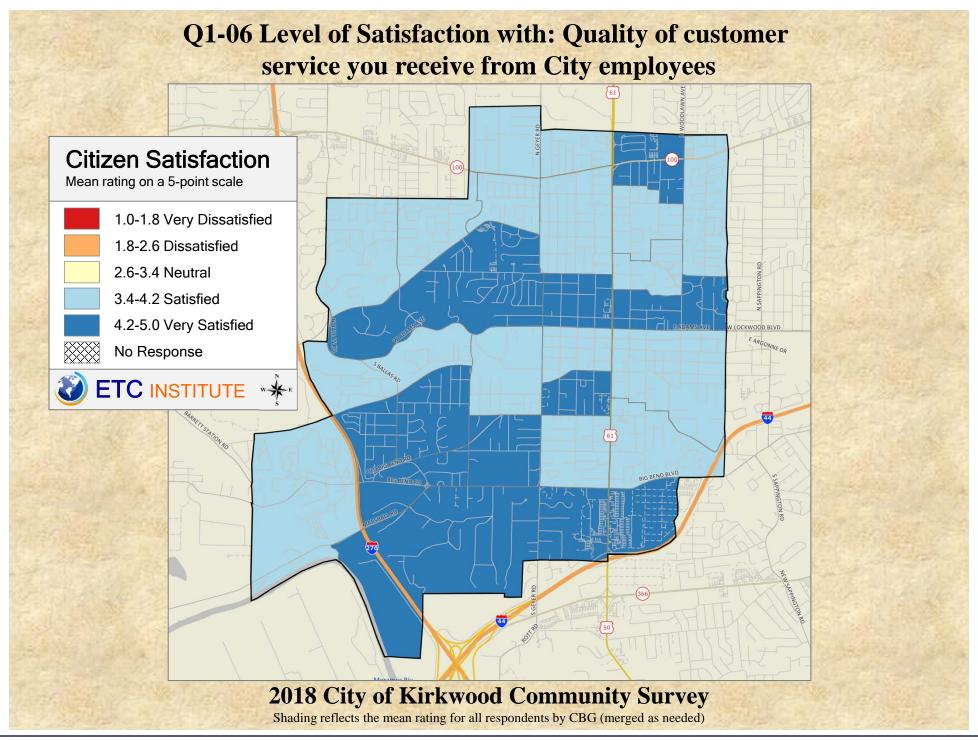

## Interpreting GIS Maps Kirkwood, Missouri

The maps on the following pages show the mean ratings for several questions on the survey by county.

When reading the maps, please use the following color scheme as a guide:

- DARK/LIGHT BLUE shades indicate <u>POSITIVE</u> ratings. Shades of blue generally indicate satisfaction with a service, ratings of "excellent" or "good" and ratings of "very safe" or "safe."
- OFF-WHITE shades indicate <u>NEUTRAL</u> ratings. Shades of neutral generally indicate that residents thought the quality of service delivery is adequate.
- ORANGE/RED shades indicate <u>NEGATIVE</u> ratings. Shades of orange/red generally indicate dissatisfaction with a service, ratings of "below average" or "poor" and ratings of "unsafe" or "very unsafe."