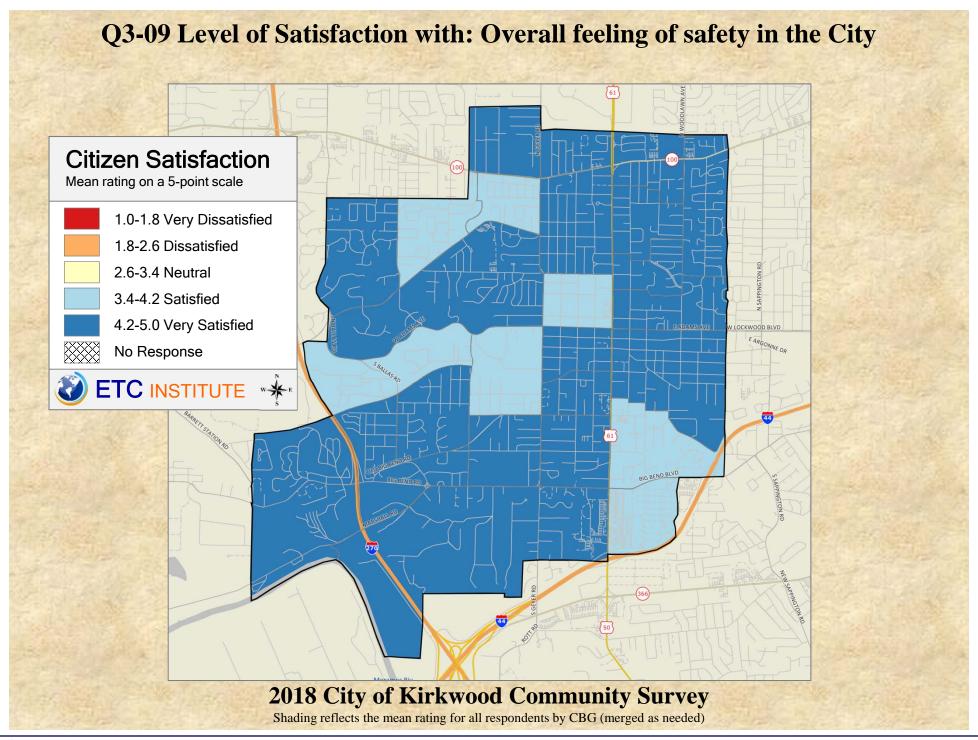

## Interpreting GIS Maps Kirkwood, Missouri

The maps on the following pages show the mean ratings for several questions on the survey by county.

When reading the maps, please use the following color scheme as a guide:

- DARK/LIGHT BLUE shades indicate <u>POSITIVE</u> ratings. Shades of blue generally indicate satisfaction with a service, ratings of "excellent" or "good" and ratings of "very safe" or "safe."
- OFF-WHITE shades indicate <u>NEUTRAL</u> ratings. Shades of neutral generally indicate that residents thought the quality of service delivery is adequate.
- ORANGE/RED shades indicate <u>NEGATIVE</u> ratings. Shades of orange/red generally indicate dissatisfaction with a service, ratings of "below average" or "poor" and ratings of "unsafe" or "very unsafe."