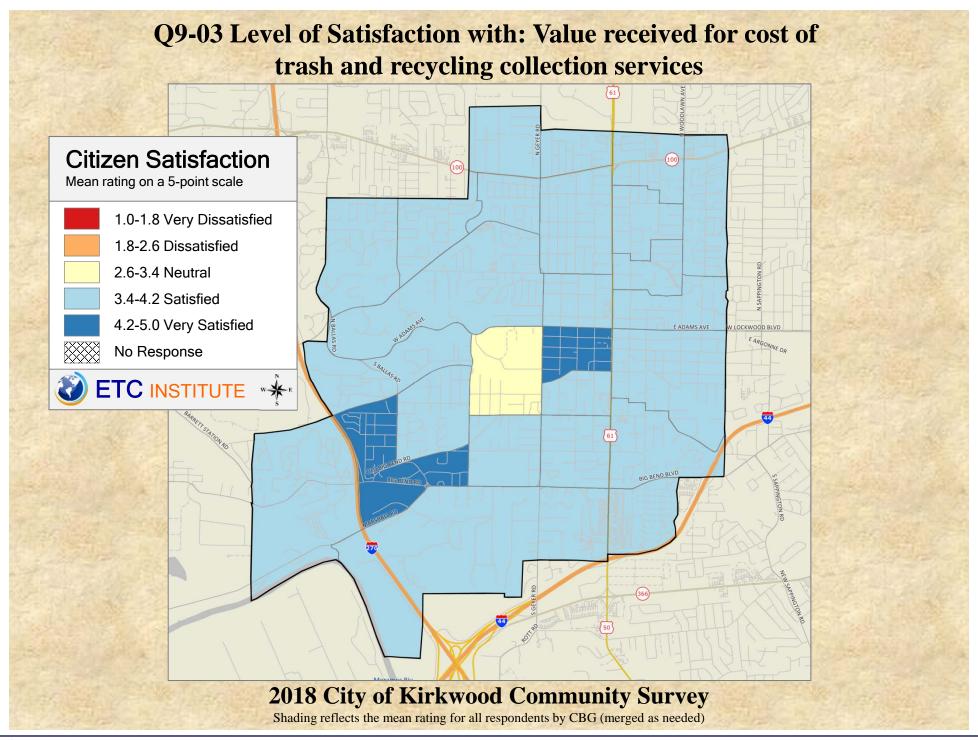

## Interpreting GIS Maps Kirkwood, Missouri

The maps on the following pages show the mean ratings for several questions on the survey by county.

When reading the maps, please use the following color scheme as a guide:

- DARK/LIGHT BLUE shades indicate <u>POSITIVE</u> ratings. Shades of blue generally indicate satisfaction with a service, ratings of "excellent" or "good" and ratings of "very safe" or "safe."
- OFF-WHITE shades indicate <u>NEUTRAL</u> ratings. Shades of neutral generally indicate that residents thought the quality of service delivery is adequate.
- ORANGE/RED shades indicate <u>NEGATIVE</u> ratings. Shades of orange/red generally indicate dissatisfaction with a service, ratings of "below average" or "poor" and ratings of "unsafe" or "very unsafe."