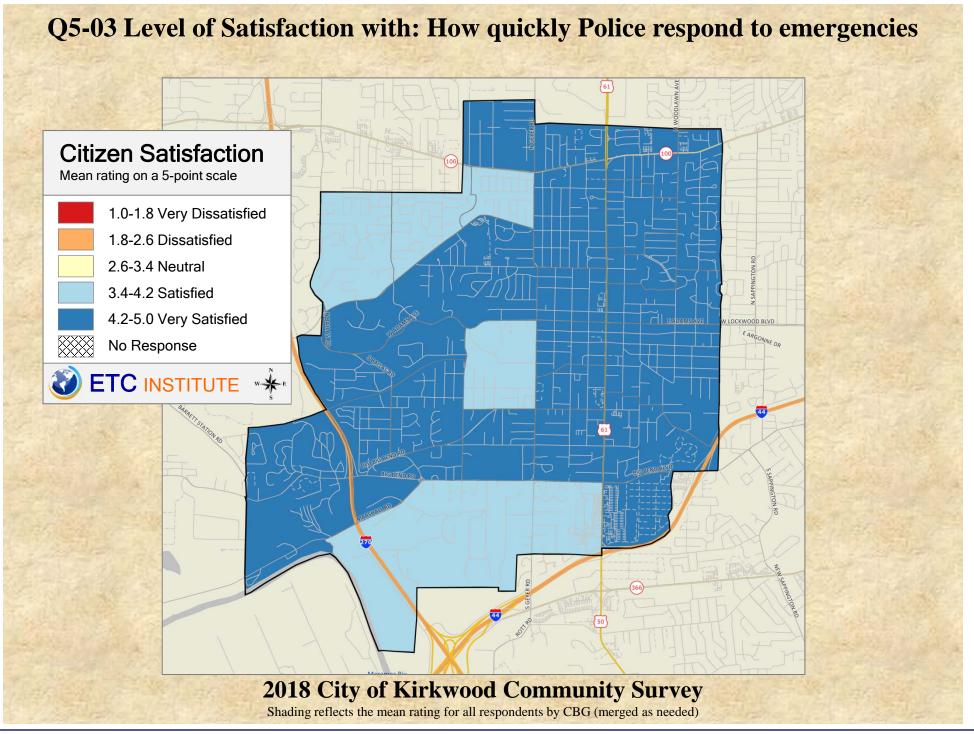

## Interpreting GIS Maps Kirkwood, Missouri

The maps on the following pages show the mean ratings for several questions on the survey by county.

When reading the maps, please use the following color scheme as a guide:

- DARK/LIGHT BLUE shades indicate <u>POSITIVE</u> ratings. Shades of blue generally indicate satisfaction with a service, ratings of "excellent" or "good" and ratings of "very safe" or "safe."
- OFF-WHITE shades indicate <u>NEUTRAL</u> ratings. Shades of neutral generally indicate that residents thought the quality of service delivery is adequate.
- ORANGE/RED shades indicate <u>NEGATIVE</u> ratings. Shades of orange/red generally indicate dissatisfaction with a service, ratings of "below average" or "poor" and ratings of "unsafe" or "very unsafe."