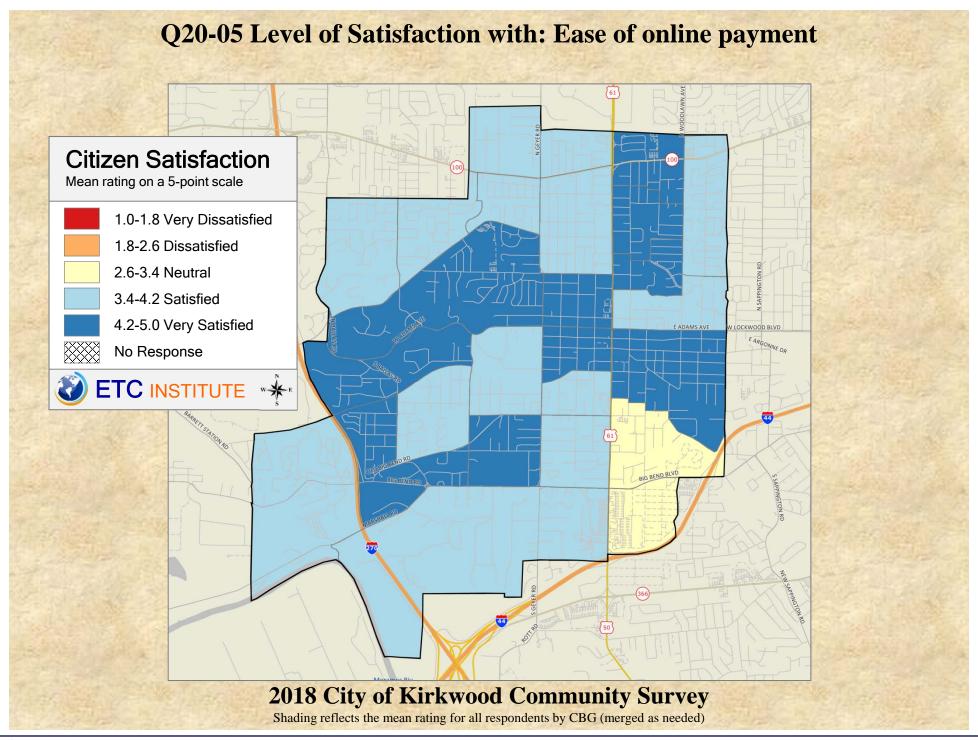

## Interpreting GIS Maps Kirkwood, Missouri

The maps on the following pages show the mean ratings for several questions on the survey by county.

When reading the maps, please use the following color scheme as a guide:

- DARK/LIGHT BLUE shades indicate <u>POSITIVE</u> ratings. Shades of blue generally indicate satisfaction with a service, ratings of "excellent" or "good" and ratings of "very safe" or "safe."
- OFF-WHITE shades indicate <u>NEUTRAL</u> ratings. Shades of neutral generally indicate that residents thought the quality of service delivery is adequate.
- ORANGE/RED shades indicate <u>NEGATIVE</u> ratings. Shades of orange/red generally indicate dissatisfaction with a service, ratings of "below average" or "poor" and ratings of "unsafe" or "very unsafe."