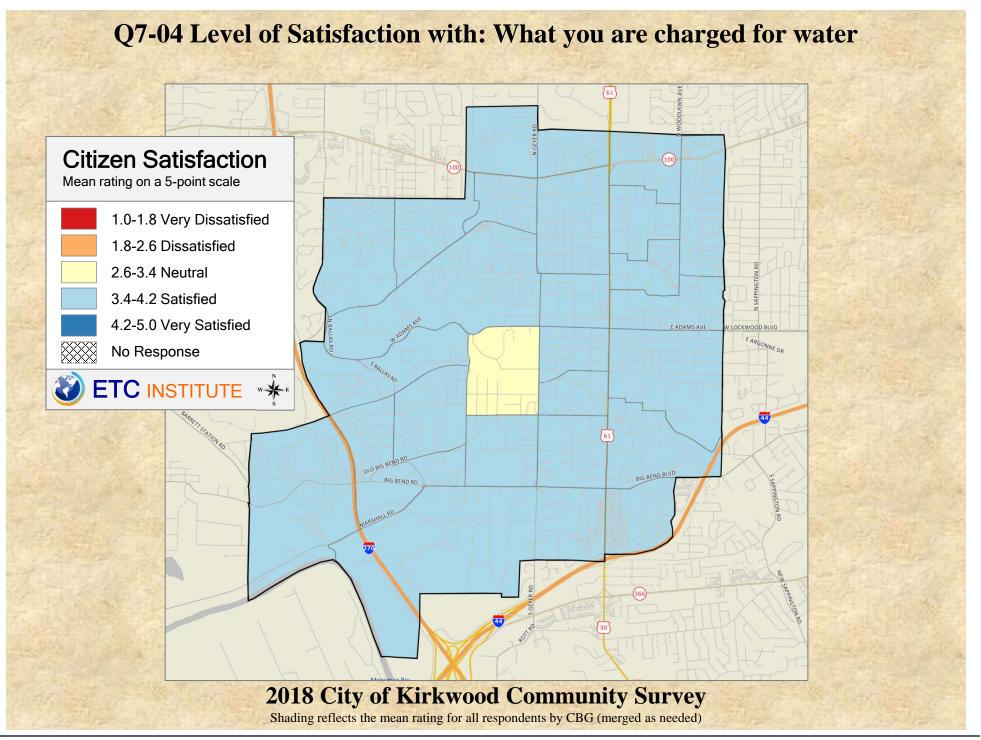

## Interpreting GIS Maps Kirkwood, Missouri

The maps on the following pages show the mean ratings for several questions on the survey by county.

When reading the maps, please use the following color scheme as a guide:

- DARK/LIGHT BLUE shades indicate <u>POSITIVE</u> ratings. Shades of blue generally indicate satisfaction with a service, ratings of "excellent" or "good" and ratings of "very safe" or "safe."
- OFF-WHITE shades indicate <u>NEUTRAL</u> ratings. Shades of neutral generally indicate that residents thought the quality of service delivery is adequate.
- ORANGE/RED shades indicate <u>NEGATIVE</u> ratings. Shades of orange/red generally indicate dissatisfaction with a service, ratings of "below average" or "poor" and ratings of "unsafe" or "very unsafe."