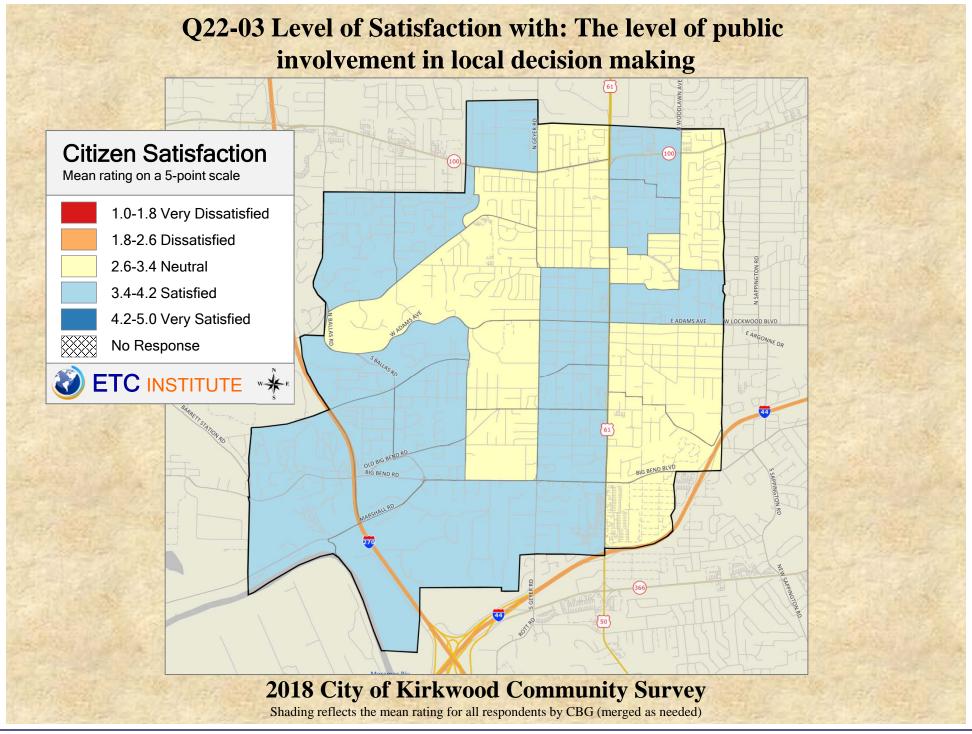

## Interpreting GIS Maps Kirkwood, Missouri

The maps on the following pages show the mean ratings for several questions on the survey by county.

When reading the maps, please use the following color scheme as a guide:

- DARK/LIGHT BLUE shades indicate <u>POSITIVE</u> ratings. Shades of blue generally indicate satisfaction with a service, ratings of "excellent" or "good" and ratings of "very safe" or "safe."
- OFF-WHITE shades indicate <u>NEUTRAL</u> ratings. Shades of neutral generally indicate that residents thought the quality of service delivery is adequate.
- ORANGE/RED shades indicate <u>NEGATIVE</u> ratings. Shades of orange/red generally indicate dissatisfaction with a service, ratings of "below average" or "poor" and ratings of "unsafe" or "very unsafe."