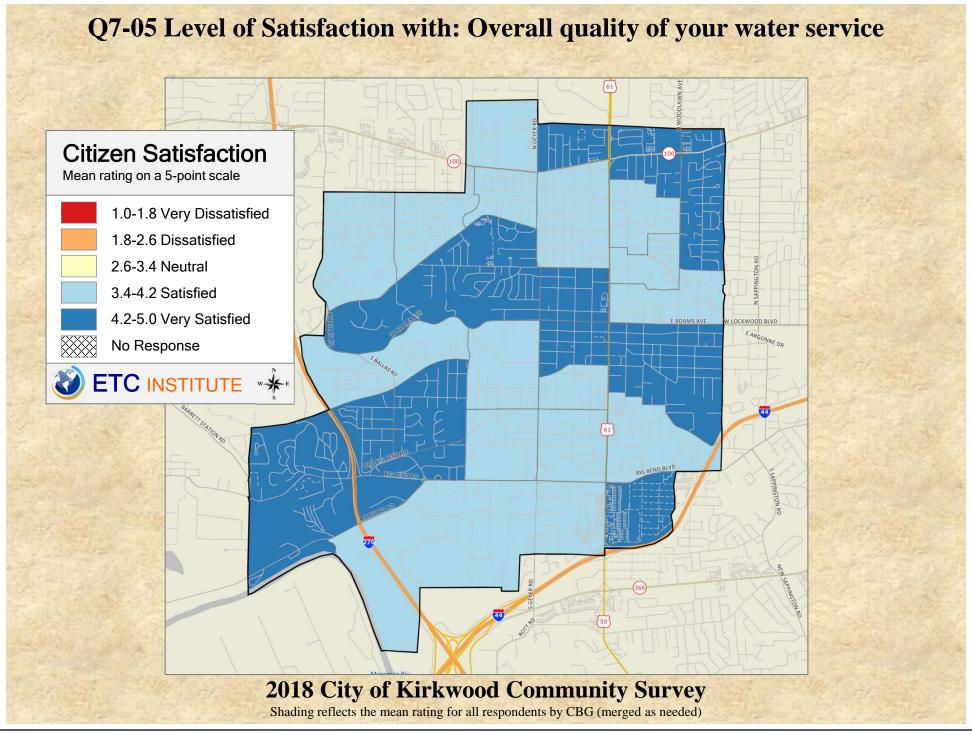

## Interpreting GIS Maps Kirkwood, Missouri

The maps on the following pages show the mean ratings for several questions on the survey by county.

When reading the maps, please use the following color scheme as a guide:

- DARK/LIGHT BLUE shades indicate <u>POSITIVE</u> ratings. Shades of blue generally indicate satisfaction with a service, ratings of "excellent" or "good" and ratings of "very safe" or "safe."
- OFF-WHITE shades indicate <u>NEUTRAL</u> ratings. Shades of neutral generally indicate that residents thought the quality of service delivery is adequate.
- ORANGE/RED shades indicate <u>NEGATIVE</u> ratings. Shades of orange/red generally indicate dissatisfaction with a service, ratings of "below average" or "poor" and ratings of "unsafe" or "very unsafe."