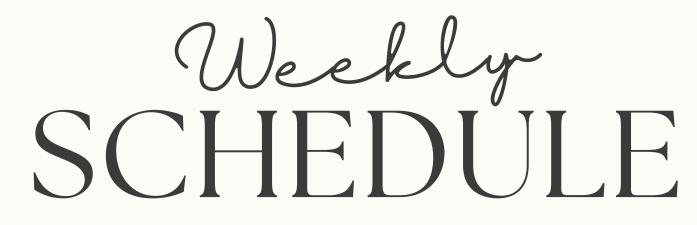

## 2024 SUMMER FIGURE SKATING

| MON  | 8:45-9:45 am:<br>9:45-10:15 am:<br>10:30-12 pm:<br>12:15-1:45 pm: | Freestyle<br>Edges & Artistry Class (HIGH)<br>Freestyle<br>Freestyle                |
|------|-------------------------------------------------------------------|-------------------------------------------------------------------------------------|
| TUES |                                                                   | Intro to Skating Skills (LOW)<br>Ice-Illates Class (HIGH)<br>Freestyle<br>Freestyle |
| WED  | 8:45-9:45 am:<br>9:45-10:15 am:<br>10:30-12 pm:<br>12:15-1:45 pm: | Edges & Artistry (LOW)<br>Power (HIGH)<br>Freestyle<br>Freestyle                    |
| THU  |                                                                   |                                                                                     |
| FRI  | 8:45–10:15 am:<br>10:30–12 pm:                                    | Freestyle<br>Freestyle                                                              |