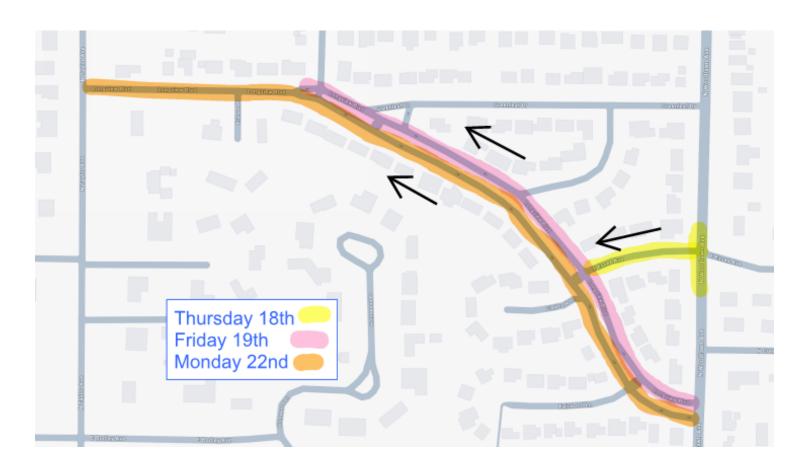

## ASPHALT PAVING • SEALING CONCRETE • HAULING • TRENCHING • EXCAVATING

Re: Longview Boulevard Paving Schedule:

Thank you for your patience as we have been installing sidewalks on Longview. As we begin paving, we are posting this letter to let you know how the process will affect you. Thursday, Friday and Monday will be congested with paving equipment and trucks, but essential traffic will get through with delays. We will begin at 7:30 each day, and finish by 5:00. If you can minimize coming and going during these hours it would be appreciated. The diagram below illustrates the plan for paving, subject to delays due to weather. In general, we will pave first on Essex, then on Longview. Trash and recycling will still be picked up before paving Thursday, 4/18. Please be sure your cans are at the curb by 6AM. Thanks again for your patience as we work towards the completion of this project.