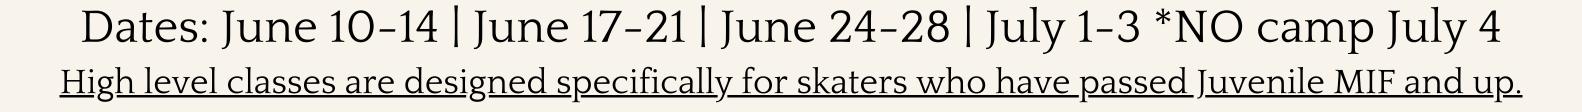

## 2024 SUMMER FIGURE SKATING

## Weekly SCHEDULE

| MON  | 8:45-9:45 am:<br>9:45-10:15 am:<br>10:30-12 pm:<br>12:15-1:45 pm: | Freestyle<br>Edges & Artistry Class (HIGH)<br>Freestyle<br>Freestyle                |
|------|-------------------------------------------------------------------|-------------------------------------------------------------------------------------|
| TUES | 8:45-9:45 am:<br>9:45-10:15 am:<br>10:30-12 pm:<br>12:15-1:45 pm: | Intro to Skating Skills (LOW)<br>Ice-Illates Class (HIGH)<br>Freestyle<br>Freestyle |
| WED  | 8:45-9:45 am:<br>9:45-10:15 am:<br>10:30-12 pm:<br>12:15-1:45 pm: | Edges & Artistry (LOW)<br>Power (HIGH)<br>Freestyle<br>Freestyle                    |
| THU  | 8:45-9:45 am:<br>9:45-10:15 am:<br>10:30-12 pm:<br>12:15-1:45 pm: | Jumps & Spins (LOW)<br>Jumps & Spins (HIGH)<br>Freestyle<br>Freestyle               |
| FRI  | 8:45-10:15 am:<br>10:30-12 pm:                                    | Freestyle<br>Freestyle                                                              |